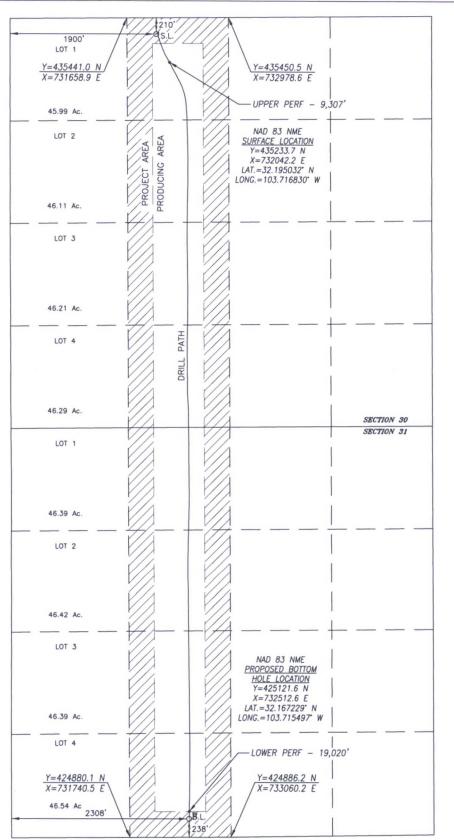

| DISTRICT I 1625 N. FRENCH DR., H Phone: (875) 393-6161 Fa DISTRICT II 811 S. FIRST ST., AF Phone: (675) 748-1283 DISTRICT III 1000 RIO BRAZOS RI Phone: (505) 334-6176 DISTRICT IV 1220 S. ST. FRANCIS DR Phone: (505) 476-346( | x: (575) 393-(<br>TESIA, NM<br>Fax: (575) 74<br>., AZTEC, N<br>Fax: (505) | 88210<br>8-9720<br>IM 87410<br>334-6170 | OIL C               | erals &<br>ONS<br>1220 SC | ERVATIOUTH ST. F | Resources De     | OCT OF 200    | Distri         | Form C-102 ugust 1, 201 o appropriat ct Office |
|---------------------------------------------------------------------------------------------------------------------------------------------------------------------------------------------------------------------------------|---------------------------------------------------------------------------|-----------------------------------------|---------------------|---------------------------|------------------|------------------|---------------|----------------|------------------------------------------------|
|                                                                                                                                                                                                                                 |                                                                           | 476-3462                                |                     |                           | AND ACREA        | AGE DEDICATI     | ON PLAT       |                |                                                |
| API Number                                                                                                                                                                                                                      |                                                                           |                                         | Pool Code Pool Name |                           |                  |                  |               |                |                                                |
| 30-025-43517<br>Property Code                                                                                                                                                                                                   |                                                                           | 97899 WC-025 G-06 S253206               |                     |                           |                  |                  | Well Number   |                |                                                |
| 40143                                                                                                                                                                                                                           |                                                                           | WINDWARD FEDERAL                        |                     |                           |                  |                  | 8H            |                |                                                |
| OGRID No.                                                                                                                                                                                                                       |                                                                           |                                         | COC                 | Operator Nam              |                  |                  | Elevation     |                |                                                |
| 217955                                                                                                                                                                                                                          |                                                                           | COG PRODUCTION, LLC                     |                     |                           |                  |                  | 3543.2'       |                |                                                |
|                                                                                                                                                                                                                                 |                                                                           |                                         |                     |                           | Surface Loc      |                  |               |                |                                                |
| UL or lot No.                                                                                                                                                                                                                   | Section                                                                   | Township                                | Range               | Lot Idn                   | Feet from the    | North/South line | Feet from the | East/West line | County                                         |
| С                                                                                                                                                                                                                               | 30                                                                        | 24-S                                    | 32-E                |                           | 210              | NORTH            | 1900          | WEST           | LEA                                            |
|                                                                                                                                                                                                                                 |                                                                           |                                         | Bottom              | Hole Loc                  | cation If Diffe  | erent From Sur   | face          |                |                                                |
| UL or lot No.                                                                                                                                                                                                                   | Section                                                                   | Township                                | Range               | Lot Idn                   | Feet from the    | North/South line | Feet from the | East/West line | County                                         |
| N                                                                                                                                                                                                                               | 31                                                                        | 24-S                                    | 32-E                |                           | 238              | SOUTH            | 2308          | WEST           | LEA                                            |
| Dedicated Acres                                                                                                                                                                                                                 | Joint o                                                                   | r Infill C                              | onsolidation        | Code Or                   | der No.          |                  |               |                |                                                |
| 320                                                                                                                                                                                                                             |                                                                           |                                         |                     |                           |                  |                  |               |                |                                                |
| NO ALLO                                                                                                                                                                                                                         | VABLE V                                                                   | VILL BE A                               | SSIGNED             | TO THIS                   | COMPLETION       | UNTIL ALL INTER  | RESTS HAVE BE | EEN CONSOLIDA  | ATED                                           |
|                                                                                                                                                                                                                                 |                                                                           | OR A                                    | NON-STAN            | DARD UN                   | IIT HAS BEEN     | APPROVED BY      | THE DIVISION  |                |                                                |
|                                                                                                                                                                                                                                 |                                                                           | SEE                                     | Е РА                | GE                        | 2                |                  |               |                |                                                |
|                                                                                                                                                                                                                                 |                                                                           |                                         |                     |                           |                  |                  | W.O. #17-12   |                | 1 OF 2<br>BY: SA                               |

| Property Code | Property Name       | Well Number |
|---------------|---------------------|-------------|
| 40143         | WINDWARD FEDERAL    | 8H          |
| OGRID No.     | Operator Name       | Elevation   |
| 217955        | COG PRODUCTION, LLC | 3543.2'     |

BOREPATH SHOWN HEREON IS BASED ON DIRECTIONAL SURVEY REPORT PROVIDED BY \* FOR THE \* SUPPLIED TO HARCROW SURVEYING, LLC ON MONTH DAY, YEAR

1200 1200 0 SCALE: 1"=1200'