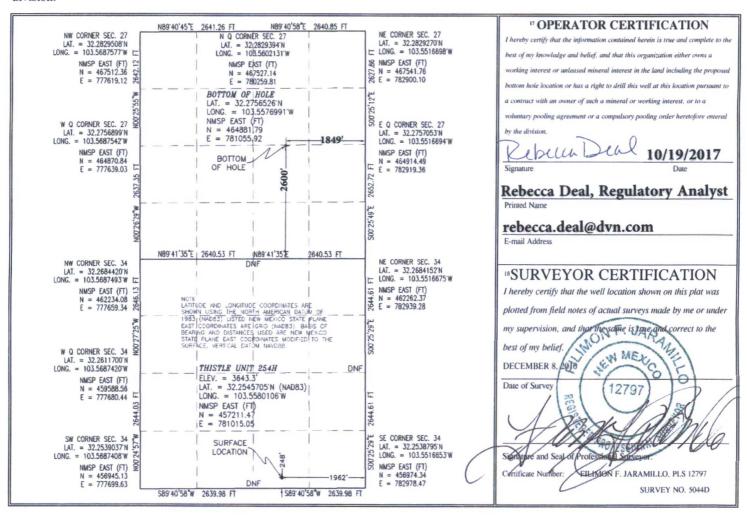

1220 South St. Francis Dr. Santa Fe, NM 87505

Form C-102
Revised August 1, 2011
Submit one copy to appropriate
District Office

☐ AMENDED REPORT

Santa Fe, NM 87505

WELL LOCATION AND ACREAGE DEDICATION PLAT

| 30-025-43469   |         |                                         |       | 59900    |               | Triple X; Bone Spring |               |                |                               |  |
|----------------|---------|-----------------------------------------|-------|----------|---------------|-----------------------|---------------|----------------|-------------------------------|--|
| Property Code  |         | <sup>3</sup> Property Name THISTLE UNIT |       |          |               |                       |               |                | 6 Well Number<br>254H         |  |
| OGRID No. 6137 |         | DEVON ENERGY PRODUCTION COMPANY, L.P.   |       |          |               |                       |               |                | <sup>9</sup> Elevation 3643.3 |  |
|                | ,       |                                         |       |          | 10 Surface    | Location              |               | '              |                               |  |
| UL or lot no.  | Section | Township                                | Range | Lot Idn  | Feet from the | North/South line      | Feet from the | East/West line | County                        |  |
| O              | 34      | 23 S                                    | 33 E  |          | 248           | SOUTH                 | 1962          | EAST           | LEA                           |  |
|                |         |                                         | п Во  | ttom Hol | e Location It | f Different Fro       | m Surface     |                | -                             |  |
| UL or lot no.  | Section | Township                                | Range | Lot Idn  | Feet from the | North/South line      | Feet from the | East/West line | County                        |  |
| J              | 27      | 23 S                                    | 33 E  |          | 2600          | SOUTH                 | 1849          | EAST           | LEA                           |  |

No allowable will be assigned to this completion until all interests have been consolidated or a non-standard unit has been approved by the division.

Order No.

## SECTION 34, TOWNSHIP 23 SOUTH, RANGE 33 EAST, N.M.P.M. LEA COUNTY, STATE OF NEW MEXICO LOCATION VERIFICATION MAP

DEVON ENERGY PRODUCTION COMPANY, L.P.

THISTLE UNIT 254H

LOCATED 248 FT. FROM THE SOUTH LINE
AND 1962 FT. FROM THE EAST LINE OF
SECTION 34, TOWNSHIP 23 SOUTH,
RANGE 33 EAST, N.M.P.M.
LEA COUNTY, STATE OF NEW MEXICO

DECEMBER 8, 2016

SURVEY NO. 5044D

MADRON SURVEYING, INC. 301 SOUTH CANAL CARLSBAD, NEW MEXICO