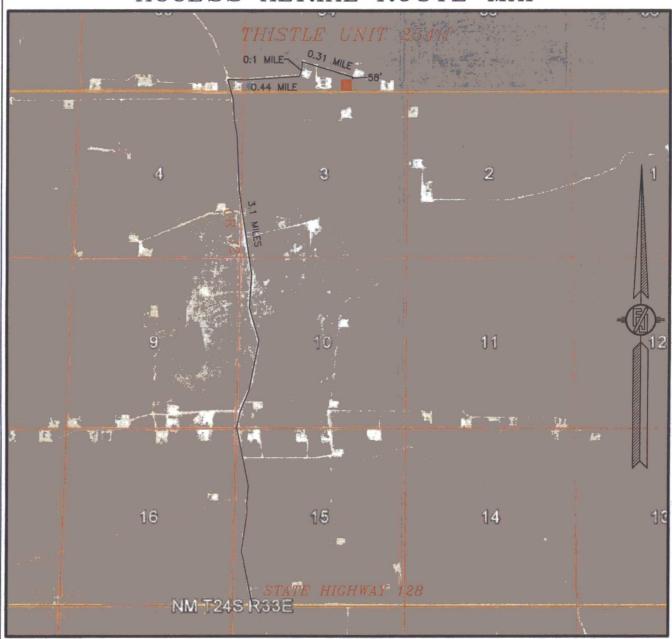

## SECTION 34, TOWNSHIP 23 SOUTH, RANGE 33 EAST, N.M.P.M. LEA COUNTY, STATE OF NEW MEXICO ACCESS AERIAL ROUTE MAP

NOT TO SCALE AERIAL PHOTO: GOOGLE EARTH FEBRUARY 2014

DEVON ENERGY PRODUCTION COMPANY, L.P. THISTLE UNIT 254H

LOCATED 248 FT. FROM THE SOUTH LINE AND 1962 FT. FROM THE EAST LINE OF SECTION 34, TOWNSHIP 23 SOUTH, RANGE 33 EAST, N.M.P.M. LEA COUNTY, STATE OF NEW MEXICO

DECEMBER 8, 2016

MADRON SURVEYING, INC. 301 SOLITH CANAL CARLSBAD, NEW MEXICO