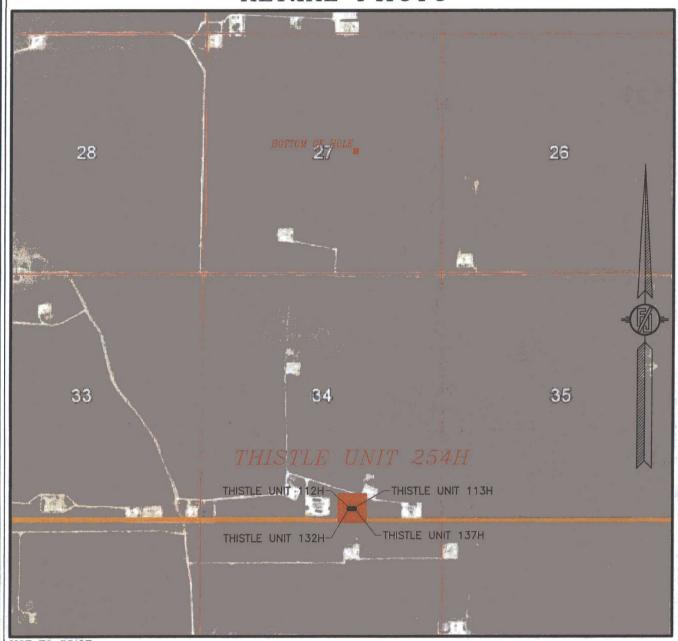

## SECTION 34, TOWNSHIP 23 SOUTH, RANGE 33 EAST, N.M.P.M. LEA COUNTY, STATE OF NEW MEXICO AERIAL PHOTO

NOT TO SCALE AERIAL PHOTO: GOOGLE EARTH FEBRUARY 2014

DEVON ENERGY PRODUCTION COMPANY, L.P. THISTLE UNIT 254H

LOCATED 248 FT. FROM THE SOUTH LINE AND 1962 FT. FROM THE EAST LINE OF SECTION 34, TOWNSHIP 23 SOUTH, RANGE 33 EAST, N.M.P.M. LEA COUNTY, STATE OF NEW MEXICO

DECEMBER 8, 2016

SURVEY NO. 5044D
MADRON SURVEYING, INC. 501 SOUTH CANAL CARLSBAD, NEW MEXICO