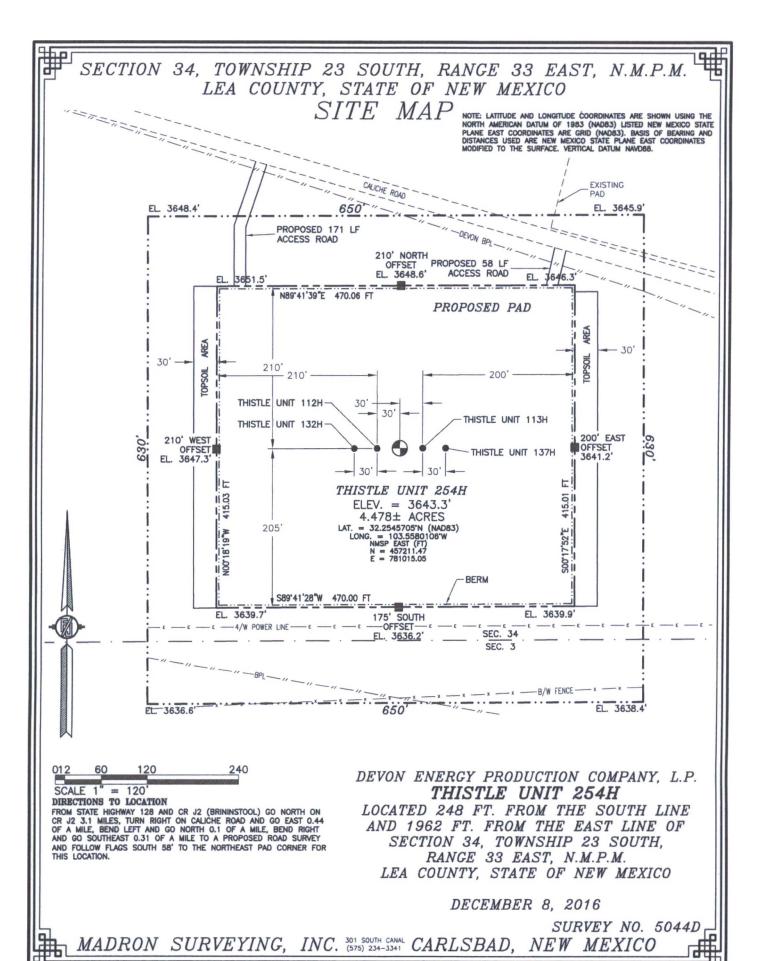

## SECTION 34, TOWNSHIP 23 SOUTH, RANGE 33 EAST, N.M.P.M. LEA COUNTY, STATE OF NEW MEXICO VICINITY MAP

DISTANCES IN MILES

DIRECTIONS TO LOCATION
FROM STATE HIGHWAY 128 AND CR J2 (BRININSTOOL) GO NORTH ON CR J2 3.1 MILES, TURN RIGHT ON CALICHE ROAD AND GO EAST 0.44 OF A MILE, BEND LEFT AND GO NORTH 0.1 OF A MILE, BEND RIGHT AND GO SOUTHEAST 0.31 OF A MILE TO A PROPOSED ROAD SURVEY AND FOLLOW FLAGS SOUTH 58' TO THE NORTHEAST PAD CORNER FOR THIS LOCATION.

NOT TO SCALE

DEVON ENERGY PRODUCTION COMPANY, L.P. THISTLE UNIT 254H

LOCATED 248 FT. FROM THE SOUTH LINE AND 1962 FT. FROM THE EAST LINE OF SECTION 34, TOWNSHIP 23 SOUTH, RANGE 33 EAST, N.M.P.M. LEA COUNTY, STATE OF NEW MEXICO

DECEMBER 8, 2016

SURVEY NO. 5044D

MADRON SURVEYING, INC. 301 SOUTH CANAL CARLSBAD, NEW MEXICO