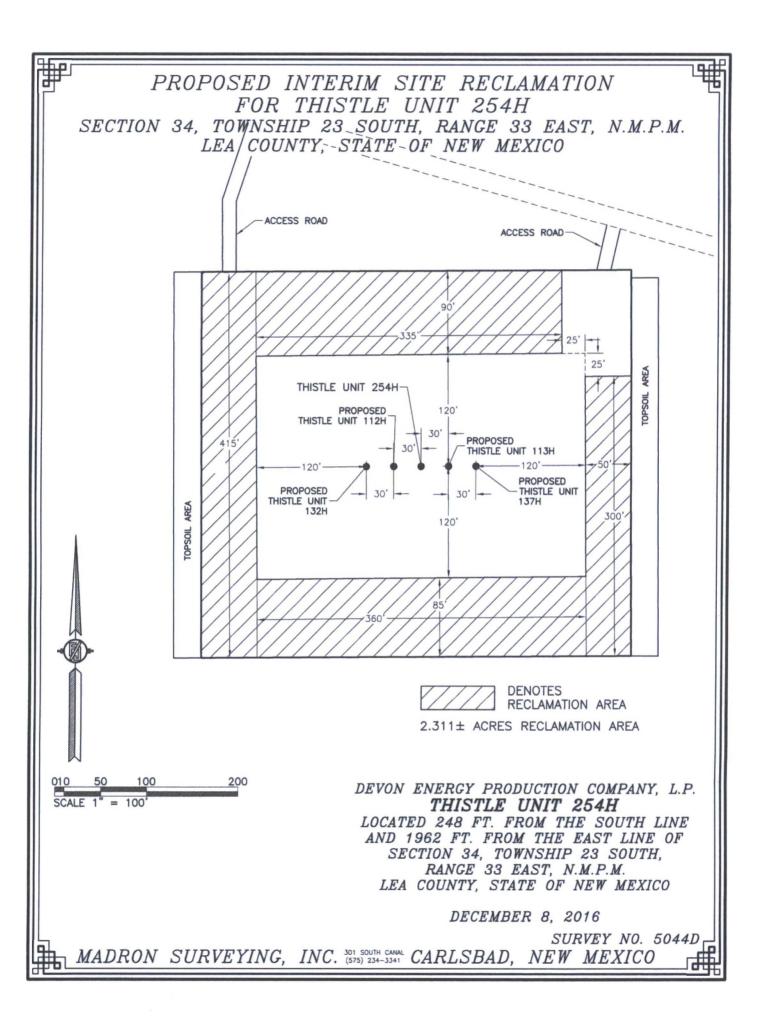

## SECTION 34, TOWNSHIP 23 SOUTH, RANGE 33 EAST, N.M.P.M. LEA COUNTY, STATE OF NEW MEXICO LOCATION VERIFICATION MAP

DEVON ENERGY PRODUCTION COMPANY, L.P.

THISTLE UNIT 254H

LOCATED 248 FT. FROM THE SOUTH LINE
AND 1962 FT. FROM THE EAST LINE OF
SECTION 34, TOWNSHIP 23 SOUTH,
RANGE 33 EAST, N.M.P.M.
LEA COUNTY, STATE OF NEW MEXICO

DECEMBER 8, 2016

SURVEY NO. 5044D

MADRON SURVEYING, INC. 301 SOUTH CANAL CARLSBAD, NEW MEXICO