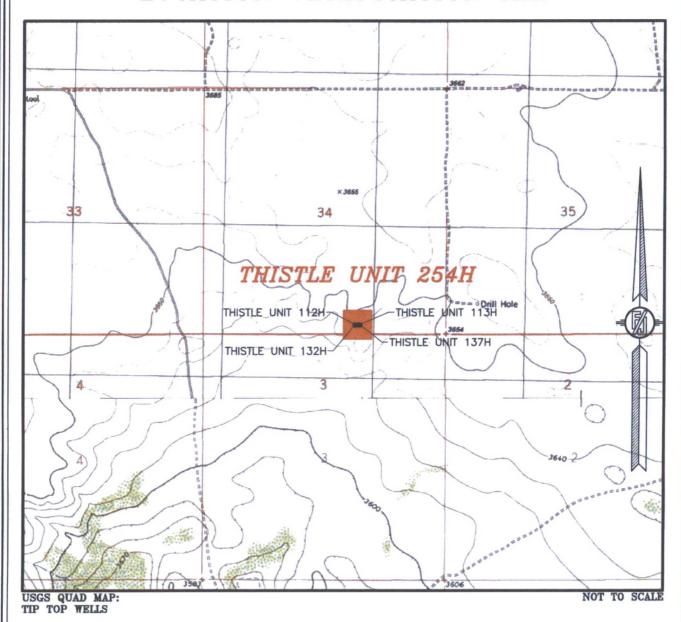

## SECTION 34, TOWNSHIP 23 SOUTH, RANGE 33 EAST, N.M.P.M. LEA COUNTY, STATE OF NEW MEXICO AERIAL PHOTO

NOT TO SCALE AERIAL PHOTO: GOOGLE EARTH FEBRUARY 2014

DEVON ENERGY PRODUCTION COMPANY, L.P. THISTLE UNIT 254H

LOCATED 248 FT. FROM THE SOUTH LINE AND 1962 FT. FROM THE EAST LINE OF SECTION 34, TOWNSHIP 23 SOUTH, RANGE 33 EAST, N.M.P.M. LEA COUNTY, STATE OF NEW MEXICO

DECEMBER 8, 2016

SURVEY NO. 5044D
MADRON SURVEYING, INC. 501 SOUTH CANAL CARLSBAD, NEW MEXICO