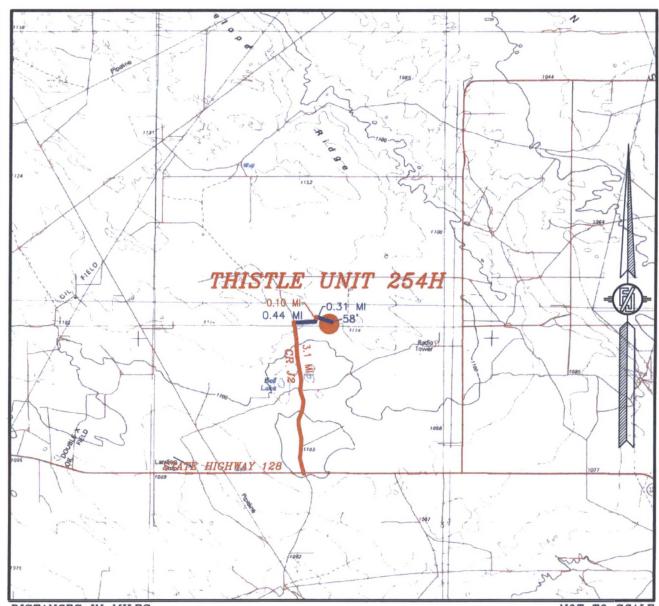

## SECTION 34, TOWNSHIP 23 SOUTH, RANGE 33 EAST, N.M.P.M. LEA COUNTY, STATE OF NEW MEXICO LOCATION VERIFICATION MAP

DEVON ENERGY PRODUCTION COMPANY, L.P.

THISTLE UNIT 254H

LOCATED 248 FT. FROM THE SOUTH LINE
AND 1962 FT. FROM THE EAST LINE OF
SECTION 34, TOWNSHIP 23 SOUTH,
RANGE 33 EAST, N.M.P.M.
LEA COUNTY, STATE OF NEW MEXICO

DECEMBER 8, 2016

SURVEY NO. 5044D

MADRON SURVEYING, INC. 301 SOUTH CANAL CARLSBAD, NEW MEXICO

## SECTION 34, TOWNSHIP 23 SOUTH, RANGE 33 EAST, N.M.P.M. LEA COUNTY, STATE OF NEW MEXICO VICINITY MAP

DISTANCES IN MILES

DIRECTIONS TO LOCATION
FROM STATE HIGHWAY 128 AND CR J2 (BRININSTOOL) GO NORTH ON CR J2 3.1 MILES, TURN RIGHT ON CALICHE ROAD AND GO EAST 0.44 OF A MILE, BEND LEFT AND GO NORTH 0.1 OF A MILE, BEND RIGHT AND GO SOUTHEAST 0.31 OF A MILE TO A PROPOSED ROAD SURVEY AND FOLLOW FLAGS SOUTH 58' TO THE NORTHEAST PAD CORNER FOR THIS LOCATION.

NOT TO SCALE

DEVON ENERGY PRODUCTION COMPANY, L.P. THISTLE UNIT 254H

LOCATED 248 FT. FROM THE SOUTH LINE AND 1962 FT. FROM THE EAST LINE OF SECTION 34, TOWNSHIP 23 SOUTH, RANGE 33 EAST, N.M.P.M. LEA COUNTY, STATE OF NEW MEXICO