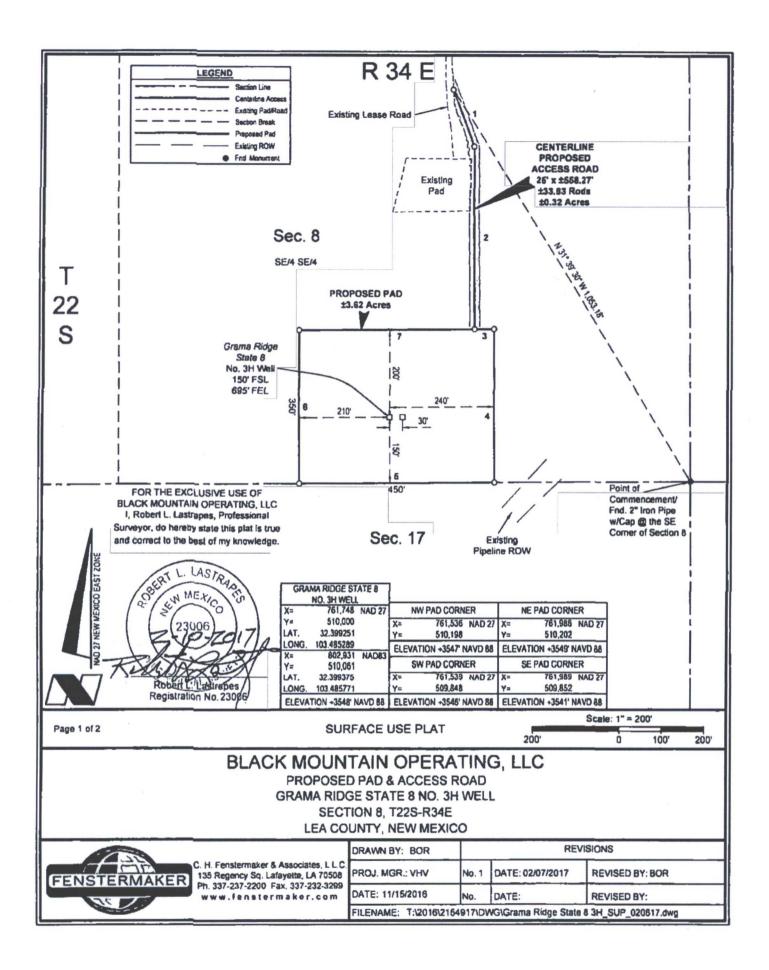

| District I<br>1623 N. Prench Dr., Hobbs, NM 88240<br>Ponne: (375) 393-6161 Fax: (373) 393-6720<br><u>District II</u><br>811 S. Frat St., Artmin, NM 88210<br>Phone: (375) 748-1233 Fax: (575) 748-9720<br><u>District II</u><br>1000 Rice Brance Rond, Astme, NM 87410<br><u>Phone: (505)</u> 334-6170 <u>Phan: (305)</u> 334-6170<br><u>District IV</u><br>1220 S. St. Francis Dr., Santa Fe, NM 87505<br>Phone: (305) 476-3460 Fax: (303) 476-3462 |          |             | Energy, Mir<br>OIL                  | CONSEI<br>1220 Sou | of New Me<br>Natural Re<br>RVATION<br>uth St. Frau<br>Fe, NM 82 | sources Dep<br>I DIVISION<br>ncis Dr. | artment<br>BS OC<br>1 6 2017 | D             | mit ope c | Form C-102<br>ed August 1, 2011<br>opy to appropriate<br>District Office<br>ENDED REPORT |
|------------------------------------------------------------------------------------------------------------------------------------------------------------------------------------------------------------------------------------------------------------------------------------------------------------------------------------------------------------------------------------------------------------------------------------------------------|----------|-------------|-------------------------------------|--------------------|-----------------------------------------------------------------|---------------------------------------|------------------------------|---------------|-----------|------------------------------------------------------------------------------------------|
| WELL LOCATION AND ACREAGE DEDEEDING FT                                                                                                                                                                                                                                                                                                                                                                                                               |          |             |                                     |                    |                                                                 |                                       |                              |               |           |                                                                                          |
| 30-0                                                                                                                                                                                                                                                                                                                                                                                                                                                 | API NUR  | 4360        | 8 973                               | ioda<br>93         | GRA                                                             | ma Ri                                 | Pool Nam                     | OLF           | CAN       | P. WEST                                                                                  |
| <sup>4</sup> Property Code                                                                                                                                                                                                                                                                                                                                                                                                                           |          |             | <sup>3</sup> Property Name          |                    |                                                                 |                                       |                              | * Welf Number |           |                                                                                          |
| 316265                                                                                                                                                                                                                                                                                                                                                                                                                                               |          | 5           | GRAMA RIDGE STATE 8                 |                    |                                                                 |                                       |                              |               | ЗН        |                                                                                          |
| OGRID No.                                                                                                                                                                                                                                                                                                                                                                                                                                            |          |             | * Operator Name                     |                    |                                                                 |                                       |                              | * Elevation   |           |                                                                                          |
| 371127                                                                                                                                                                                                                                                                                                                                                                                                                                               |          |             | BLACK MOUNTAIN OPERATING, LLC       |                    |                                                                 |                                       |                              | 3548'         |           |                                                                                          |
| » Surface Location                                                                                                                                                                                                                                                                                                                                                                                                                                   |          |             |                                     |                    |                                                                 |                                       |                              |               |           |                                                                                          |
| UL or lot no.                                                                                                                                                                                                                                                                                                                                                                                                                                        | Section  | Township    | Range                               | Lot Ida            | Feet from the                                                   | North/South line                      | Feet from the                | East          | West line | County                                                                                   |
| P                                                                                                                                                                                                                                                                                                                                                                                                                                                    | 8        | 22 SOUTH    | 34 EAST, N.M.P.M.                   |                    | 150                                                             | SOUTH                                 | 695'                         | EA            | ST        | LEA                                                                                      |
| "Bottom Hole Location If Different From Surface                                                                                                                                                                                                                                                                                                                                                                                                      |          |             |                                     |                    |                                                                 |                                       |                              |               |           |                                                                                          |
| UL or lot no.                                                                                                                                                                                                                                                                                                                                                                                                                                        | Section  | Township    | Range                               | Lot Ida            | Fect from the                                                   | North/South line                      | Fect from the                | Eest/         | West Line | County                                                                                   |
| A                                                                                                                                                                                                                                                                                                                                                                                                                                                    | 8        | 22 SOUTH    | 34 EAST, N.M.P.M.                   |                    | 330'                                                            | NORTH                                 | 995'                         | EA            | ST        | LEA                                                                                      |
| 12 Dedicated A                                                                                                                                                                                                                                                                                                                                                                                                                                       | cres Joi | at or lafil | <sup>14</sup> Consolidation Code 13 | Order No.          |                                                                 | G                                     |                              |               |           |                                                                                          |
| 160                                                                                                                                                                                                                                                                                                                                                                                                                                                  |          |             | 5.                                  |                    |                                                                 |                                       |                              |               |           |                                                                                          |

No allowable will be assigned to this completion until all interests have been consolidated or a non-standard unit has been approved by the division.

| N A                                                          | 2 995°                                                                                                                                                                                                                                                                                                                                                                                                                                                                                                                                                                                                                                                                                                                                                                                                                                                                                                                                                                                                                                                                                                                                                                                                                                                                                                                                                                                                                                                                                                                                                                                                                                                                                                                                                                                                                                                                                                                                                                                                                                                                                                                         | " OPERATOR CERTIFICATION                                                     |
|--------------------------------------------------------------|--------------------------------------------------------------------------------------------------------------------------------------------------------------------------------------------------------------------------------------------------------------------------------------------------------------------------------------------------------------------------------------------------------------------------------------------------------------------------------------------------------------------------------------------------------------------------------------------------------------------------------------------------------------------------------------------------------------------------------------------------------------------------------------------------------------------------------------------------------------------------------------------------------------------------------------------------------------------------------------------------------------------------------------------------------------------------------------------------------------------------------------------------------------------------------------------------------------------------------------------------------------------------------------------------------------------------------------------------------------------------------------------------------------------------------------------------------------------------------------------------------------------------------------------------------------------------------------------------------------------------------------------------------------------------------------------------------------------------------------------------------------------------------------------------------------------------------------------------------------------------------------------------------------------------------------------------------------------------------------------------------------------------------------------------------------------------------------------------------------------------------|------------------------------------------------------------------------------|
| PROPOSED BOTTOM HOLE                                         |                                                                                                                                                                                                                                                                                                                                                                                                                                                                                                                                                                                                                                                                                                                                                                                                                                                                                                                                                                                                                                                                                                                                                                                                                                                                                                                                                                                                                                                                                                                                                                                                                                                                                                                                                                                                                                                                                                                                                                                                                                                                                                                                | I hareby carefy that the information contained herein is true and complete   |
| X= 761.417 NAD 27                                            |                                                                                                                                                                                                                                                                                                                                                                                                                                                                                                                                                                                                                                                                                                                                                                                                                                                                                                                                                                                                                                                                                                                                                                                                                                                                                                                                                                                                                                                                                                                                                                                                                                                                                                                                                                                                                                                                                                                                                                                                                                                                                                                                | to the best of my increasing and belief, and that this organization either   |
| Y= 514,797                                                   |                                                                                                                                                                                                                                                                                                                                                                                                                                                                                                                                                                                                                                                                                                                                                                                                                                                                                                                                                                                                                                                                                                                                                                                                                                                                                                                                                                                                                                                                                                                                                                                                                                                                                                                                                                                                                                                                                                                                                                                                                                                                                                                                | orea a variing interest or universi interest in the land including           |
| LAT. 32,412443                                               |                                                                                                                                                                                                                                                                                                                                                                                                                                                                                                                                                                                                                                                                                                                                                                                                                                                                                                                                                                                                                                                                                                                                                                                                                                                                                                                                                                                                                                                                                                                                                                                                                                                                                                                                                                                                                                                                                                                                                                                                                                                                                                                                | the projected bolicae hale location or has a right to drill his well as this |
| LONG. 103.486237                                             |                                                                                                                                                                                                                                                                                                                                                                                                                                                                                                                                                                                                                                                                                                                                                                                                                                                                                                                                                                                                                                                                                                                                                                                                                                                                                                                                                                                                                                                                                                                                                                                                                                                                                                                                                                                                                                                                                                                                                                                                                                                                                                                                | locastican purposant to a extinitated with an owner of such a minarel or     |
| X= 802.600 NAD83<br>Y= 514.658                               |                                                                                                                                                                                                                                                                                                                                                                                                                                                                                                                                                                                                                                                                                                                                                                                                                                                                                                                                                                                                                                                                                                                                                                                                                                                                                                                                                                                                                                                                                                                                                                                                                                                                                                                                                                                                                                                                                                                                                                                                                                                                                                                                | working instruct, or to a voluniary packing agreement or a compationy        |
| LAT. 32,412567                                               |                                                                                                                                                                                                                                                                                                                                                                                                                                                                                                                                                                                                                                                                                                                                                                                                                                                                                                                                                                                                                                                                                                                                                                                                                                                                                                                                                                                                                                                                                                                                                                                                                                                                                                                                                                                                                                                                                                                                                                                                                                                                                                                                | prochas ander herefigen comment by the division.                             |
| LONG. 103.486719                                             |                                                                                                                                                                                                                                                                                                                                                                                                                                                                                                                                                                                                                                                                                                                                                                                                                                                                                                                                                                                                                                                                                                                                                                                                                                                                                                                                                                                                                                                                                                                                                                                                                                                                                                                                                                                                                                                                                                                                                                                                                                                                                                                                | Strates 2-13-17                                                              |
|                                                              |                                                                                                                                                                                                                                                                                                                                                                                                                                                                                                                                                                                                                                                                                                                                                                                                                                                                                                                                                                                                                                                                                                                                                                                                                                                                                                                                                                                                                                                                                                                                                                                                                                                                                                                                                                                                                                                                                                                                                                                                                                                                                                                                | Donise L. White                                                              |
| GRAMA RIDGE STATE 8 3H WELL                                  |                                                                                                                                                                                                                                                                                                                                                                                                                                                                                                                                                                                                                                                                                                                                                                                                                                                                                                                                                                                                                                                                                                                                                                                                                                                                                                                                                                                                                                                                                                                                                                                                                                                                                                                                                                                                                                                                                                                                                                                                                                                                                                                                | Printed Name                                                                 |
| X= 761,748 NAD 27                                            | 10 July 10 Jul | denise. White @ Idackinth. com                                               |
| Y⇒ 510,000<br>LAT. 32.399251                                 | 4,81                                                                                                                                                                                                                                                                                                                                                                                                                                                                                                                                                                                                                                                                                                                                                                                                                                                                                                                                                                                                                                                                                                                                                                                                                                                                                                                                                                                                                                                                                                                                                                                                                                                                                                                                                                                                                                                                                                                                                                                                                                                                                                                           | E-mail Address                                                               |
| LONG. 103.485289                                             | educing                                                                                                                                                                                                                                                                                                                                                                                                                                                                                                                                                                                                                                                                                                                                                                                                                                                                                                                                                                                                                                                                                                                                                                                                                                                                                                                                                                                                                                                                                                                                                                                                                                                                                                                                                                                                                                                                                                                                                                                                                                                                                                                        |                                                                              |
| X= 802,931 NAD83                                             |                                                                                                                                                                                                                                                                                                                                                                                                                                                                                                                                                                                                                                                                                                                                                                                                                                                                                                                                                                                                                                                                                                                                                                                                                                                                                                                                                                                                                                                                                                                                                                                                                                                                                                                                                                                                                                                                                                                                                                                                                                                                                                                                | <b>"SURVEYOR CERTIFICATION</b>                                               |
| Y= 510,061                                                   | ed Pho                                                                                                                                                                                                                                                                                                                                                                                                                                                                                                                                                                                                                                                                                                                                                                                                                                                                                                                                                                                                                                                                                                                                                                                                                                                                                                                                                                                                                                                                                                                                                                                                                                                                                                                                                                                                                                                                                                                                                                                                                                                                                                                         | I hereby certify that the well location shown on this                        |
| LAT. 32.399375<br>LONG. 103 485771                           |                                                                                                                                                                                                                                                                                                                                                                                                                                                                                                                                                                                                                                                                                                                                                                                                                                                                                                                                                                                                                                                                                                                                                                                                                                                                                                                                                                                                                                                                                                                                                                                                                                                                                                                                                                                                                                                                                                                                                                                                                                                                                                                                | plat was plotted from field notes of actual surveys                          |
| ELEVATION +354P NAVD 08                                      |                                                                                                                                                                                                                                                                                                                                                                                                                                                                                                                                                                                                                                                                                                                                                                                                                                                                                                                                                                                                                                                                                                                                                                                                                                                                                                                                                                                                                                                                                                                                                                                                                                                                                                                                                                                                                                                                                                                                                                                                                                                                                                                                | made by me or under my supervision, and that the                             |
|                                                              |                                                                                                                                                                                                                                                                                                                                                                                                                                                                                                                                                                                                                                                                                                                                                                                                                                                                                                                                                                                                                                                                                                                                                                                                                                                                                                                                                                                                                                                                                                                                                                                                                                                                                                                                                                                                                                                                                                                                                                                                                                                                                                                                |                                                                              |
|                                                              |                                                                                                                                                                                                                                                                                                                                                                                                                                                                                                                                                                                                                                                                                                                                                                                                                                                                                                                                                                                                                                                                                                                                                                                                                                                                                                                                                                                                                                                                                                                                                                                                                                                                                                                                                                                                                                                                                                                                                                                                                                                                                                                                | same is true and correct to the best of my belief.                           |
|                                                              |                                                                                                                                                                                                                                                                                                                                                                                                                                                                                                                                                                                                                                                                                                                                                                                                                                                                                                                                                                                                                                                                                                                                                                                                                                                                                                                                                                                                                                                                                                                                                                                                                                                                                                                                                                                                                                                                                                                                                                                                                                                                                                                                | 01-25-2017 (38 - 10) RAD                                                     |
| CORNER COORDINATES TABLE (NAD 27)                            | Proposed Penetration                                                                                                                                                                                                                                                                                                                                                                                                                                                                                                                                                                                                                                                                                                                                                                                                                                                                                                                                                                                                                                                                                                                                                                                                                                                                                                                                                                                                                                                                                                                                                                                                                                                                                                                                                                                                                                                                                                                                                                                                                                                                                                           | DI-25-2017 OF L. LASTA<br>Date of Survey                                     |
| A - Y=515115.64, X=759776.67<br>9 - Y=515133.79, X=762410.14 | Point                                                                                                                                                                                                                                                                                                                                                                                                                                                                                                                                                                                                                                                                                                                                                                                                                                                                                                                                                                                                                                                                                                                                                                                                                                                                                                                                                                                                                                                                                                                                                                                                                                                                                                                                                                                                                                                                                                                                                                                                                                                                                                                          | Signature and Seal of Professional Surveyor:                                 |
| C - Y=515153.79, X=762410.14<br>C - Y=509838 87, X=759808 89 | 330' FSL, 995' FEL                                                                                                                                                                                                                                                                                                                                                                                                                                                                                                                                                                                                                                                                                                                                                                                                                                                                                                                                                                                                                                                                                                                                                                                                                                                                                                                                                                                                                                                                                                                                                                                                                                                                                                                                                                                                                                                                                                                                                                                                                                                                                                             |                                                                              |
| D - Y=509854.60. X=782443 72                                 |                                                                                                                                                                                                                                                                                                                                                                                                                                                                                                                                                                                                                                                                                                                                                                                                                                                                                                                                                                                                                                                                                                                                                                                                                                                                                                                                                                                                                                                                                                                                                                                                                                                                                                                                                                                                                                                                                                                                                                                                                                                                                                                                | 7-10-7017                                                                    |
| 1                                                            |                                                                                                                                                                                                                                                                                                                                                                                                                                                                                                                                                                                                                                                                                                                                                                                                                                                                                                                                                                                                                                                                                                                                                                                                                                                                                                                                                                                                                                                                                                                                                                                                                                                                                                                                                                                                                                                                                                                                                                                                                                                                                                                                | LVA                                                                          |
|                                                              | N 59"25'10" W                                                                                                                                                                                                                                                                                                                                                                                                                                                                                                                                                                                                                                                                                                                                                                                                                                                                                                                                                                                                                                                                                                                                                                                                                                                                                                                                                                                                                                                                                                                                                                                                                                                                                                                                                                                                                                                                                                                                                                                                                                                                                                                  | Frither                                                                      |
|                                                              | 349.79                                                                                                                                                                                                                                                                                                                                                                                                                                                                                                                                                                                                                                                                                                                                                                                                                                                                                                                                                                                                                                                                                                                                                                                                                                                                                                                                                                                                                                                                                                                                                                                                                                                                                                                                                                                                                                                                                                                                                                                                                                                                                                                         | man Naka The                                                                 |
|                                                              | + 695                                                                                                                                                                                                                                                                                                                                                                                                                                                                                                                                                                                                                                                                                                                                                                                                                                                                                                                                                                                                                                                                                                                                                                                                                                                                                                                                                                                                                                                                                                                                                                                                                                                                                                                                                                                                                                                                                                                                                                                                                                                                                                                          | Cortilicate Namber                                                           |
| c                                                            | ununun anning                                                                                                                                                                                                                                                                                                                                                                                                                                                                                                                                                                                                                                                                                                                                                                                                                                                                                                                                                                                                                                                                                                                                                                                                                                                                                                                                                                                                                                                                                                                                                                                                                                                                                                                                                                                                                                                                                                                                                                                                                                                                                                                  |                                                                              |
|                                                              |                                                                                                                                                                                                                                                                                                                                                                                                                                                                                                                                                                                                                                                                                                                                                                                                                                                                                                                                                                                                                                                                                                                                                                                                                                                                                                                                                                                                                                                                                                                                                                                                                                                                                                                                                                                                                                                                                                                                                                                                                                                                                                                                |                                                                              |