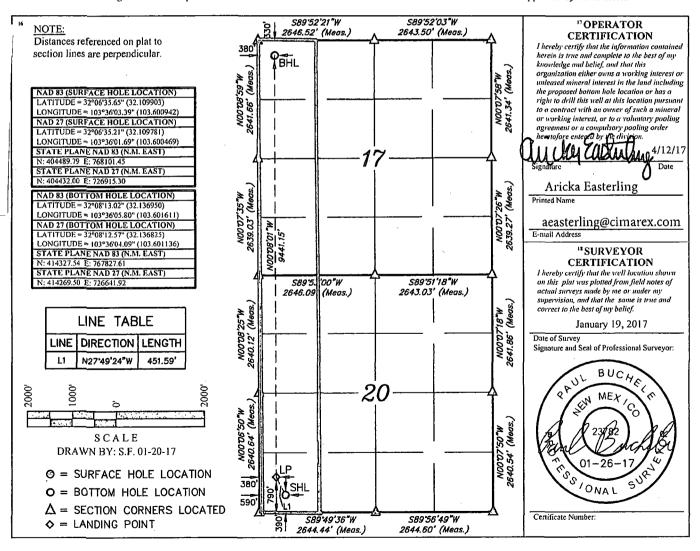

## State of New Mexico Energy, Minerals & Natural Resources Department OIL CONSERVATION DIVISION 1220 South St. Francis Dr. Santa Fe, NM 87505

Form C-102 Revised August 1, 2011 Submit one copy to appropriate District Office

☐ AMENDED REPORT

County

LEA

## WELL LOCATION AND ACREAGE DEDICATION PLAT

| 30-025 49                        | 4135 | 98250 | <sup>3</sup> Pool Nam<br>Wildcat W | olfcamp                           |
|----------------------------------|------|-------|------------------------------------|-----------------------------------|
| 319775                           | ,    |       | rty Name<br>20-17 FEDERAL          | 6 Well Number<br>1 H              |
| <sup>7</sup> OGRID No.<br>215099 |      |       | ior Nanje<br>ENERGY CO.            | <sup>9</sup> Elevation<br>3423.3' |

Surface Location

390

Lot Idn

|   | "Bottom Hole Location If Different From Surface |           |          |                 |              |               |                   |                           |                   |                        |               |  |  |  |
|---|-------------------------------------------------|-----------|----------|-----------------|--------------|---------------|-------------------|---------------------------|-------------------|------------------------|---------------|--|--|--|
|   | UL or lot no.<br>D                              | Sect<br>1 | ion<br>7 | Township<br>25S | Range<br>33E | Lot Idn       | Feet from the 330 | North/South line<br>NORTH | Feet from the 380 | East/West line<br>WEST | County<br>LEA |  |  |  |
| - | 12 Dedicated Acres                              |           | 13 J(    | oint or Infill  | 14 Conse     | lidation Code | 15 Order No.      | ·                         |                   |                        |               |  |  |  |

SOUTH

Feet from the

590

East/West line

WEST

No allowable will be assigned to this completion until all interests have been consolidated or a non-standard unit has been approved by the division.