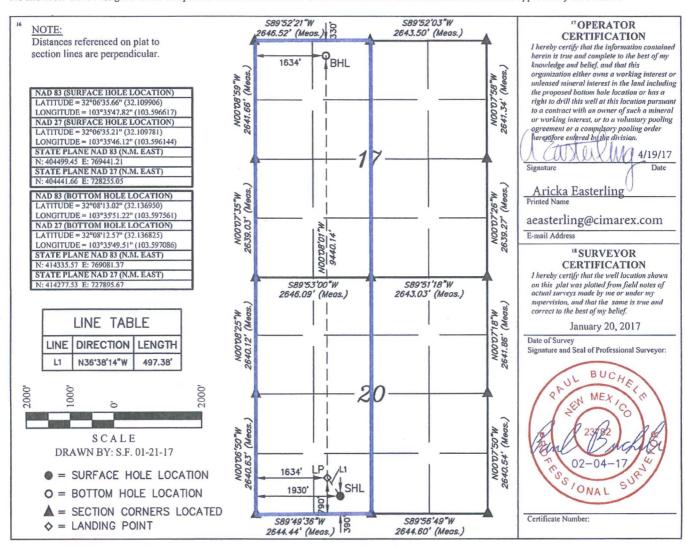

## WELL LOCATION AND ACREAGE DEDICATION PLAT

| API Number                            |               |                 |                                         | <sup>2</sup> Pool Code | 2                 | JA7:1 J 4 JA7 - 1 C       |                       |                        |               |
|---------------------------------------|---------------|-----------------|-----------------------------------------|------------------------|-------------------|---------------------------|-----------------------|------------------------|---------------|
|                                       | 025 -4        | 4/7/            | 78290 S Brone                           |                        |                   | Wildcat Wolfcamp          |                       |                        |               |
| Property Code                         |               |                 | S Property Name VACA DRAW 20-17 FEDERAL |                        |                   |                           |                       |                        | 3H            |
| OGRID No.<br>215099                   |               |                 | Operator Name CIMAREX ENERGY CO.        |                        |                   |                           |                       |                        |               |
|                                       |               |                 |                                         |                        | "Surface          | Location                  |                       |                        |               |
| UL or lot no.                         | Section<br>20 | Township<br>25S | Range<br>33E                            | Lot Idn                | Feet from the 390 | North/South line<br>SOUTH | Feet from the<br>1930 | East/West line<br>WEST | County<br>LEA |
|                                       |               |                 | 11                                      | Bottom H               | ole Location I    | f Different From          | Surface               |                        |               |
| UL or lot no.                         | Section<br>17 | Township<br>25S | Range<br>33E                            | Lot Idn                | Feet from the 330 | North/South line<br>NORTH | Feet from the<br>1634 | East/West line<br>WEST | County<br>LEA |
| 12 Dedicated Acres 13 Joint or Infill |               |                 | 14 Conse                                | lidation Code          | 15 Order No.      |                           |                       |                        |               |