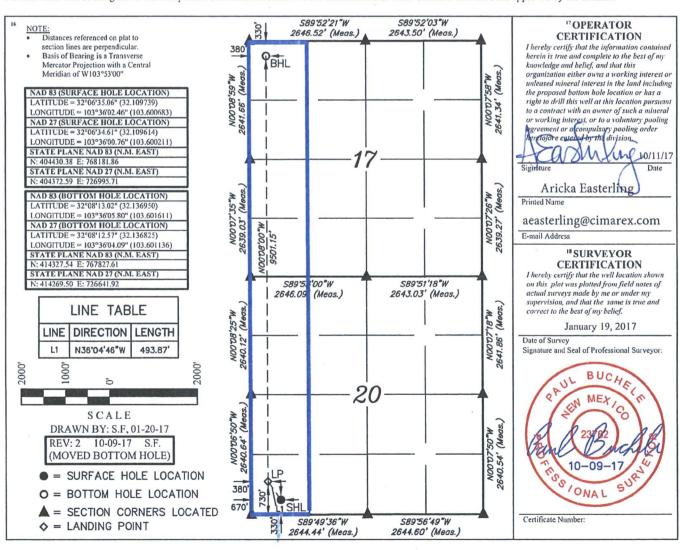

## WELL LOCATION AND ACREAGE DEDICATION PLAT

| 30-0                           | API Number<br>25 44 | 150                                                   |       | <sup>2</sup> Pool Code<br>97994   |               | <sup>3</sup> Pool Name<br>Wildcat; Upper Bone Spring |               |                |                                |  |
|--------------------------------|---------------------|-------------------------------------------------------|-------|-----------------------------------|---------------|------------------------------------------------------|---------------|----------------|--------------------------------|--|
| 3/97                           | ode<br>75           | <sup>5</sup> Property Name<br>VACA DRAW 20-17 FEDERAL |       |                                   |               |                                                      |               |                | <sup>6</sup> Well Number<br>5H |  |
| 7 OGRID N<br>215099            |                     |                                                       |       | <sup>9</sup> Elevation<br>3423.2' |               |                                                      |               |                |                                |  |
| <sup>10</sup> Surface Location |                     |                                                       |       |                                   |               |                                                      |               |                |                                |  |
| UL or lot no.                  | Section             | Township                                              | Range | Lot Idn                           | Feet from the | North/South line                                     | Feet from the | East/West line | County                         |  |

"Bottom Hole Location If Different From Surface

SOUTH

|     | Bottom Hole Eccation in Different Holn Surface |      |      |                |          |                |               |                  |               |                |        |  |
|-----|------------------------------------------------|------|------|----------------|----------|----------------|---------------|------------------|---------------|----------------|--------|--|
| - [ | UL or lot no.                                  | Sect | ion  | Township       | Range    | Lot ldn        | Feet from the | North/South line | Feet from the | East/West line | County |  |
|     | D                                              | 1    | 7    | 25S            | 33E      |                | 330           | NORTII           | 380           | WEST           | LEA    |  |
|     | 12 Dedicated Acres<br>320                      |      | 13 J | oint or Infill | 14 Conso | olidation Code | 15 Order No.  |                  |               |                |        |  |

No allowable will be assigned to this completion until all interests have been consolidated or a non-standard unit has been approved by the division.

330

33F