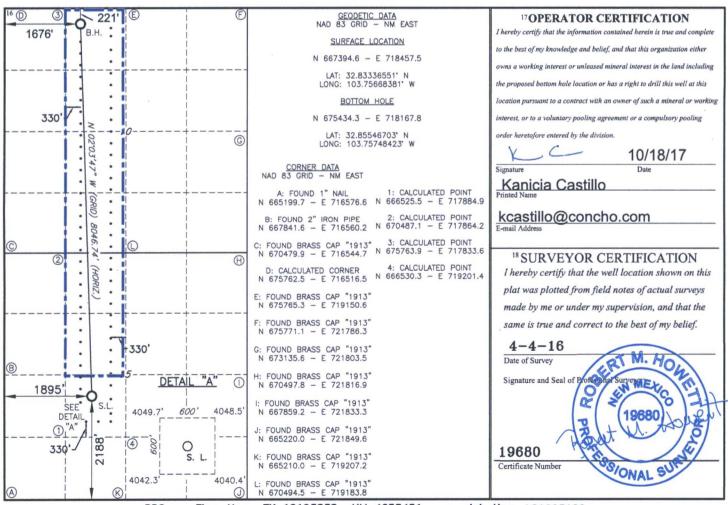

OCT 2 0 2017 L \_ AMENDED REPORT

Form C-102

WELL LOCATION AND ACREAGE DEDICA

|                            |          | ,,                 | LLL L         | OCMINO                 | TITLD TICH    | CEAGE DEDIC            | TITION I LI   | . 1      |                |  |
|----------------------------|----------|--------------------|---------------|------------------------|---------------|------------------------|---------------|----------|----------------|--|
| <sup>1</sup> API Number    |          |                    |               | <sup>2</sup> Pool Code |               | <sup>3</sup> Pool Name |               |          |                |  |
| 30-025-43706               |          |                    |               | 44500                  |               | Maljamar; Yeso, West   |               |          |                |  |
| <sup>4</sup> Property Code |          |                    |               |                        |               | pperty Name            |               |          | 6 Well Number  |  |
| 317557                     |          | NELSON FEDERAL COM |               |                        |               |                        |               |          | 23H            |  |
| 7 OGRID NO.                |          | 8 Operator Name    |               |                        |               |                        |               |          | 9Elevation     |  |
| 229137                     |          | COG OPERATING, LLC |               |                        |               |                        |               |          | 4044'          |  |
| 1                          |          |                    |               | A)                     | 10 Surface    | Location               |               |          |                |  |
| UL or lot no.              | Section  | Township           | Range         | Lot Idn                | Feet from the | North/South line       | Feet From the | East/Wes | st line County |  |
| K                          | 15       | 17S                | 32E           |                        | 2188          | SOUTH                  | 1895          | WES      | T LEA          |  |
|                            |          |                    | 11 ]          | Bottom H               | ole Location  | If Different Fro       | om Surface    |          |                |  |
| UL or lot no.              | Section  | Township           | Range         | Lot Idn                | Feet from the | North/South line       | Feet from the | East/Wes | st line County |  |
| C                          | 10       | 17S                | 32E           |                        | 221           | NORTH                  | 1676          | WES      | T LEA          |  |
| 12 Dedicated Acres         | 13 Joint | or Infill 14 (     | Consolidation | Code 15 C              | order No.     |                        |               |          |                |  |
| 240                        |          |                    |               |                        |               |                        |               |          |                |  |