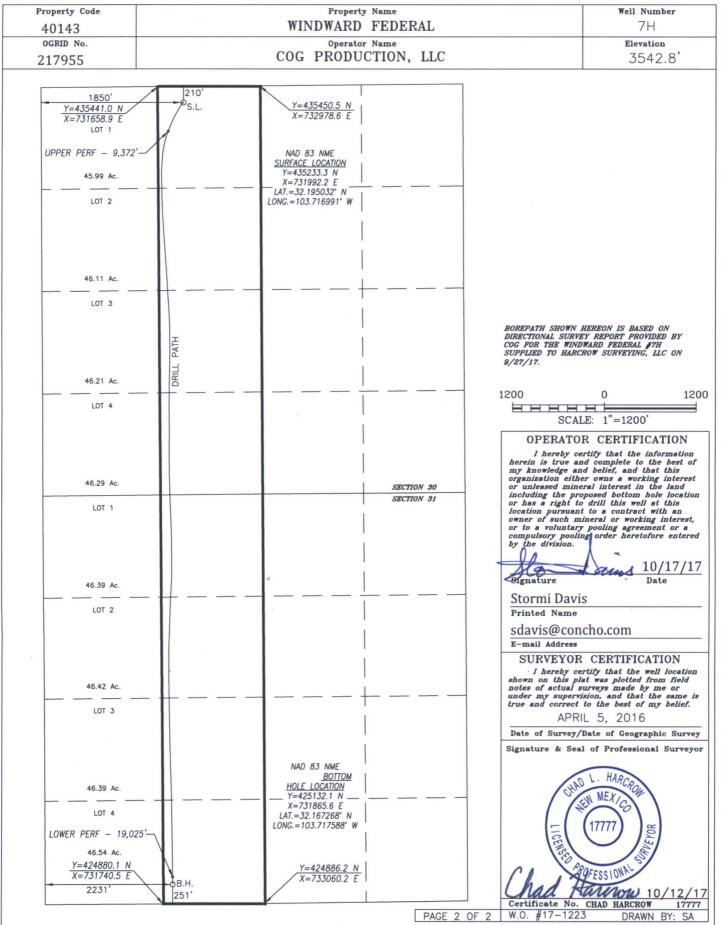

7

40143

OGRID No.

217955

|     | <b>Operator</b> Name |
|-----|----------------------|
| COG | PRODUCTION,          |

LLC

WINDWARD FEDERAL

7H

Elevation

3542.8'

## Surface Location

| UL or lot No. | Section | Township | Range | Lot Idn | Feet from the | North/South line | Feet from the | East/West line | County |
|---------------|---------|----------|-------|---------|---------------|------------------|---------------|----------------|--------|
| С             | 30      | 24-S     | 32-E  |         | 210           | NORTH            | 1850          | WEST           | LEA    |

Bottom Hole Location If Different From Surface

| UL or lot No.                                      | Section | Townshi | p R     | Range   | Lot Idn | Feet from the | North/South line | Feet from the | East/West line | County |
|----------------------------------------------------|---------|---------|---------|---------|---------|---------------|------------------|---------------|----------------|--------|
| N                                                  | 31      | 24-     | S 3     | 32-E    |         | 251           | SOUTH            | 2231          | WEST           | LEA    |
| Dedicated Acres Joint or Infill Consolidation Code |         |         | ode Ore | ler No. |         |               |                  |               |                |        |
| 320                                                |         |         |         |         |         |               |                  |               |                |        |