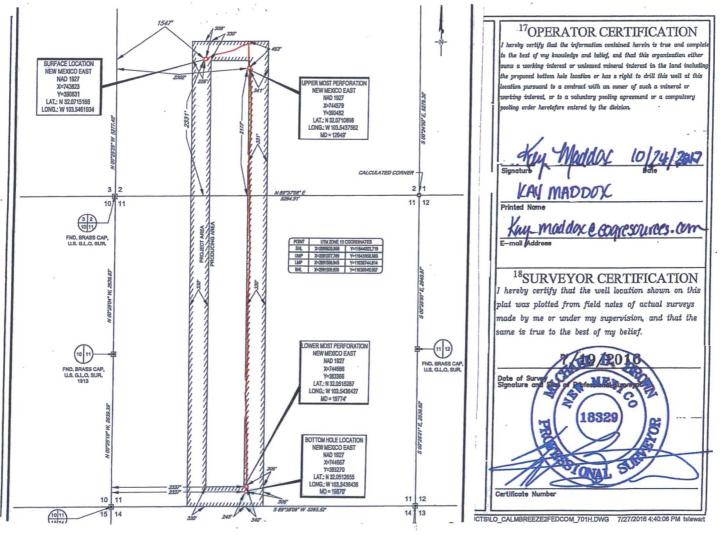

| <u>District I</u><br>1625 N. French Dr., I<br>Phone: (575) 393-610<br><u>District II</u><br>811 S. First St., Artes<br>Phone: (575) 748-128<br><u>District III</u><br>1000 Rio Brazos Roa<br>Phone: (505) 334-617<br><u>District IV</u><br>1220 S. St. Francis Dr<br>Phone: (505) 476-346 |                                                 | State of New Mexico<br>Energy, Minerals & Natural Resources<br>Department HOBBS OCD<br>OIL CONSERVATION DIVISION<br>1220 South St. Francis DOCT 2 5 2017<br>Sante Fe, NM 87505 |               |                                                   |                 |                                                                |                           | FORM C-102<br>Revised August 1, 2011<br>Submit one copy to appropriate<br>District Office |          |                                             |     |
|-------------------------------------------------------------------------------------------------------------------------------------------------------------------------------------------------------------------------------------------------------------------------------------------|-------------------------------------------------|--------------------------------------------------------------------------------------------------------------------------------------------------------------------------------|---------------|---------------------------------------------------|-----------------|----------------------------------------------------------------|---------------------------|-------------------------------------------------------------------------------------------|----------|---------------------------------------------|-----|
| WELL LOCATION AND ACREAGE DEDICATION TO A                                                                                                                                                                                                                                                 |                                                 |                                                                                                                                                                                |               |                                                   |                 |                                                                |                           |                                                                                           |          |                                             |     |
| <sup>1</sup> API Number<br>30-025- <b>43445</b>                                                                                                                                                                                                                                           |                                                 |                                                                                                                                                                                | 980           | <sup>2</sup> Pool Code<br>94                      |                 | <sup>3</sup> Pool Name<br>WC-025 G-09 S253336D; Upper Wolfcamp |                           |                                                                                           |          |                                             | ıp  |
| <sup>4</sup> Property 0<br>31745                                                                                                                                                                                                                                                          | operty Code<br>0458 CALM BREEZE 2 FED COM #701H |                                                                                                                                                                                |               |                                                   |                 |                                                                |                           |                                                                                           |          |                                             |     |
| <sup>7</sup> OGRID No.<br>7377                                                                                                                                                                                                                                                            |                                                 |                                                                                                                                                                                |               | <sup>8</sup> Operator Name<br>EOG RESOURCES, INC. |                 |                                                                |                           |                                                                                           |          | <sup>°</sup> Elevation<br>3324 <sup>°</sup> |     |
| <sup>10</sup> Surface Location                                                                                                                                                                                                                                                            |                                                 |                                                                                                                                                                                |               |                                                   |                 |                                                                |                           |                                                                                           |          |                                             |     |
| UL or lot no.<br>K                                                                                                                                                                                                                                                                        | Section 2                                       | Township<br>26-S                                                                                                                                                               | Range<br>33-E | Lot Idn                                           | Feet from 2331' |                                                                | North/South line<br>SOUTH | Feet from the 1547'                                                                       | Ea<br>WE | st/West line                                | LEA |
| UL or lot no.                                                                                                                                                                                                                                                                             | Section                                         |                                                                                                                                                                                | Range         | Lot Idn                                           | Feet from       | m the                                                          | North/South line          | Feet from the<br>7227!                                                                    |          | ast/West line                               |     |
| N                                                                                                                                                                                                                                                                                         | 11                                              | 26-S                                                                                                                                                                           | 33-E          | -                                                 | 245             |                                                                | SOUTH                     | 2337                                                                                      | WE       | ST                                          | LEA |

| N                                       | 11                       | 26-S                    | 33-E           | -                    | 245    | SOUTH | 2337 | WEST | LEA |
|-----------------------------------------|--------------------------|-------------------------|----------------|----------------------|--------|-------|------|------|-----|
| <sup>22</sup> Dedicated Acres<br>240.00 | <sup>13</sup> Joint or 1 | infill <sup>14</sup> Co | nsolidation Co | de <sup>15</sup> Ord | er No. | · .   |      |      |     |
|                                         |                          |                         |                |                      | \$     |       |      |      |     |