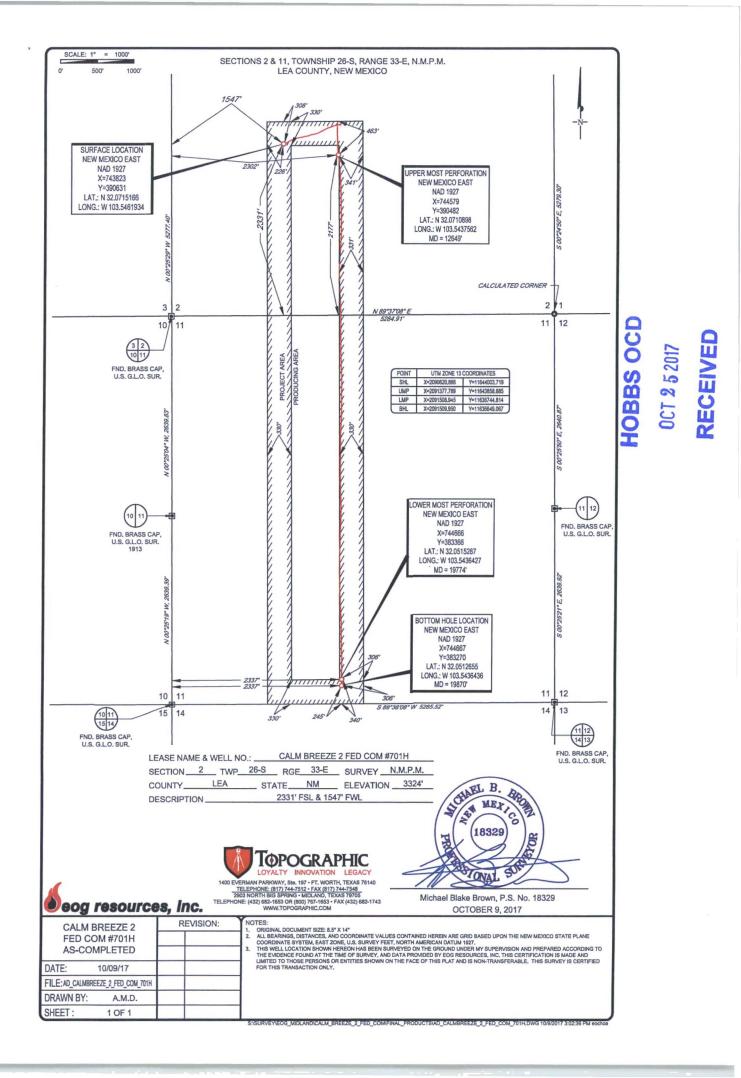

| <u>District I</u><br>1625 N. French Dr., I<br>Phone: (575) 393-610<br><u>District II</u><br>811 S. First St., Artes<br>Phone: (575) 748-128<br><u>District III</u><br>1000 Rio Brazos Roa<br>Phone: (505) 334-617<br><u>District IV</u><br>1220 S. St. Francis Dr<br>Phone: (505) 476-346 |                                                 | State of New Mexico<br>Energy, Minerals & Natural Resources<br>Department HOBBS OCD<br>OIL CONSERVATION DIVISION<br>1220 South St. Francis DOCT 2 5 2017<br>Sante Fe, NM 87505 |               |                                                   |                 |                                                                |                           | FORM C-102<br>Revised August 1, 2011<br>Submit one copy to appropriate<br>District Office |          |                                             |     |
|-------------------------------------------------------------------------------------------------------------------------------------------------------------------------------------------------------------------------------------------------------------------------------------------|-------------------------------------------------|--------------------------------------------------------------------------------------------------------------------------------------------------------------------------------|---------------|---------------------------------------------------|-----------------|----------------------------------------------------------------|---------------------------|-------------------------------------------------------------------------------------------|----------|---------------------------------------------|-----|
| WELL LOCATION AND ACREAGE DEDICATION TO A                                                                                                                                                                                                                                                 |                                                 |                                                                                                                                                                                |               |                                                   |                 |                                                                |                           |                                                                                           |          |                                             |     |
| <sup>1</sup> API Number<br>30-025- <b>43445</b>                                                                                                                                                                                                                                           |                                                 |                                                                                                                                                                                | 980           | <sup>2</sup> Pool Code<br>94                      |                 | <sup>3</sup> Pool Name<br>WC-025 G-09 S253336D; Upper Wolfcamp |                           |                                                                                           |          |                                             | ıp  |
| <sup>4</sup> Property 0<br>31745                                                                                                                                                                                                                                                          | operty Code<br>0458 CALM BREEZE 2 FED COM #701H |                                                                                                                                                                                |               |                                                   |                 |                                                                |                           |                                                                                           |          |                                             |     |
| <sup>7</sup> OGRID No.<br>7377                                                                                                                                                                                                                                                            |                                                 |                                                                                                                                                                                |               | <sup>8</sup> Operator Name<br>EOG RESOURCES, INC. |                 |                                                                |                           |                                                                                           |          | <sup>°</sup> Elevation<br>3324 <sup>°</sup> |     |
| <sup>10</sup> Surface Location                                                                                                                                                                                                                                                            |                                                 |                                                                                                                                                                                |               |                                                   |                 |                                                                |                           |                                                                                           |          |                                             |     |
| UL or lot no.<br>K                                                                                                                                                                                                                                                                        | Section 2                                       | Township<br>26-S                                                                                                                                                               | Range<br>33-E | Lot Idn                                           | Feet from 2331' |                                                                | North/South line<br>SOUTH | Feet from the 1547'                                                                       | Ea<br>WE | st/West line                                | LEA |
| UL or lot no.                                                                                                                                                                                                                                                                             | Section                                         |                                                                                                                                                                                | Range         | Lot Idn                                           | Feet from       | m the                                                          | North/South line          | Feet from the<br>7227!                                                                    |          | ast/West line                               |     |
| N                                                                                                                                                                                                                                                                                         | 11                                              | 26-S                                                                                                                                                                           | 33-E          | -                                                 | 245             |                                                                | SOUTH                     | 2337                                                                                      | WE       | ST                                          | LEA |

| N                                       | 11                       | 26-S                    | 33-E           | -                    | 245    | SOUTH | 2337 | WEST | LEA |
|-----------------------------------------|--------------------------|-------------------------|----------------|----------------------|--------|-------|------|------|-----|
| <sup>22</sup> Dedicated Acres<br>240.00 | <sup>13</sup> Joint or 1 | infill <sup>14</sup> Co | nsolidation Co | de <sup>15</sup> Ord | er No. | · .   |      |      |     |
|                                         |                          |                         |                |                      | \$     |       |      |      |     |