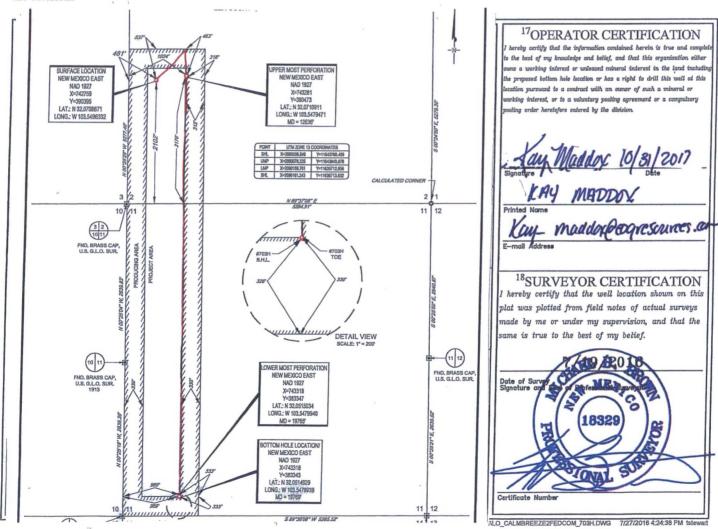

| District I<br>1625,N. French Dr., Hobbs, NM 88240<br>Phone: (575) <b>393-6161</b> Fax: ( <b>575) 393-0720</b><br>District II<br>811 S. First St., Artesia, NM 88210<br>Phone: (575) 748-1283 Fax: (575) 748-9720<br>District III<br>1000 Rio Brazos Road, Azteo, NM 87410<br>Phone: (505) 334-6178 Fax: (505) 334-6170<br>District IV<br>1220 S. St. Francis Dr., Sante Fe, NM 87505<br>Phone: (505) 476-3460 Fax: (505) 476-3462 | Energy, Minera<br>D<br>OIL CONSEF<br>1220 Sou | State of New Mexico<br>Energy, Minerals & Natural Resources<br>Department<br>OIL CONSERVATION DIVISION<br>1220 South St. Francis Dr.<br>Sante Fe, NM 87505 |                          |  |  |  |  |
|-----------------------------------------------------------------------------------------------------------------------------------------------------------------------------------------------------------------------------------------------------------------------------------------------------------------------------------------------------------------------------------------------------------------------------------|-----------------------------------------------|------------------------------------------------------------------------------------------------------------------------------------------------------------|--------------------------|--|--|--|--|
| W                                                                                                                                                                                                                                                                                                                                                                                                                                 | ELL LOCATION AND                              | ACREAGE DEDICATION PLAT                                                                                                                                    |                          |  |  |  |  |
| <sup>1</sup> API Number                                                                                                                                                                                                                                                                                                                                                                                                           | <sup>2</sup> Pool Code                        | <sup>3</sup> Pool Name                                                                                                                                     |                          |  |  |  |  |
| 30-025- <b>43647</b>                                                                                                                                                                                                                                                                                                                                                                                                              | 98094                                         | WC-025 G-09 S253336D; Upper We                                                                                                                             | olfcamp                  |  |  |  |  |
| <sup>4</sup> Property Code                                                                                                                                                                                                                                                                                                                                                                                                        |                                               | roperty Name                                                                                                                                               | <sup>6</sup> Well Number |  |  |  |  |
| ALUGY                                                                                                                                                                                                                                                                                                                                                                                                                             | CATM DDEI                                     | F7F 9 FFD COM                                                                                                                                              | 4709H                    |  |  |  |  |

| 1 21149                        | 8                        | CALM BREEZE 2 FED COM      |       |         |               |                  |               |           | #703H                  |  |
|--------------------------------|--------------------------|----------------------------|-------|---------|---------------|------------------|---------------|-----------|------------------------|--|
| <sup>7</sup> OGRID N           | No.                      | <sup>8</sup> Operator Name |       |         |               |                  |               |           | <sup>9</sup> Elevation |  |
| 7377                           | 7377 EOG RESOURCES, INC. |                            |       |         |               |                  |               | 3318'     |                        |  |
| <sup>10</sup> Surface Location |                          |                            |       |         |               |                  |               |           |                        |  |
| UL or lot no.                  | Section                  | Township                   | Range | Lot Idn | Feet from the | North/South line | Feet from the | East/West | t line County          |  |
| L                              | 2                        | 26-S                       | 33-E  | -       | 2102'         | SOUTH            | 481'          | WEST      | LEA                    |  |
|                                |                          |                            |       |         |               |                  |               |           |                        |  |

| UL or lot no.                           | Section                  | Township               | Range           | Lot Idn               | Feet from the | North/South line | Feet from the | East/West line | County |
|-----------------------------------------|--------------------------|------------------------|-----------------|-----------------------|---------------|------------------|---------------|----------------|--------|
| М                                       | 11                       | 26-S                   | 33-E            | -                     | 326'          | SOUTH            | 989'          | WEST           | LEA    |
| <sup>12</sup> Dedicated Acres<br>240.00 | <sup>13</sup> Joint or I | nfill <sup>14</sup> Co | nsolidation Cod | e <sup>15</sup> Order | No.           |                  |               |                |        |