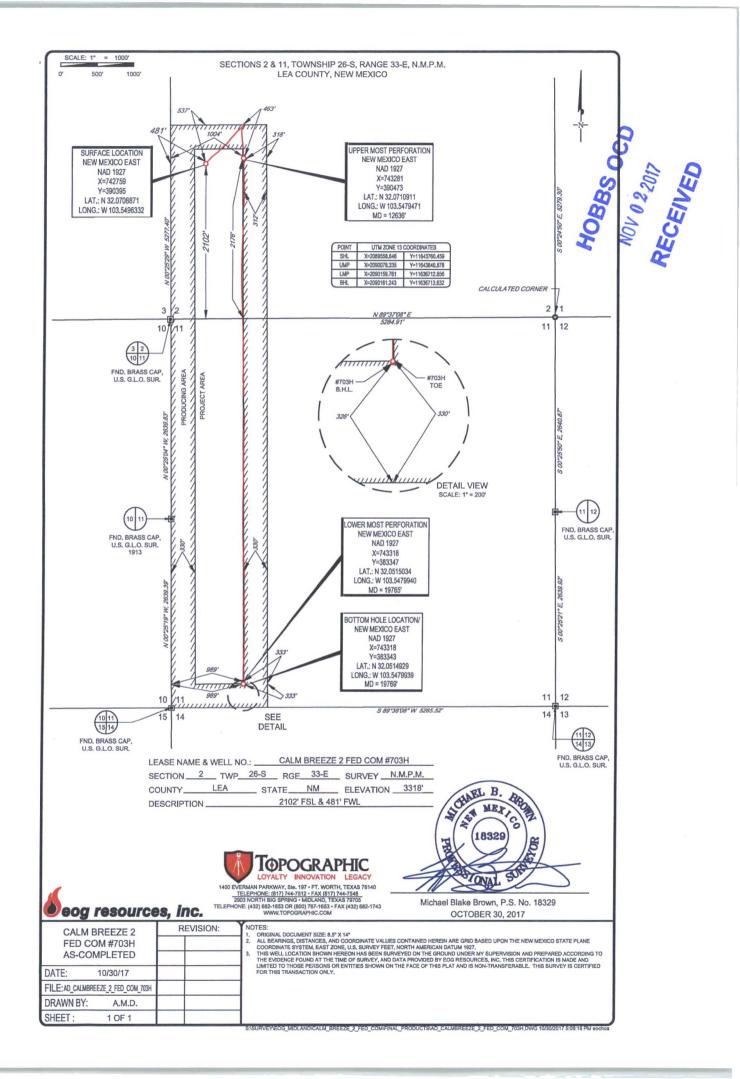

| District I<br>1625,N. French Dr., Hobbs, NM 88240<br>Phone: (575) <b>393-6161</b> Fax: ( <b>575) 393-0720</b><br>District II<br>811 S. First St., Artesia, NM 88210<br>Phone: (575) 748-1283 Fax: (575) 748-9720<br>District III<br>1000 Rio Brazos Road, Azteo, NM 87410<br>Phone: (505) 334-6178 Fax: (505) 334-6170<br>District IV<br>1220 S. St. Francis Dr., Sante Fe, NM 87505<br>Phone: (505) 476-3460 Fax: (505) 476-3462 | Energy, Minera<br>D<br>OIL CONSEF<br>1220 Sou | State of New Mexico<br>Energy, Minerals & Natural Resources<br>Department<br>OIL CONSERVATION DIVISION<br>1220 South St. Francis Dr.<br>Sante Fe, NM 87505 |                          |  |  |  |  |
|-----------------------------------------------------------------------------------------------------------------------------------------------------------------------------------------------------------------------------------------------------------------------------------------------------------------------------------------------------------------------------------------------------------------------------------|-----------------------------------------------|------------------------------------------------------------------------------------------------------------------------------------------------------------|--------------------------|--|--|--|--|
| W                                                                                                                                                                                                                                                                                                                                                                                                                                 | ELL LOCATION AND                              | ACREAGE DEDICATION PLAT                                                                                                                                    |                          |  |  |  |  |
| <sup>1</sup> API Number                                                                                                                                                                                                                                                                                                                                                                                                           | <sup>2</sup> Pool Code                        | <sup>3</sup> Pool Name                                                                                                                                     |                          |  |  |  |  |
| 30-025- <b>43647</b>                                                                                                                                                                                                                                                                                                                                                                                                              | 98094                                         | WC-025 G-09 S253336D; Upper We                                                                                                                             | olfcamp                  |  |  |  |  |
| <sup>4</sup> Property Code                                                                                                                                                                                                                                                                                                                                                                                                        |                                               | roperty Name                                                                                                                                               | <sup>6</sup> Well Number |  |  |  |  |
| ALUGY                                                                                                                                                                                                                                                                                                                                                                                                                             | CATM DDEI                                     | F7F 9 FFD COM                                                                                                                                              | 4709H                    |  |  |  |  |

| 1 21149                        | 8                        | CALM BREEZE 2 FED COM      |       |         |               |                  |               |           | #703H                  |  |
|--------------------------------|--------------------------|----------------------------|-------|---------|---------------|------------------|---------------|-----------|------------------------|--|
| <sup>7</sup> OGRID N           | No.                      | <sup>8</sup> Operator Name |       |         |               |                  |               |           | <sup>9</sup> Elevation |  |
| 7377                           | 7377 EOG RESOURCES, INC. |                            |       |         |               |                  |               | 3318'     |                        |  |
| <sup>10</sup> Surface Location |                          |                            |       |         |               |                  |               |           |                        |  |
| UL or lot no.                  | Section                  | Township                   | Range | Lot Idn | Feet from the | North/South line | Feet from the | East/West | t line County          |  |
| L                              | 2                        | 26-S                       | 33-E  | -       | 2102'         | SOUTH            | 481'          | WEST      | LEA                    |  |
|                                |                          |                            |       |         |               |                  |               |           |                        |  |

| UL or lot no.                           | Section                  | Township               | Range           | Lot Idn               | Feet from the | North/South line | Feet from the | East/West line | County |
|-----------------------------------------|--------------------------|------------------------|-----------------|-----------------------|---------------|------------------|---------------|----------------|--------|
| М                                       | 11                       | 26-S                   | 33-E            | -                     | 326'          | SOUTH            | 989'          | WEST           | LEA    |
| <sup>12</sup> Dedicated Acres<br>240.00 | <sup>13</sup> Joint or I | nfill <sup>14</sup> Co | nsolidation Cod | e <sup>15</sup> Order | No.           |                  |               |                |        |