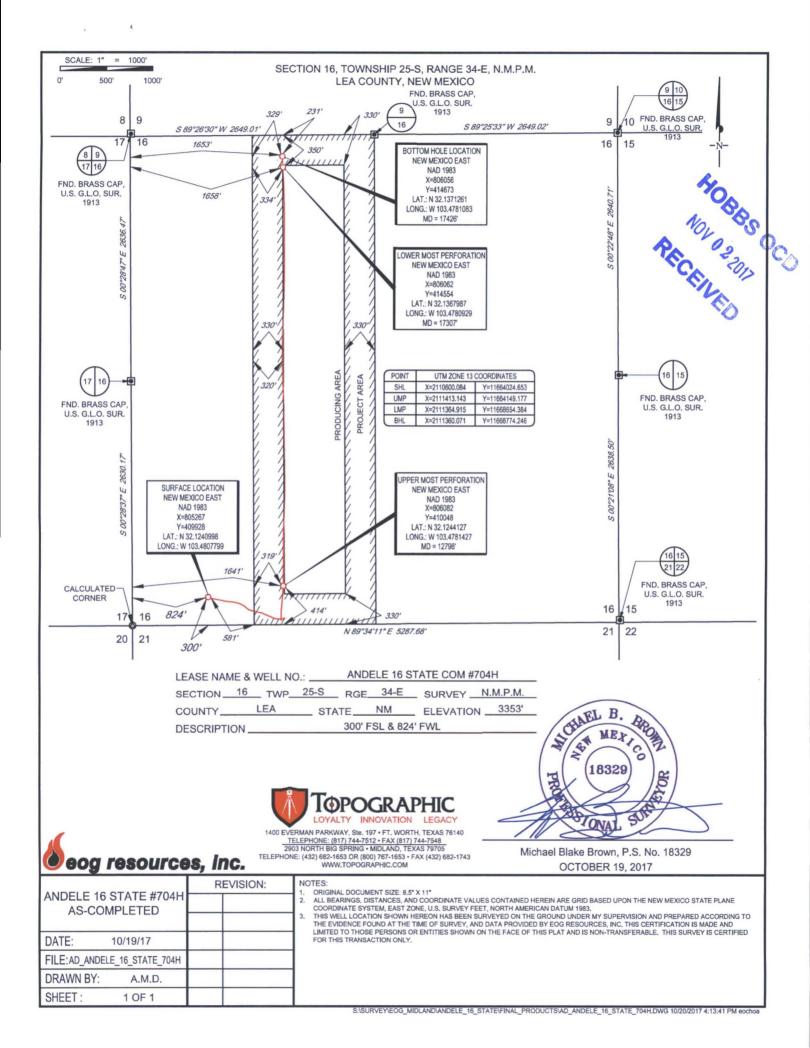

AMENDED REPORT

WELL LOCATION AND ACREAGE DEDICATION PLAT

Sante Fe, NM 87505

| API Number                     |         |                            | 1        | Pool Code |               | <sup>3</sup> Pool Name           |               |      |                          |        |
|--------------------------------|---------|----------------------------|----------|-----------|---------------|----------------------------------|---------------|------|--------------------------|--------|
| 30-025- <b>439<i>05</i></b>    |         |                            | 969      | 94        | Pi            | Pitchfork Ranch; Wolfcamp, South |               |      |                          |        |
| <sup>4</sup> Property Code     |         | <sup>5</sup> Property Name |          |           |               |                                  |               |      | <sup>6</sup> Well Number |        |
| 315169                         |         | ANDELE 16 STATE COM        |          |           |               |                                  |               |      | #704H                    |        |
| <sup>7</sup> OGRID No.         |         | <sup>8</sup> Operator Name |          |           |               |                                  |               |      | <sup>9</sup> Elevation   |        |
| 7377                           |         |                            | G RESOUR |           | 3354'         |                                  |               |      |                          |        |
| <sup>10</sup> Surface Location |         |                            |          |           |               |                                  |               |      |                          |        |
| UL or lot no.                  | Section | Township                   | Range    | Lot Idn   | Feet from the | North/South line                 | Feet from the | East | /West line               | County |
| M                              | 16      | 25-S                       | 34-E     | -         | 300'          | SOUTH                            | 824'          | WES  | T                        | LEA    |
| M                              | 16      | 25-S                       | 34-E     | _         | 300'          | SOUTH                            | 824'          | WES  | T                        | LEA    |

UL or lot no. Township Lot Idi Feet from the North/South line Feet from the East/West lin County Section Rang 231 LEA 25-S NORTH 1453 WEST C 16 34-E 12Dedicated Acres <sup>3</sup>Joint or Infill Consolidation Code Order No. 160.00