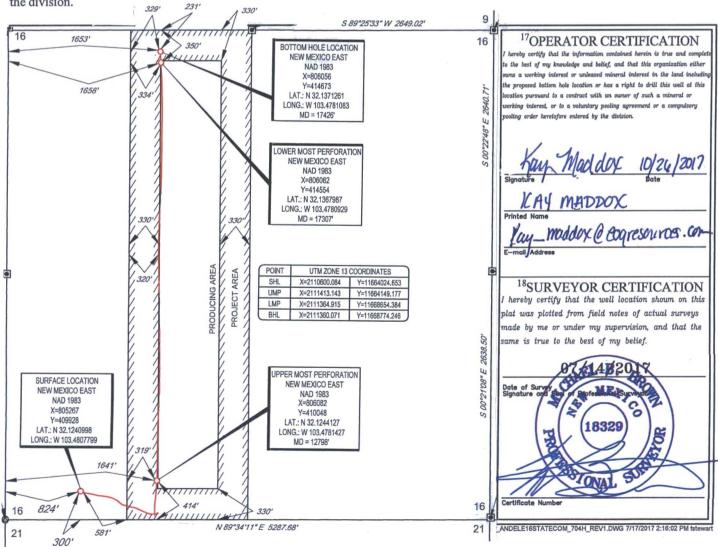

AMENDED REPORT

WELL LOCATION AND ACREAGE DEDICATION PLAT

Sante Fe, NM 87505

| API Number                     |         |                            | 1        | Pool Code |               | <sup>3</sup> Pool Name           |               |      |                          |        |
|--------------------------------|---------|----------------------------|----------|-----------|---------------|----------------------------------|---------------|------|--------------------------|--------|
| 30-025- <b>439<i>05</i></b>    |         |                            | 969      | 94        | Pi            | Pitchfork Ranch; Wolfcamp, South |               |      |                          |        |
| <sup>4</sup> Property Code     |         | <sup>5</sup> Property Name |          |           |               |                                  |               |      | <sup>6</sup> Well Number |        |
| 315169                         |         | ANDELE 16 STATE COM        |          |           |               |                                  |               |      | #704H                    |        |
| <sup>7</sup> OGRID No.         |         | <sup>8</sup> Operator Name |          |           |               |                                  |               |      | <sup>9</sup> Elevation   |        |
| 7377                           |         |                            | G RESOUR |           | 3354'         |                                  |               |      |                          |        |
| <sup>10</sup> Surface Location |         |                            |          |           |               |                                  |               |      |                          |        |
| UL or lot no.                  | Section | Township                   | Range    | Lot Idn   | Feet from the | North/South line                 | Feet from the | East | /West line               | County |
| M                              | 16      | 25-S                       | 34-E     | -         | 300'          | SOUTH                            | 824'          | WES  | T                        | LEA    |
| M                              | 16      | 25-S                       | 34-E     | _         | 300'          | SOUTH                            | 824'          | WES  | T                        | LEA    |

UL or lot no. Township Lot Idi Feet from the North/South line Feet from the East/West lin County Section Rang 231 LEA 25-S NORTH 1453 WEST C 16 34-E 12Dedicated Acres <sup>3</sup>Joint or Infill Consolidation Code Order No. 160.00