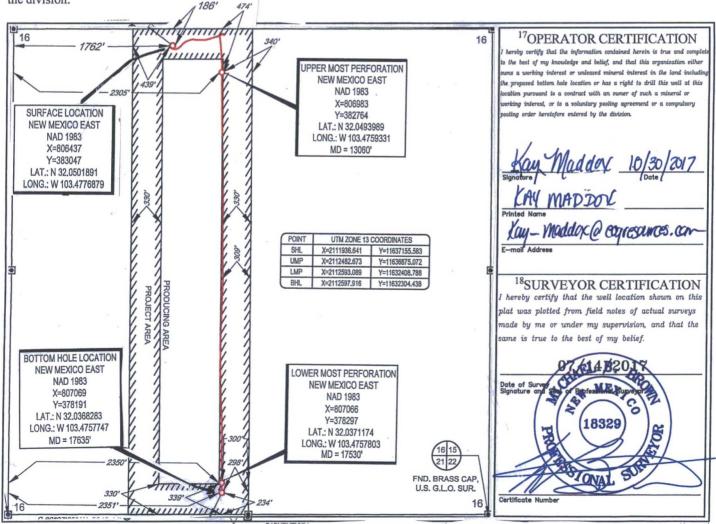

OIL CONSERVATION DIVISION 1220 South St. Francis Dr. Sante Fe. NM 87505

OCT 31 2017

AMENDED REPORT

**FORM C-102** 

WELL LOCATION AND ACREAGE DEDICATION PLAT

|   | THE EUCHITOTIAN DICIONAL DEDICATION AND ADDRESS OF THE PROPERTY OF THE PROPERT |                    |            |                                |                          |  |  |  |  |  |  |
|---|--------------------------------------------------------------------------------------------------------------------------------------------------------------------------------------------------------------------------------------------------------------------------------------------------------------------------------------------------------------------------------------------------------------------------------------------------------------------------------------------------------------------------------------------------------------------------------------------------------------------------------------------------------------------------------------------------------------------------------------------------------------------------------------------------------------------------------------------------------------------------------------------------------------------------------------------------------------------------------------------------------------------------------------------------------------------------------------------------------------------------------------------------------------------------------------------------------------------------------------------------------------------------------------------------------------------------------------------------------------------------------------------------------------------------------------------------------------------------------------------------------------------------------------------------------------------------------------------------------------------------------------------------------------------------------------------------------------------------------------------------------------------------------------------------------------------------------------------------------------------------------------------------------------------------------------------------------------------------------------------------------------------------------------------------------------------------------------------------------------------------------|--------------------|------------|--------------------------------|--------------------------|--|--|--|--|--|--|
|   | <sup>1</sup> API Numbe                                                                                                                                                                                                                                                                                                                                                                                                                                                                                                                                                                                                                                                                                                                                                                                                                                                                                                                                                                                                                                                                                                                                                                                                                                                                                                                                                                                                                                                                                                                                                                                                                                                                                                                                                                                                                                                                                                                                                                                                                                                                                                         | er <sup>2</sup> Pe | ool Code   | <sup>3</sup> Pool Name         |                          |  |  |  |  |  |  |
|   | 30-025-4389                                                                                                                                                                                                                                                                                                                                                                                                                                                                                                                                                                                                                                                                                                                                                                                                                                                                                                                                                                                                                                                                                                                                                                                                                                                                                                                                                                                                                                                                                                                                                                                                                                                                                                                                                                                                                                                                                                                                                                                                                                                                                                                    | 9 98105            | W          | WC-025 G-09 S263416B; Upper Wo | lfcamp                   |  |  |  |  |  |  |
| Ī | <sup>4</sup> Property Code                                                                                                                                                                                                                                                                                                                                                                                                                                                                                                                                                                                                                                                                                                                                                                                                                                                                                                                                                                                                                                                                                                                                                                                                                                                                                                                                                                                                                                                                                                                                                                                                                                                                                                                                                                                                                                                                                                                                                                                                                                                                                                     |                    | 5Prope     | erty Name                      | <sup>6</sup> Well Number |  |  |  |  |  |  |
|   | 40383                                                                                                                                                                                                                                                                                                                                                                                                                                                                                                                                                                                                                                                                                                                                                                                                                                                                                                                                                                                                                                                                                                                                                                                                                                                                                                                                                                                                                                                                                                                                                                                                                                                                                                                                                                                                                                                                                                                                                                                                                                                                                                                          |                    | NAUTILUS 1 | 6 STATE COM                    | #711H                    |  |  |  |  |  |  |
| Ī | OGRID No.                                                                                                                                                                                                                                                                                                                                                                                                                                                                                                                                                                                                                                                                                                                                                                                                                                                                                                                                                                                                                                                                                                                                                                                                                                                                                                                                                                                                                                                                                                                                                                                                                                                                                                                                                                                                                                                                                                                                                                                                                                                                                                                      |                    | 8Opera     | ator Name                      | <sup>9</sup> Elevation   |  |  |  |  |  |  |
|   | 7377                                                                                                                                                                                                                                                                                                                                                                                                                                                                                                                                                                                                                                                                                                                                                                                                                                                                                                                                                                                                                                                                                                                                                                                                                                                                                                                                                                                                                                                                                                                                                                                                                                                                                                                                                                                                                                                                                                                                                                                                                                                                                                                           |                    | EOG RESO   | URCES, INC.                    | 3330'                    |  |  |  |  |  |  |

<sup>10</sup>Surface Location

| UL or lot no. | Section | Township | Range | Lot Idn | Feet from the | North/South line | Feet from the | East/West line | County |
|---------------|---------|----------|-------|---------|---------------|------------------|---------------|----------------|--------|
| C             | 16      | 26-S     | 34-E  | -       | 186'          | NORTH            | 1762'         | WEST           | LEA    |

| UL or lot no.                           | Section<br>16            | Township 26-S | Range<br>34-E    | Lot Idn               | Feet from the 234 | North/South line<br>SOUTH | 2351° | East/West line WEST | LEA County |
|-----------------------------------------|--------------------------|---------------|------------------|-----------------------|-------------------|---------------------------|-------|---------------------|------------|
| <sup>12</sup> Dedicated Acres<br>160.00 | <sup>13</sup> Joint or 1 | infill 14Co   | ensolidation Cod | le <sup>15</sup> Orde | r No.             |                           |       |                     |            |

No allowable will be assigned to this completion until all interests have been consolidated or a non-standard unit has been approved by the division.