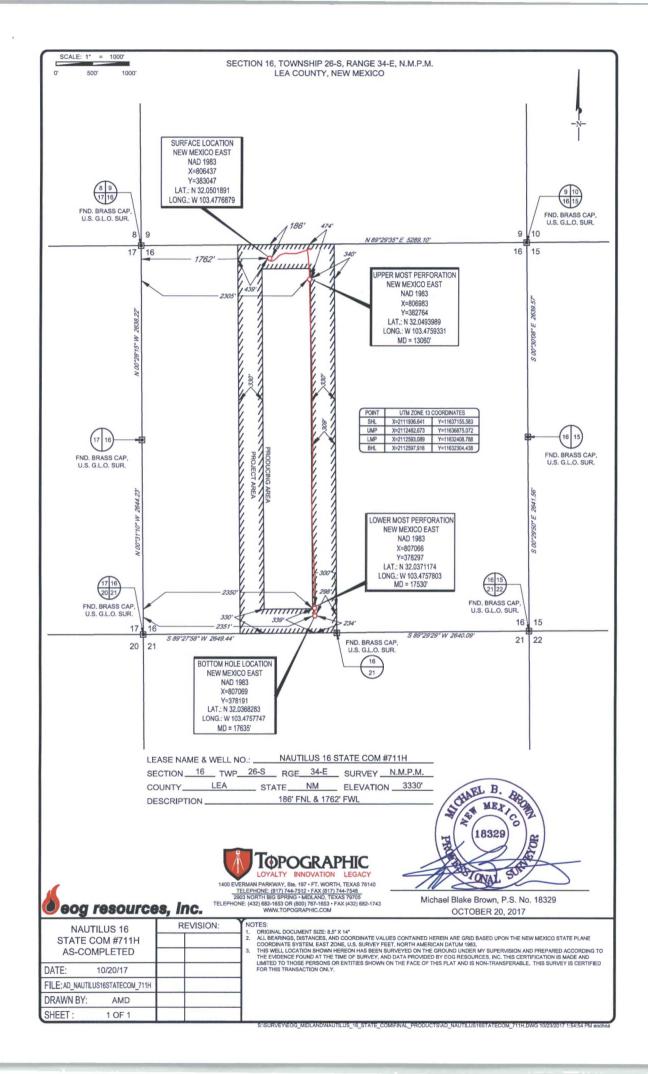

OIL CONSERVATION DIVISION 1220 South St. Francis Dr. Sante Fe. NM 87505

OCT 31 2017

AMENDED REPORT

**FORM C-102** 

WELL LOCATION AND ACREAGE DEDICATION PLAT

|   | THE EUCHITOTIAN DICIONAL DEDICATION AND ADDRESS OF THE PROPERTY OF THE PROPERT |                    |            |                                |                          |  |  |  |  |  |  |
|---|--------------------------------------------------------------------------------------------------------------------------------------------------------------------------------------------------------------------------------------------------------------------------------------------------------------------------------------------------------------------------------------------------------------------------------------------------------------------------------------------------------------------------------------------------------------------------------------------------------------------------------------------------------------------------------------------------------------------------------------------------------------------------------------------------------------------------------------------------------------------------------------------------------------------------------------------------------------------------------------------------------------------------------------------------------------------------------------------------------------------------------------------------------------------------------------------------------------------------------------------------------------------------------------------------------------------------------------------------------------------------------------------------------------------------------------------------------------------------------------------------------------------------------------------------------------------------------------------------------------------------------------------------------------------------------------------------------------------------------------------------------------------------------------------------------------------------------------------------------------------------------------------------------------------------------------------------------------------------------------------------------------------------------------------------------------------------------------------------------------------------------|--------------------|------------|--------------------------------|--------------------------|--|--|--|--|--|--|
|   | <sup>1</sup> API Numbe                                                                                                                                                                                                                                                                                                                                                                                                                                                                                                                                                                                                                                                                                                                                                                                                                                                                                                                                                                                                                                                                                                                                                                                                                                                                                                                                                                                                                                                                                                                                                                                                                                                                                                                                                                                                                                                                                                                                                                                                                                                                                                         | er <sup>2</sup> Pe | ool Code   | <sup>3</sup> Pool Name         |                          |  |  |  |  |  |  |
|   | 30-025-4389                                                                                                                                                                                                                                                                                                                                                                                                                                                                                                                                                                                                                                                                                                                                                                                                                                                                                                                                                                                                                                                                                                                                                                                                                                                                                                                                                                                                                                                                                                                                                                                                                                                                                                                                                                                                                                                                                                                                                                                                                                                                                                                    | 9 98105            | W          | WC-025 G-09 S263416B; Upper Wo | lfcamp                   |  |  |  |  |  |  |
| Ī | <sup>4</sup> Property Code                                                                                                                                                                                                                                                                                                                                                                                                                                                                                                                                                                                                                                                                                                                                                                                                                                                                                                                                                                                                                                                                                                                                                                                                                                                                                                                                                                                                                                                                                                                                                                                                                                                                                                                                                                                                                                                                                                                                                                                                                                                                                                     |                    | 5Prope     | erty Name                      | <sup>6</sup> Well Number |  |  |  |  |  |  |
|   | 40383                                                                                                                                                                                                                                                                                                                                                                                                                                                                                                                                                                                                                                                                                                                                                                                                                                                                                                                                                                                                                                                                                                                                                                                                                                                                                                                                                                                                                                                                                                                                                                                                                                                                                                                                                                                                                                                                                                                                                                                                                                                                                                                          |                    | NAUTILUS 1 | 6 STATE COM                    | #711H                    |  |  |  |  |  |  |
| Ī | OGRID No.                                                                                                                                                                                                                                                                                                                                                                                                                                                                                                                                                                                                                                                                                                                                                                                                                                                                                                                                                                                                                                                                                                                                                                                                                                                                                                                                                                                                                                                                                                                                                                                                                                                                                                                                                                                                                                                                                                                                                                                                                                                                                                                      |                    | 8Opera     | ator Name                      | <sup>9</sup> Elevation   |  |  |  |  |  |  |
|   | 7377                                                                                                                                                                                                                                                                                                                                                                                                                                                                                                                                                                                                                                                                                                                                                                                                                                                                                                                                                                                                                                                                                                                                                                                                                                                                                                                                                                                                                                                                                                                                                                                                                                                                                                                                                                                                                                                                                                                                                                                                                                                                                                                           |                    | EOG RESO   | URCES, INC.                    | 3330'                    |  |  |  |  |  |  |

<sup>10</sup>Surface Location

| UL or lot no. | Section | Township | Range | Lot Idn | Feet from the | North/South line | Feet from the | East/West line | County |
|---------------|---------|----------|-------|---------|---------------|------------------|---------------|----------------|--------|
| C             | 16      | 26-S     | 34-E  | -       | 186'          | NORTH            | 1762'         | WEST           | LEA    |

| UL or lot no.                           | Section<br>16            | Township 26-S | Range<br>34-E    | Lot Idn               | Feet from the 234 | North/South line<br>SOUTH | 2351° | East/West line WEST | LEA County |
|-----------------------------------------|--------------------------|---------------|------------------|-----------------------|-------------------|---------------------------|-------|---------------------|------------|
| <sup>12</sup> Dedicated Acres<br>160.00 | <sup>13</sup> Joint or 1 | infill 14Co   | ensolidation Cod | le <sup>15</sup> Orde | r No.             |                           |       |                     |            |

No allowable will be assigned to this completion until all interests have been consolidated or a non-standard unit has been approved by the division.