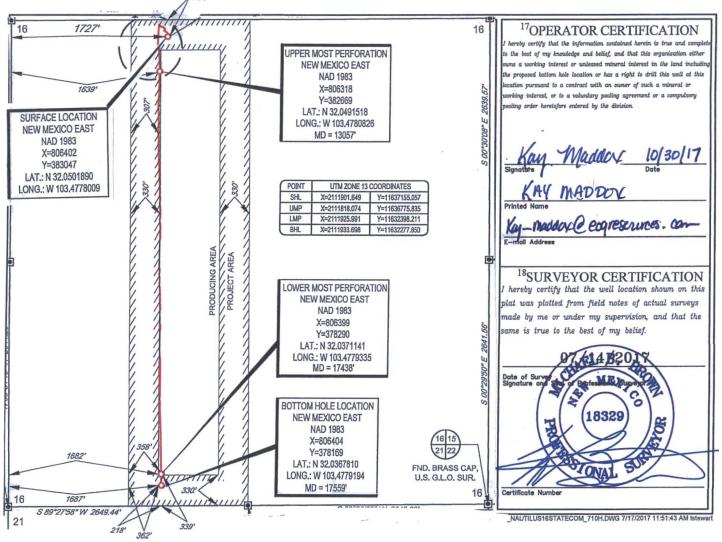

## WELL LOCATION AND ACREAGE DEDICATION PLAT

| <sup>1</sup> API Number        |         |                            |       | <sup>2</sup> Pool Code |               | <sup>3</sup> Pool Name |         |                |       |                |                          |        |
|--------------------------------|---------|----------------------------|-------|------------------------|---------------|------------------------|---------|----------------|-------|----------------|--------------------------|--------|
| 30-025- <b>43899</b>           |         |                            | 981   | 05                     | WO            | C-025 G-               | -09     | S2633416B;     | Upper | Wolfcan        | mp                       |        |
| <sup>4</sup> Property Code     |         | <sup>5</sup> Property Name |       |                        |               |                        |         |                |       | 61             | <sup>6</sup> Well Number |        |
| 40383                          |         | NAUTILUS 16 STATE COM      |       |                        |               |                        |         |                |       |                | #710H                    |        |
| <sup>7</sup> OGRID No.         |         | <sup>8</sup> Operator Name |       |                        |               |                        |         |                |       |                | <sup>9</sup> Elevation   |        |
| 7377                           |         | EOG RESOURCES, INC.        |       |                        |               |                        |         |                |       |                | 3330'                    |        |
| <sup>10</sup> Surface Location |         |                            |       |                        |               |                        |         |                |       |                |                          |        |
| UL or lot no.                  | Section | Township                   | Range | Lot Idn                | Feet from the | e North                | South l | line Feet from | the   | East/West line |                          | County |
| C                              | 16      | 26-S                       | 34-E  | -                      | 186'          | NOR                    | ΤН      | 1727'          | W     | EST            | LEA                      |        |

| UL or lot no.<br>N                      | Section<br>16            | Township<br>26-S       | Range<br>34–E   | Lot Idn               | Feet from the | North/South line | Feet from the | East/West line WEST | County<br>LEA |
|-----------------------------------------|--------------------------|------------------------|-----------------|-----------------------|---------------|------------------|---------------|---------------------|---------------|
| <sup>12</sup> Dedicated Acres<br>160.00 | <sup>13</sup> Joint or I | nfill <sup>14</sup> Co | nsolidation Cod | le <sup>15</sup> Orde | r No.         |                  | ъ.            |                     |               |