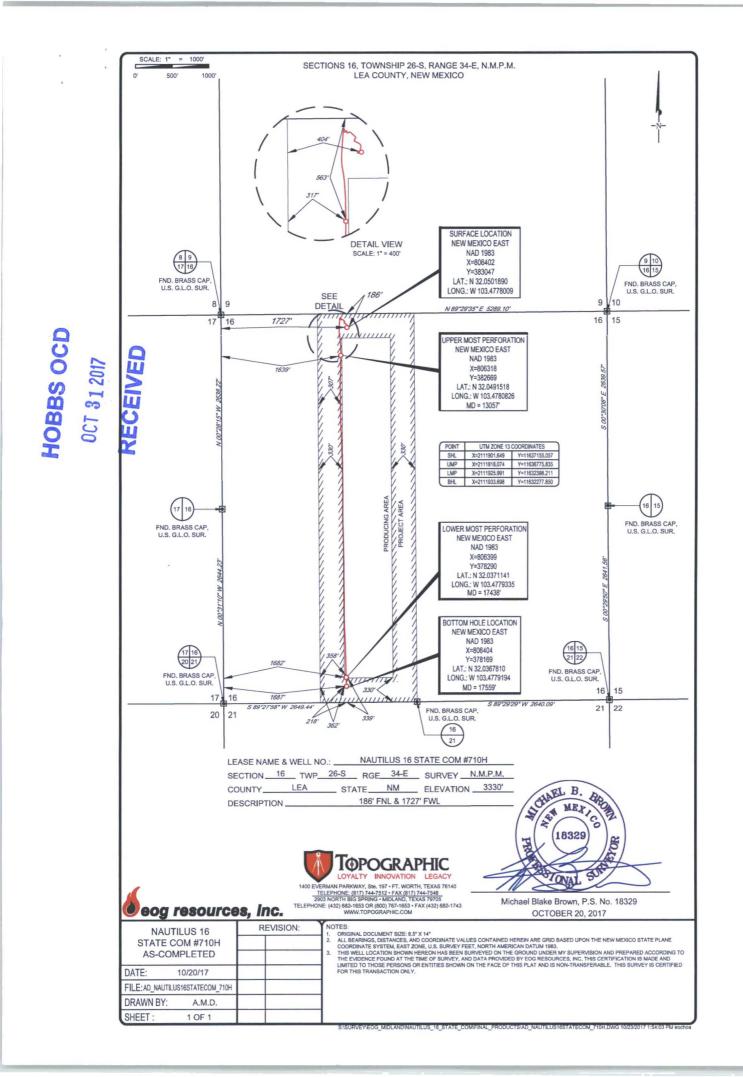

## WELL LOCATION AND ACREAGE DEDICATION PLAT

| <sup>1</sup> API Number        |         |                            |       | <sup>2</sup> Pool Code |               | <sup>3</sup> Pool Name |         |                |       |                |                          |        |
|--------------------------------|---------|----------------------------|-------|------------------------|---------------|------------------------|---------|----------------|-------|----------------|--------------------------|--------|
| 30-025- <b>43899</b>           |         |                            | 981   | 05                     | WO            | C-025 G-               | -09     | S2633416B;     | Upper | Wolfcan        | mp                       |        |
| <sup>4</sup> Property Code     |         | <sup>5</sup> Property Name |       |                        |               |                        |         |                |       | 61             | <sup>6</sup> Well Number |        |
| 40383                          |         | NAUTILUS 16 STATE COM      |       |                        |               |                        |         |                |       |                | #710H                    |        |
| <sup>7</sup> OGRID No.         |         | <sup>8</sup> Operator Name |       |                        |               |                        |         |                |       |                | <sup>9</sup> Elevation   |        |
| 7377                           |         | EOG RESOURCES, INC.        |       |                        |               |                        |         |                |       |                | 3330'                    |        |
| <sup>10</sup> Surface Location |         |                            |       |                        |               |                        |         |                |       |                |                          |        |
| UL or lot no.                  | Section | Township                   | Range | Lot Idn                | Feet from the | e North                | South l | line Feet from | the   | East/West line |                          | County |
| C                              | 16      | 26-S                       | 34-E  | -                      | 186'          | NOR                    | ΤН      | 1727'          | W     | EST            | LEA                      |        |

| UL or lot no.<br>N                      | Section<br>16            | Township<br>26-S       | Range<br>34–E   | Lot Idn               | Feet from the | North/South line | Feet from the | East/West line WEST | County<br>LEA |
|-----------------------------------------|--------------------------|------------------------|-----------------|-----------------------|---------------|------------------|---------------|---------------------|---------------|
| <sup>12</sup> Dedicated Acres<br>160.00 | <sup>13</sup> Joint or I | nfill <sup>14</sup> Co | nsolidation Cod | le <sup>15</sup> Orde | r No.         |                  | ъ.            |                     |               |