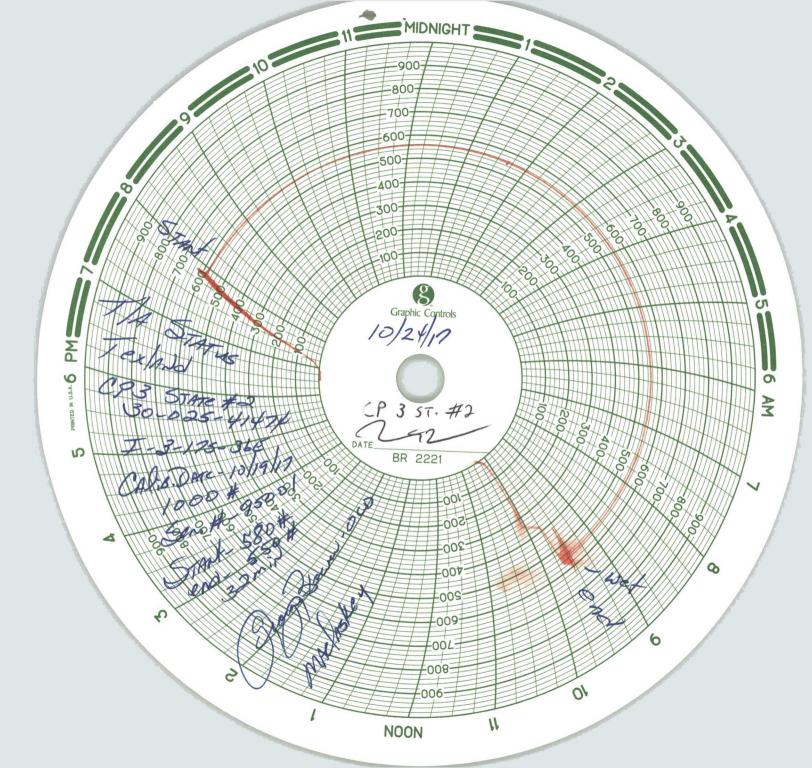

| Submit 3 Copies To Appropriate District<br>Office                                                                                          | State of New Me                                                                                                                                                                            |                                                               |                         |                                               | orm C-103    |  |  |
|--------------------------------------------------------------------------------------------------------------------------------------------|--------------------------------------------------------------------------------------------------------------------------------------------------------------------------------------------|---------------------------------------------------------------|-------------------------|-----------------------------------------------|--------------|--|--|
| District I                                                                                                                                 | Energy, Minerals and Natu                                                                                                                                                                  | ral Resources                                                 | WELL API NO.            |                                               | May 27, 2004 |  |  |
| 1625 N. French Dr., Hobbs, NM 88240<br>District II                                                                                         | OIL CONSERVATION<br>1220 South St. Fran<br>Santa Fe, NM 87<br>CES AND REPORTS ON WEARS<br>SALS TO DRILL OR TO DEEPEN OR FOR<br>CATION FOR PERMIT" (FORM C-101) FO<br>Gas Well $\Box$ Other | DIVISION                                                      | 30-025-4147             | 4                                             |              |  |  |
| 1301 W. Grand Ave., Artesia, NM 88210                                                                                                      | OIL CONSERVATION                                                                                                                                                                           | DIVISION                                                      | 5 Indicate Type         | ofLease                                       |              |  |  |
| District III<br>1000 Rio Brazos Rd., Aztec, NM 87410                                                                                       | 1220 South St. Fran                                                                                                                                                                        | ICIS Dr                                                       | STATE                   | FEE 2                                         | xx           |  |  |
|                                                                                                                                            | Santa Fe, NM 87                                                                                                                                                                            | 505 85                                                        | 6. State Oil & Ga       | as Lease No.                                  |              |  |  |
| 1220 S. St. Francis Dr., Santa Fe, NM<br>87505                                                                                             |                                                                                                                                                                                            | NOV OC                                                        | B-8197                  |                                               |              |  |  |
| District IV<br>1220 S. St. Francis Dr., Santa Fe, NM<br>87505<br>SUNDRY NOTI<br>(DO NOT USE THIS FORM FOR PROPO                            | ICES AND REPORTS ON WEARS                                                                                                                                                                  | 6200                                                          | 9. Lease Name o         | r Unit Agreen                                 | ient Name    |  |  |
| (DO NOT USE THIS FORM FOR PROPO                                                                                                            | SALS TO DRILL OR TO DEEPEN OR                                                                                                                                                              | GBACK TO A                                                    | CH                      | 3 State                                       | 1            |  |  |
| PROPOSALS.)                                                                                                                                | CATION FOR PERMIT" (FORM C-101) FO                                                                                                                                                         | RECE                                                          | 8. Well Number          |                                               | 1            |  |  |
|                                                                                                                                            | Gas Well 🗌 Other                                                                                                                                                                           | 02                                                            | #                       | <sup>‡</sup> 2                                | -            |  |  |
| 2. Name of Operator                                                                                                                        |                                                                                                                                                                                            |                                                               | 9. OGRID Numb           | ber                                           |              |  |  |
| Texland Petroleum-Hobbs, L                                                                                                                 | LC /                                                                                                                                                                                       |                                                               | 113                     | 315                                           |              |  |  |
| 3. Address of Operator                                                                                                                     |                                                                                                                                                                                            |                                                               | 10. Pool name or        | r Wildcat                                     |              |  |  |
| 777 Main Street, Suite 3200,                                                                                                               | Fort Worth, Texas 76020                                                                                                                                                                    |                                                               | Lovington               | ABO                                           |              |  |  |
| 4. Well Location                                                                                                                           |                                                                                                                                                                                            |                                                               | 0                       |                                               |              |  |  |
|                                                                                                                                            | 2380 feet from the South                                                                                                                                                                   | line and 840                                                  | feet from the           | East 1                                        | ine          |  |  |
| Section 3                                                                                                                                  | Township 17S                                                                                                                                                                               | Range 36E                                                     |                         |                                               | ounty        |  |  |
|                                                                                                                                            | 11. Elevation (Show whether DR,                                                                                                                                                            | 0                                                             |                         |                                               |              |  |  |
|                                                                                                                                            | 3857.0'                                                                                                                                                                                    |                                                               |                         |                                               |              |  |  |
| Pit or Below-grade Tank Application 🗌 o                                                                                                    | r Closure                                                                                                                                                                                  |                                                               |                         |                                               |              |  |  |
| Pit typeDepth to Groundw                                                                                                                   | aterDistance from nearest fresh w                                                                                                                                                          | ater well Dist                                                | ance from nearest sur   | face water                                    |              |  |  |
| Pit Liner Thickness: mil                                                                                                                   | Below-Grade Tank: Volume                                                                                                                                                                   | bbls; Co                                                      | nstruction Material     |                                               |              |  |  |
| 12 Check /                                                                                                                                 | Appropriate Box to Indicate N                                                                                                                                                              | ature of Notice                                               | Report or Other         | Data                                          |              |  |  |
|                                                                                                                                            |                                                                                                                                                                                            |                                                               |                         |                                               |              |  |  |
| NOTICE OF IN                                                                                                                               |                                                                                                                                                                                            |                                                               | SEQUENT RE              |                                               |              |  |  |
|                                                                                                                                            | PLUG AND ABANDON                                                                                                                                                                           | REMEDIAL WORK                                                 |                         | ALTERING C                                    |              |  |  |
|                                                                                                                                            |                                                                                                                                                                                            | COMMENCE DRI                                                  |                         | P AND A                                       |              |  |  |
| PULL OR ALTER CASING                                                                                                                       | MULTIPLE COMPL                                                                                                                                                                             | CASING/CEMENT                                                 | JOB                     |                                               |              |  |  |
| OTHER:                                                                                                                                     |                                                                                                                                                                                            | OTHER:                                                        | ТА                      |                                               |              |  |  |
|                                                                                                                                            | leted operations. (Clearly state all p                                                                                                                                                     |                                                               |                         |                                               |              |  |  |
|                                                                                                                                            | ork). SEE RULE 1103. For Multipl                                                                                                                                                           | e Completions: Att                                            | ach wellbore diagr      | am of propose                                 | d completion |  |  |
| or recompletion.                                                                                                                           |                                                                                                                                                                                            |                                                               |                         |                                               | PMV          |  |  |
|                                                                                                                                            | II-bb - TA24 4b                                                                                                                                                                            |                                                               |                         |                                               | 1.           |  |  |
| Texland Petroleum-                                                                                                                         | Hobbs TA'd this well as follo                                                                                                                                                              | ows:                                                          | t of Tomporal           |                                               |              |  |  |
|                                                                                                                                            |                                                                                                                                                                                            | This Approvi                                                  | al of tempora           | 17178                                         | 020          |  |  |
|                                                                                                                                            | et @ 6136' w/5 sk cmt plug                                                                                                                                                                 | Abandonme                                                     | nt Expires 10           | 12414                                         | JLe I        |  |  |
| 10/24/17 TIH w/CIBP and set @ 6136' w/5 sk cmt plug<br>Circ hole and pressure test to 500 psi for 30 min;                                  |                                                                                                                                                                                            |                                                               |                         |                                               |              |  |  |
| See attached chart and Bradendhead Test Report                                                                                             |                                                                                                                                                                                            |                                                               |                         |                                               |              |  |  |
|                                                                                                                                            |                                                                                                                                                                                            |                                                               |                         |                                               |              |  |  |
|                                                                                                                                            |                                                                                                                                                                                            |                                                               |                         |                                               |              |  |  |
|                                                                                                                                            | r                                                                                                                                                                                          |                                                               |                         |                                               |              |  |  |
|                                                                                                                                            | r                                                                                                                                                                                          |                                                               |                         |                                               |              |  |  |
|                                                                                                                                            |                                                                                                                                                                                            |                                                               |                         |                                               |              |  |  |
| I hereby certify that the information                                                                                                      | above is true and complete to the be                                                                                                                                                       |                                                               |                         |                                               |              |  |  |
| I hereby certify that the information grade tank has been/will be constructed or                                                           | above is true and complete to the be                                                                                                                                                       |                                                               |                         |                                               |              |  |  |
|                                                                                                                                            | above is true and complete to the be<br>closed according to NMOCD guidelines                                                                                                               | ], a general permit 🗌                                         | or an (attached) altern | ative OCD-appr                                | oved plan 🗌. |  |  |
| grade tank has been/will be constructed or<br>SIGNATURE <u>Vieltio</u>                                                                     | above is true and complete to the be<br>closed according to NMOCD guidelines                                                                                                               | ], a general permit []<br>egulatory Analys                    | or an (attached) altern | ative OCD-appr<br>E0 11/1/17                  | oved plan .  |  |  |
| grade tank has been/will be constructed or<br>SIGNATURE <u>Vickie</u> S<br>Type or print name Vickie Smit                                  | above is true and complete to the be<br>closed according to NMOCD guidelines                                                                                                               | ], a general permit []<br>egulatory Analys                    | or an (attached) altern | ative OCD-appr                                | oved plan .  |  |  |
| grade tank has been/will be constructed or<br>SIGNATURE <u>Vieltio</u>                                                                     | above is true and complete to the be<br>closed according to NMOCD guidelines                                                                                                               | ], a general permit []<br>egulatory Analys                    | or an (attached) altern | native OCD-appr<br>E0 11/1/17<br>ne No. 575-4 | oved plan .  |  |  |
| grade tank has been/will be constructed or<br>SIGNATURE <u>Vickie</u> S<br>Type or print name Vickie Smit                                  | above is true and complete to the be<br>closed according to NMOCD guidelines                                                                                                               | ], a general permit []<br>egulatory Analys                    | or an (attached) altern | native OCD-appr<br>E0 11/1/17<br>ne No. 575-4 | oved plan .  |  |  |
| grade tank has been/will be constructed or<br>SIGNATURE <u>Vickie</u> S<br>Type or print name Vickie Smit<br>For State Use Only            | above is true and complete to the be<br>closed according to NMOCD guidelines                                                                                                               | ], a general permit []<br>egulatory Analys                    | or an (attached) altern | ative OCD-appr<br>E0 11/1/17                  | oved plan .  |  |  |
| grade tank has been/will be constructed or<br>SIGNATURE Service S<br>Type or print name Vickie Smith<br>For State Use Only<br>APPROVED BY: | above is true and complete to the be<br>closed according to NMOCD guidelines                                                                                                               | ], a general permit []<br>egulatory Analys                    | or an (attached) altern | native OCD-appr<br>E0 11/1/17<br>ne No. 575-4 | oved plan .  |  |  |
| grade tank has been/will be constructed or<br>SIGNATURE Selico S<br>Type or print name Vickie Smit<br>For State Use Only<br>APPROVED BY:   | above is true and complete to the be<br>closed according to NMOCD guidelines                                                                                                               | ], a general permit []<br>egulatory Analys                    | or an (attached) altern | native OCD-appr<br>E0 11/1/17<br>ne No. 575-4 | oved plan .  |  |  |
| grade tank has been/will be constructed or<br>SIGNATURE Selico S<br>Type or print name Vickie Smit<br>For State Use Only<br>APPROVED BY:   | above is true and complete to the be<br>closed according to NMOCD guidelines                                                                                                               | ], a general permit []<br>egulatory Analys                    | or an (attached) altern | native OCD-appr<br>E0 11/1/17<br>ne No. 575-4 | oved plan .  |  |  |
| grade tank has been/will be constructed or<br>SIGNATURE Service S<br>Type or print name Vickie Smith<br>For State Use Only<br>APPROVED BY: | above is true and complete to the be<br>closed according to NMOCD guidelines                                                                                                               | ], a general permit []<br>egulatory Analys<br>smith@texpetro. | or an (attached) altern | native OCD-appr<br>E0 11/1/17<br>ne No. 575-4 | oved plan .  |  |  |