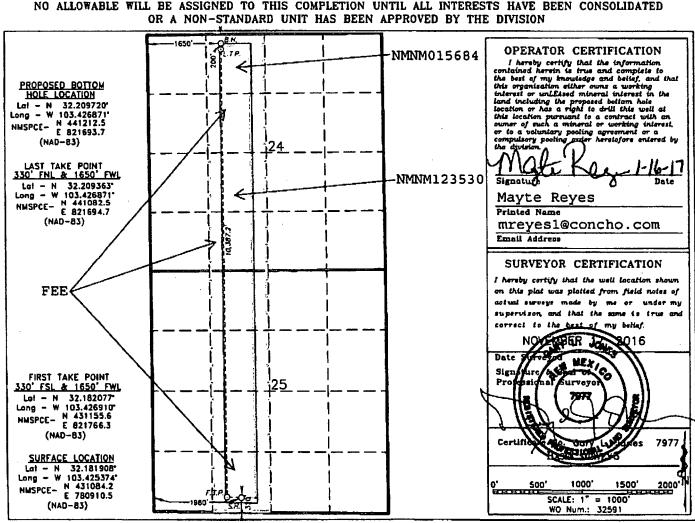

## OIL CONSERVATION DIVISION

1226 South St. Francis Dr.

WELL LOCATION AND ACREAGE DEDICATION PLAT

☐ AMENDED REPORT

Santa Fe, New Mexico 87505

| API Number    | Pool Code | WC-025 6-09 Paul Name        |           |  |  |
|---------------|-----------|------------------------------|-----------|--|--|
| 30-025- 44153 | 98116     | 5263502N, Wildcat , Wolfcamp |           |  |  |
| Property Code |           |                              |           |  |  |
| 319803        | BASEBALL  | 26H                          |           |  |  |
| OGRID No.     |           | Operator Name                | Elevation |  |  |
| 229137        | COG (     | PERATING, LLC                | 3406'     |  |  |

## Surface Location

| UL or lot No. | Section | Township | Range | Lot idn | Feet from the | North/South line | Feet from the | East/West line | County |
|---------------|---------|----------|-------|---------|---------------|------------------|---------------|----------------|--------|
| N             | 25      | 24 S     | 34 E  | '       | 320           | SOUTH            | 1980          | WEST           | LEA    |

## Bottom Hole Location If Different From Surface

| UL or lot No.  | Section<br>24                                          | Township<br>24 S | Range<br>34 E | Let idn | Feet from the 200 | North/South line | Feet from the 1650 | East/West line<br>WEST | County<br>LEA |
|----------------|--------------------------------------------------------|------------------|---------------|---------|-------------------|------------------|--------------------|------------------------|---------------|
| Dedicated Acre | Dedicated Acres Joint or Infill Consolidation Code 320 |                  | Code Or       | der No. |                   |                  |                    | <u> </u>               |               |

NO ALLOWABLE WILL BE ASSIGNED TO THIS COMPLETION UNTIL ALL INTERESTS HAVE BEEN CONSOLIDATED