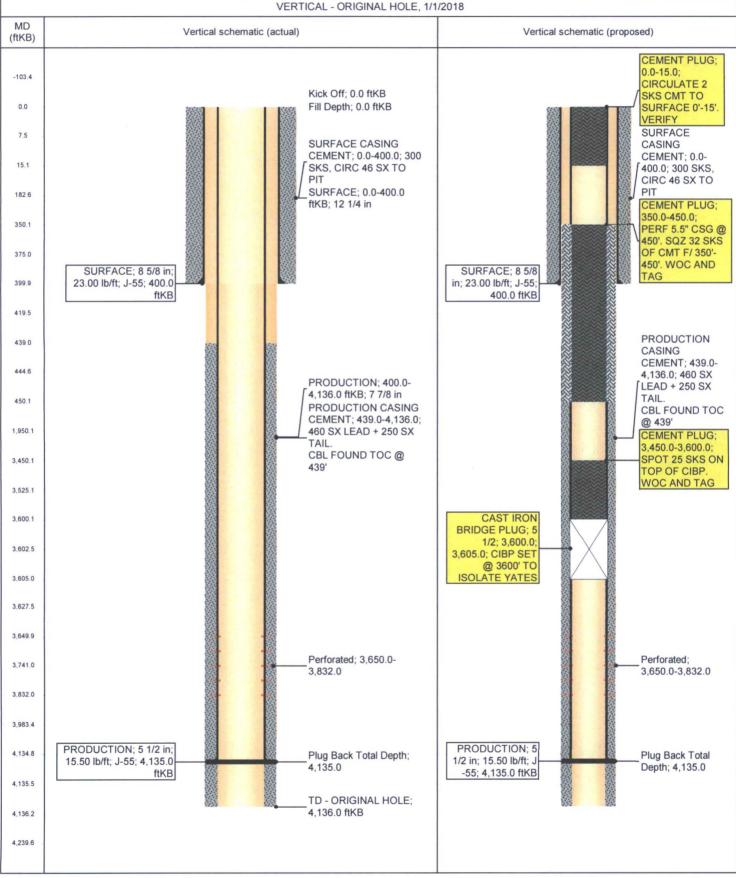

| Submit 1 Copy To Appropriate District<br>Office       State of New Mexico         District I - (575) 393-6161       Energy, Minerals and Natural Resource         1625 N. French Dr., Hobbs, NM 88240       District II - (575) 748-1283         811 S. First St., Artesia, NM 88210       OIL CONSERVATION DIVISION         District II - (505) 334-6178       0IL CONSERVATION DIVISION         1000 Rio Brazos Rd., Aztec, NM 87410       1220 South St. Francis Dr.         District IV - (505) 476-3460       1220 South St. Francis Dr.         1220 S. St. Francis Dr., Santa Fe, NM       Santa Fe, NM 87505         SUNDRY NOTICES AND REPORTS ON WDBSS OF         (DO NOT USE THIS FORM FOR PROPOSALS TO DRILL OR TO DEEPEN OR PLUG BACK FOR         DIFFERENT RESERVOIR. USE "APPLICATION FOR PERMIT" (FORM G.101) FOR SUCH         PROPOSALS.)       Of Call         1. Type of Well: Oil Well       Gas Well       Other | N WELL API NO. 30-025-37137 5. Indicate Type of Lease STATE STATE FEE 6. State Oil & Gas Lease No.                                                                                                                  |
|---------------------------------------------------------------------------------------------------------------------------------------------------------------------------------------------------------------------------------------------------------------------------------------------------------------------------------------------------------------------------------------------------------------------------------------------------------------------------------------------------------------------------------------------------------------------------------------------------------------------------------------------------------------------------------------------------------------------------------------------------------------------------------------------------------------------------------------------------------------------------------------------------------------------------------------|---------------------------------------------------------------------------------------------------------------------------------------------------------------------------------------------------------------------|
| <ol> <li>Name of Operator Breitburn Operating LP </li> <li>Address of Operator</li> </ol>                                                                                                                                                                                                                                                                                                                                                                                                                                                                                                                                                                                                                                                                                                                                                                                                                                             | 8. Well Number           125           9. OGRID Number           370080           10. Pool name or Wildcat                                                                                                          |
| 1111 Bagby Street, Suite 1600 Houston, TX 77002         4. Well Location         Unit Letter P:       10 feet from the South line and 1310 feet from the E         Section 13       Township 22S       Range 35E         11. Elevation (Show whether DR, RKB, RT, O         GR 3580'                                                                                                                                                                                                                                                                                                                                                                                                                                                                                                                                                                                                                                                  | NMPM Lea County                                                                                                                                                                                                     |
| PULL OR ALTER CASING       MULTIPLE COMPL       CASING/C         DOWNHOLE COMMINGLE       CLOSED-LOOP SYSTEM       OTHER:         OTHER:       OTHER:       OTHER:                                                                                                                                                                                                                                                                                                                                                                                                                                                                                                                                                                                                                                                                                                                                                                    | SUBSEQUENT F<br>L WORK [<br>CE DRILLING OPNS.]<br>EMENT JOB [<br>P&A NR<br>P&A R<br>P&A R                                                                                                                           |
| <ol> <li>Perforate 5.5" Production Casing @ 450' (50' below shoe)</li> <li>Sqz 32 sks of Cement, 350'-450'. Carefully monitor pressure, perforating below TC</li> <li>Circulate 2 sks cmt to surface, 0'-15', and verify</li> <li>Cut off csg, weld on ½" steel plate</li> <li>Erect dead well marker (See attached WBD)</li> </ol>                                                                                                                                                                                                                                                                                                                                                                                                                                                                                                                                                                                                   | mmodity prices. Breitburn Operating LP proposes to P&A<br>weather, road conditions and rig availability. )<br>Conf. @ 2000' (Top Salf)<br>DC. WOC and TAG - Circulate cement<br>to surface from 450<br>if able to . |
| BEGINNING PLUC                                                                                                                                                                                                                                                                                                                                                                                                                                                                                                                                                                                                                                                                                                                                                                                                                                                                                                                        | HOURS PRIOR TO<br>GGING OPERATIONS                                                                                                                                                                                  |
| I hereby certify that the information above is true and complete to the best of my known                                                                                                                                                                                                                                                                                                                                                                                                                                                                                                                                                                                                                                                                                                                                                                                                                                              | owledge and belief.                                                                                                                                                                                                 |
| SIGNATURE Stally Doco her TITLE: Agent                                                                                                                                                                                                                                                                                                                                                                                                                                                                                                                                                                                                                                                                                                                                                                                                                                                                                                | DATE: 11/03/2017                                                                                                                                                                                                    |
| Type or print name Shelly Doescher E-mail address <u>shelly doescher@yahoo.c</u><br>APPROVED BY: Mal Litahu TITLE Petroleum Eng<br>Conditions of Approval (if any):                                                                                                                                                                                                                                                                                                                                                                                                                                                                                                                                                                                                                                                                                                                                                                   | <u>eom</u> PHONE: 505-320-5682<br><b>pr. Specialist</b> DATE <u>11-06-2017</u>                                                                                                                                      |