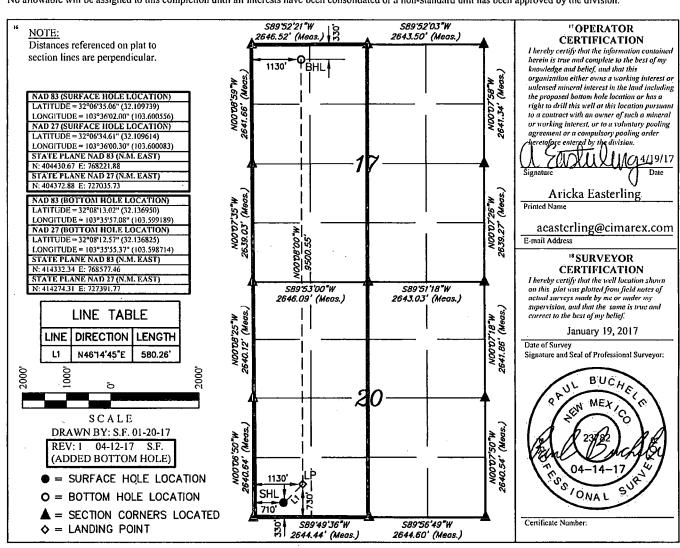

## WELL LOCATION AND ACREAGE DEDICATION PLAT

| 30-                             | mber<br>– 4   | 4166 | 9                                  | Pool Code                                             | 2                     | <sup>3</sup> Pool Name<br>Wildcat Wolfcamp (GAS) |                           |                       |                        |                        |
|---------------------------------|---------------|------|------------------------------------|-------------------------------------------------------|-----------------------|--------------------------------------------------|---------------------------|-----------------------|------------------------|------------------------|
| 319775                          |               |      | :                                  | <sup>5</sup> Property Name<br>VACA DRAW 20-17 FEDERAL |                       |                                                  |                           |                       |                        | 6 Well Number<br>7H    |
| <sup>7</sup> OGRID №.<br>215099 |               |      | * Operator Name CIMAREX ENERGY CO. |                                                       |                       |                                                  |                           |                       |                        | ' Elevation<br>3422.9' |
|                                 |               |      |                                    |                                                       |                       | Surface                                          | Location                  |                       |                        |                        |
| UL or lot no. Section M 20      |               |      | Township<br>25S                    | Range<br>33E                                          | Lot Idn               | Feet from the 330                                | North/South line<br>SOUTH | Feet from the 710     | East/West line<br>WEST | County<br>LEA          |
|                                 |               |      |                                    | 11                                                    | Bottom Ho             | ole Location I                                   | f Different From          | Surface               |                        |                        |
| UI, or lot no.<br>D             | Section<br>17 |      | Township<br>25S                    | Range<br>33E                                          | Lot Idn               | Feet from the 330                                | North/South line<br>NORTH | Feet from the<br>1130 | East/West line<br>WEST | County<br>LEA          |
| 12 Dedicated Acres 13           |               | 13 J | oint or Infill                     | 14 Consc                                              | 14 Consolidation Code |                                                  |                           |                       |                        | '                      |