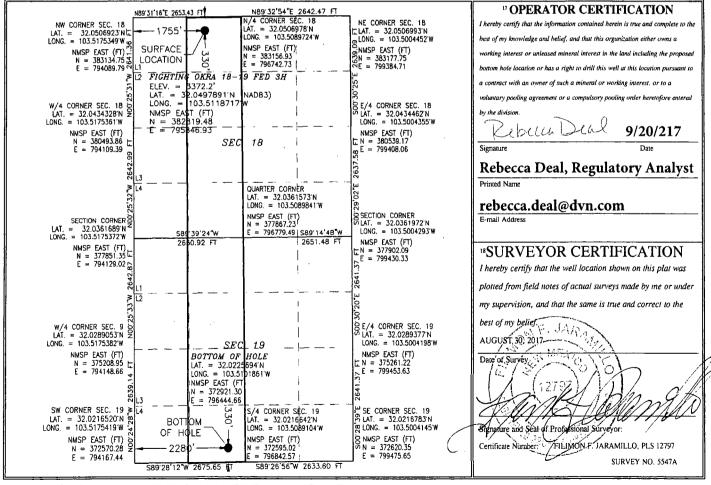

Oblamit one copy to appropriate

District Office

AMENDED REPORT

WELL LOCATION AND ACREAGE DEDICATION PLAT

Pool Code
PSOB CAT DRAW Pool Name
WC-025 G-09 \$253336D: UPPER WOLF

| 30-025. 44                                 | 772 98094       | WC=025 G-09 S253336D;UP                            | PER WOLFCAMP |
|--------------------------------------------|-----------------|----------------------------------------------------|--------------|
| <sup>4</sup> Property Code<br>_308843/5/69 |                 | <sup>5</sup> Property Name FIGHTING OKRA 18-19 FED |              |
| OGRID No.                                  |                 | <sup>8</sup> Operator Name                         |              |
| 6137                                       | DEVON ENERGY PR | DEVON ENERGY PRODUCTION COMPANY, L.P.              |              |

Surface Location UL or lot no. Section Township Range Lot Idn Feet from the North/South line Feet from the East/West line County C 18 26 S 34 E 330 NORTH 1755 WEST **LEA** "Bottom Hole Location If Different From Surface UL or lot no. Section Township Range Lot Idn Feet from the North/South line Feet from the East/West line County 26 S 34 E 330 SOUTH 2280 WEST N LEA Dedicated Acres Joint or Infill Consolidation Code <sup>5</sup> Order No. 320

No allowable will be assigned to this completion until all interests have been consolidated or a non-standard unit has been approved by the division.

First Take Point: 330 FNL & 2280 FWL, 18-26S-34E Last Take Point: 330 FSL & 2280 FWL, 19-26S-34E