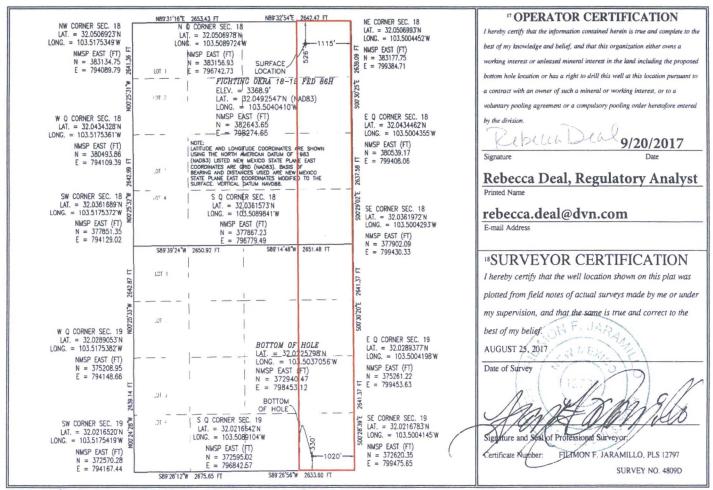

## WELL LOCATION AND ACREAGE DEDICATION PLAT

| 30-025-44176                 |         |                                       |                 | <sup>2</sup> Pool Code<br>98094 | 2             | WC-025 G-09 S253336D;UPPER WOLFCAMP |               |                |             |  |
|------------------------------|---------|---------------------------------------|-----------------|---------------------------------|---------------|-------------------------------------|---------------|----------------|-------------|--|
| <sup>4</sup> Property Code   |         |                                       |                 | <sup>5</sup> Property Name      |               |                                     |               |                | Well Number |  |
| 319566 315691                |         | FIGHTING OKRA 18-19 FED               |                 |                                 |               |                                     |               | 86H            |             |  |
| OGRID No.                    |         |                                       | 8 Operator Name |                                 |               |                                     |               |                | ° Elevation |  |
| 6137                         |         | DEVON ENERGY PRODUCTION COMPANY, L.P. |                 |                                 |               |                                     |               |                | 3368.9      |  |
|                              |         |                                       |                 |                                 | 10 Surface    | Location                            |               |                |             |  |
| UL or lot no.                | Section | Township                              | Range           | Lot Idn                         | Feet from the | North/South line                    | Feet from the | East/West line | County      |  |
| A                            | 18      | 26 S                                  | 34 E            |                                 | 525           | NORTH                               | 1115          | EAST           | LEA         |  |
|                              |         |                                       | 11 Bot          | ttom Hol                        | e Location If | Different From                      | m Surface     |                |             |  |
| UL or lot no.                | Section | Township                              | Range           | Lot Idn                         | Feet from the | North/South line                    | Feet from the | East/West line | County      |  |
| P                            | 19      | 26 S                                  | 34 E            |                                 | 330           | SOUTH                               | 1020          | EAST           | LEA         |  |
| <sup>2</sup> Dedicated Acres | Joint o | r Infill 14 (                         | Consolidation   | Code 15 Or                      | der No.       |                                     |               |                | ·           |  |

No allowable will be assigned to this completion until all interests have been consolidated or a non-standard unit has been approved by the division.

First Take Point: 330 FNL & 1020 FEL, 18-26S-34E

Last Take Point: 330 FSL & 1020 FEL, 19-26S-34E