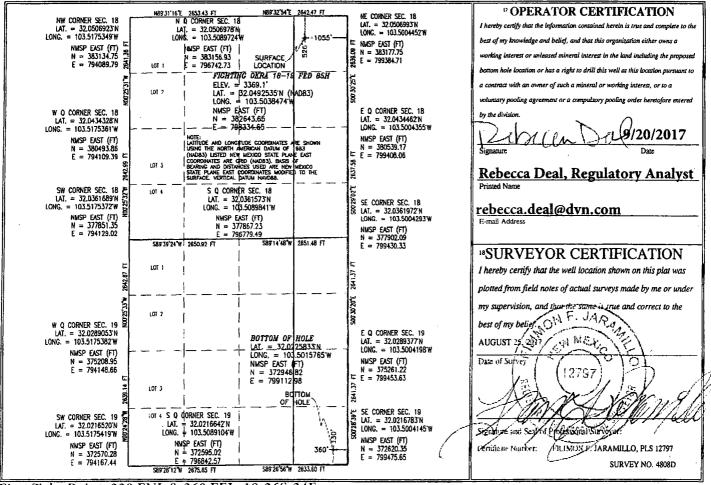

## WELL LOCATION AND ACREAGE DEDICATION PLAT

| 30-04-44 174      |         |                                       |               | <sup>1</sup> Pool Cod<br>98094 |                       | "Pool Name WC-025 G-09 S253336D;UPPER WOLFCAMP |               |                |                        |  |
|-------------------|---------|---------------------------------------|---------------|--------------------------------|-----------------------|------------------------------------------------|---------------|----------------|------------------------|--|
| ¹ Property Code   |         | Property Name                         |               |                                |                       |                                                |               |                | 6 Well Number          |  |
| 3 <del>1956</del> | 941     | / FIGHTING OKRA 18-19 FED             |               |                                |                       |                                                |               | 85H            |                        |  |
| 'OGRID No.        |         | Operator Name                         |               |                                |                       |                                                |               |                | <sup>9</sup> Elevation |  |
| 6137              |         | DEVON ENERGY PRODUCTION COMPANY, L.P. |               |                                |                       |                                                |               |                | 3369.1                 |  |
|                   |         |                                       |               |                                | <sup>10</sup> Surface | Location                                       |               |                |                        |  |
| UL or lot no.     | Section | Township                              | Range         | Lot Idn                        | Feet from the         | North/South line                               | Feet from the | East/West line | County                 |  |
| A                 | 18      | 26 S                                  | 34 E          |                                | 526                   | NORTH                                          | 1055          | EAST           | LEA                    |  |
|                   |         |                                       | п <b>В</b> ог | ttom Hol                       | e Location If         | Different Fro                                  | m Surface     |                | ,                      |  |
| UL or lot no.     | Section | Township                              | Range         | Lot Idn                        | Feet from the         | North/South line                               | Feet from the | East/West line | County                 |  |
| P                 | 19      | 26 S                                  | 34 E          | İ                              | 330                   | SOUTH                                          | 360           | EAST           | LEA                    |  |

No allowable will be assigned to this completion until all interests have been consolidated or a non-standard unit has been approved by the division.

First Take Point: 330 FNL & 360 FEL, 18-26S-34E Last Take Point: 330 FSL & 360 FEL, 19-26S-34E