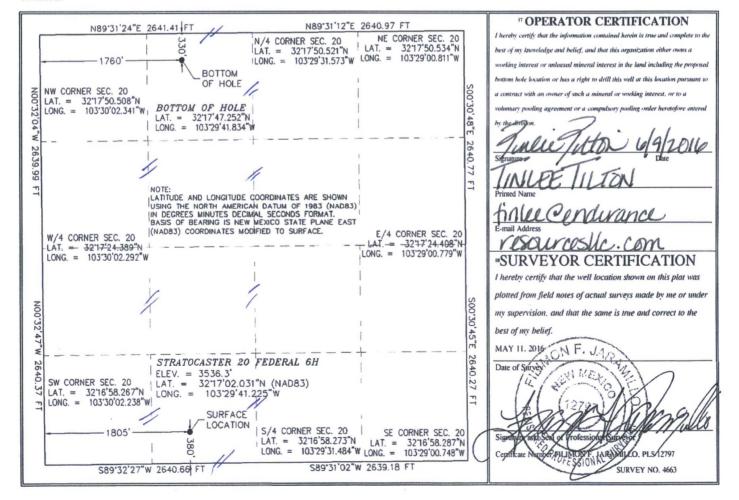

| ١                         | 1                       | Lintal  |                         |                   | In 10 I                    |                          |                    |               |                        |                  |              |  |
|---------------------------|-------------------------|---------|-------------------------|-------------------|----------------------------|--------------------------|--------------------|---------------|------------------------|------------------|--------------|--|
| 30-025-48                 |                         |         |                         | 82 2209 Pool Code |                            |                          | Intelope Ridge Bon |               |                        |                  | e Socina. We |  |
|                           | <sup>4</sup> Property ( | Code    |                         |                   | <sup>3</sup> Property Name |                          |                    |               |                        |                  | Well Number  |  |
| 39925                     |                         |         | STRATOCASTER 20 FEDERAL |                   |                            |                          |                    |               |                        | 6H               |              |  |
| OGRID No. 8 Operator Name |                         |         |                         |                   |                            |                          |                    |               | <sup>9</sup> Elevation |                  |              |  |
| 270329                    |                         |         |                         |                   |                            | ENDURANCE RESOURCES, LLC |                    |               |                        |                  | 3536.3       |  |
| * Surface Location        |                         |         |                         |                   |                            |                          |                    |               |                        |                  |              |  |
|                           | UL or lot no.           | Section | Township                | Range             | Lot Idn                    | Feet from the            | North/South line   | Feet from the | East/W                 | Vest line County |              |  |
|                           | N                       | 20      | 23 S                    | 34 E              |                            | 380                      | SOUTH              | 1805          | WEST                   |                  | LEA          |  |
| •                         |                         |         |                         | "B                | ottom Ho                   | ole Location             | If Different Fr    | om Surface    |                        |                  |              |  |
|                           | UL or lot no.           | Section | Township                | Range             | Lot Idn                    | Feet from the            | North/South line   | Feet from the | East/West line         |                  | County       |  |
|                           | C                       | 20      | 23 S                    | 34 E              |                            | 330                      | NORTH              | 1760          | WE                     | ST               | LEA          |  |