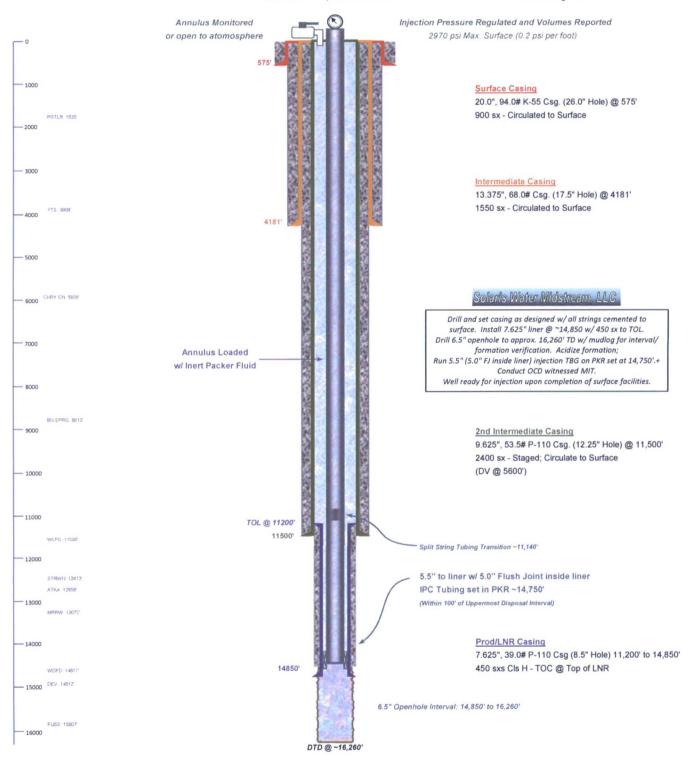

t Street Andrews, TX 79714 (432) 523-2181



JOB No.: WTC52101

# SITE LOCATION





GRAPHIC SCALE 1" = 200'

SECTION 36 T20S, R34E, N.M.P.M.

COUNTY: LEA

STATE: NM

DESCRIPTION: 789' FSL & 507' FWL

OPERATOR: SOLARIS MIDSTREAM

WELL NAME: OKEANOS SWD 1



## DRIVING DIRECTIONS:

BEGINNING AT THE INTERSECTION OF HWY 176 AND COUNTY ROAD 27A (MARATHON RD.) LEA COUNTY, NEW MEXICO; HEAD NORTH ON COUNTY ROAD 27A ±705 FEET. THE FLAGGED LOCATION IS ±500 FEET EAST FROM COUNTY ROAD 27A.



WTC, INC. 405 S.W. 1st Street Andrews, TX 79714 (432) 523-2181



JOB No.: WTC52101







## WELL SCHEMATIC - PROPOSED Okeanos SWD Well No.1

#### API 30-025-xxxxx

789' FSL & 507' FWL, SEC. 36-T20S-R34E LEA COUNTY, NEW MEXICO

#### SWD; Devonian-Silurian (97869)

Spud Date: 1/15/2018 SWD Config Dt: 2/15/2018