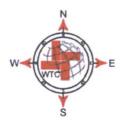

| Jamo                |

## LOCATION VERIFICATION MAP



GRAPHIC SCALE 1" = 2000'

SECTION 36 T20S, R34E, N.M.P.M.

COUNTY: LEA

STATE: NM

DESCRIPTION: 789' FSL & 507' FWL

OPERATOR: SOLARIS MIDSTREAM

WELL NAME: OKEANOS SWD 1

W S E

BEGINNING AT THE INTERSECTION OF HWY 176 AND COUNTY ROAD 27A (MARATHON RD.) LEA COUNTY, NEW MEXICO; HEAD NORTH ON COUNTY ROAD 27A ±705 FEET. THE FLAGGED LOCATION IS ±500 FEET EAST FROM COUNTY ROAD 27A.



WTC, INC. 405 S.W. 1st Street Andrews, TX 79714 (432) 523-2181



JOB No.: WTC52101

# **AERIAL MAP**



0 1000 2000 4000

GRAPHIC SCALE 1" = 2000'

SECTION 36 T20S, R34E, N.M.P.M.

COUNTY: LEA

STATE: NM

DESCRIPTION: 789' FSL & 507' FWL

OPERATOR: SOLARIS MIDSTREAM

WELL NAME: OKEANOS SWD 1



#### **DRIVING DIRECTIONS:**

BEGINNING AT THE INTERSECTION OF HWY 176 AND COUNTY ROAD 27A (MARATHON RD.) LEA COUNTY, NEW MEXICO; HEAD NORTH ON COUNTY ROAD 27A ±705 FEET. THE FLAGGED LOCATION IS ±500 FEET EAST FROM COUNTY ROAD 27A.



WTC, INC. 405 S.W. 1st Street Andrews, TX 79714 (432) 523-2181



JOB No.: WTC52101

# SITE LOCATION





GRAPHIC SCALE 1" = 200'

SECTION 36 T20S, R34E, N.M.P.M.

COUNTY: LEA

STATE: NM

DESCRIPTION: 789' FSL & 507' FWL

OPERATOR: SOLARIS MIDSTREAM

WELL NAME: OKEANOS SWD 1



## DRIVING DIRECTIONS:

BEGINNING AT THE INTERSECTION OF HWY 176 AND COUNTY ROAD 27A (MARATHON RD.) LEA COUNTY, NEW MEXICO; HEAD NORTH ON COUNTY ROAD 27A ±705 FEET. THE FLAGGED LOCATION IS ±500 FEET EAST FROM COUNTY ROAD 27A.



WTC, INC. 405 S.W. 1st Street Andrews, TX 79714 (432) 5