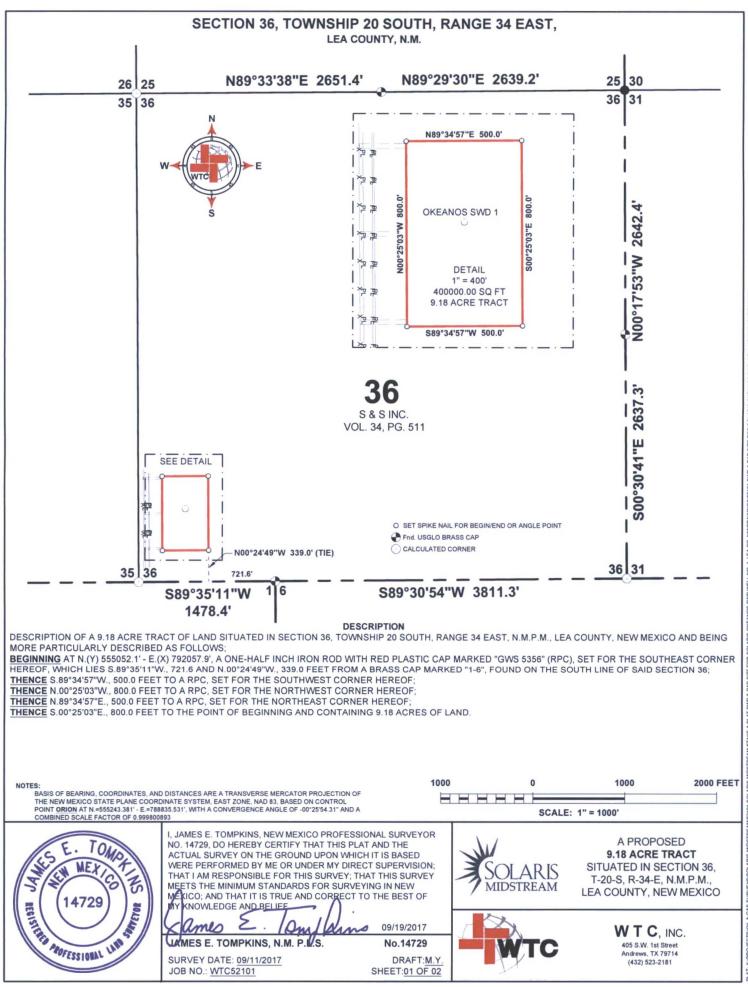

LAT.: = 32.5243803° N

LON.: = 103.5202081° W

☐ AMENDED REPORT

WTC52101

JAMES E. TOMPKINS 14729

Job No..