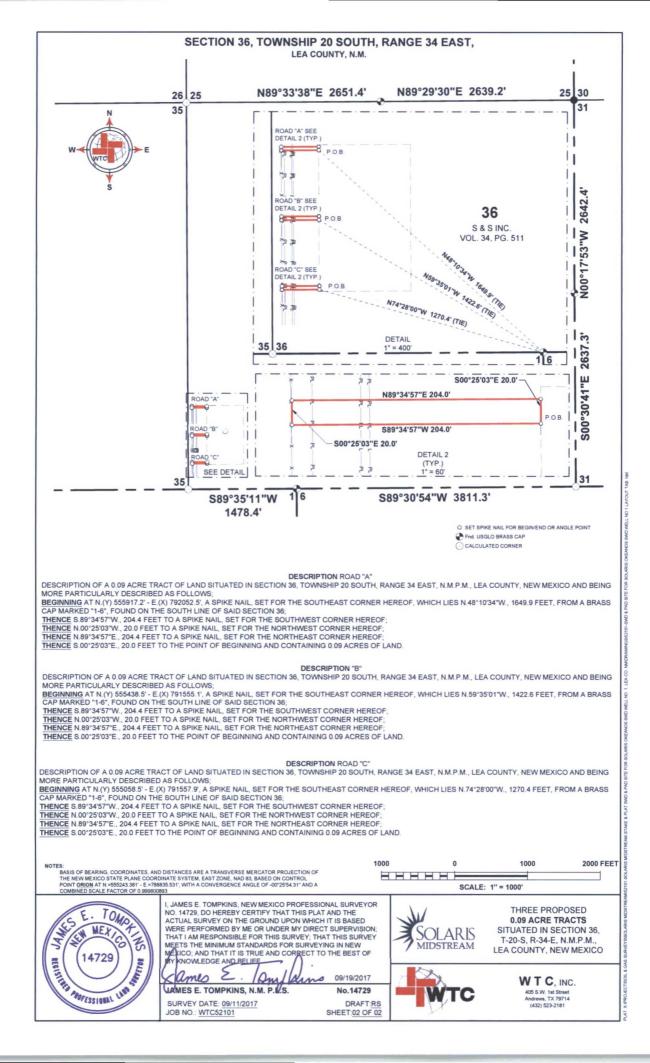

BEGINNING AT THE INTERSECTION OF HWY 176 AND COUNTY ROAD 27A (MARATHON RD.) LEA COUNTY, NEW MEXICO; HEAD NORTH ON COUNTY ROAD 27A ±705 FEET. THE FLAGGED LOCATION IS ±500 FEET EAST FROM COUNTY ROAD 27A.



WTC, INC. 405 S.W. 1st Street Andrews, TX 79714 (432) 523-2181



JOB No.: WTC52101

# SITE LOCATION





GRAPHIC SCALE 1" = 200'

SECTION 36 T20S, R34E, N.M.P.M.

COUNTY: LEA

STATE: NM

DESCRIPTION: 789' FSL & 507' FWL

OPERATOR: SOLARIS MIDSTREAM

WELL NAME: OKEANOS SWD 1



## DRIVING DIRECTIONS:

BEGINNING AT THE INTERSECTION OF HWY 176 AND COUNTY ROAD 27A (MARATHON RD.) LEA COUNTY, NEW MEXICO; HEAD NORTH ON COUNTY ROAD 27A ±705 FEET. THE FLAGGED LOCATION IS ±500 FEET EAST FROM COUNTY ROAD 27A.



WTC, INC. 405 S.W. 1st Street Andrews, TX 79714 (432) 523-2181



JOB No.: WTC52101







## WELL SCHEMATIC - PROPOSED Okeanos SWD Well No.1

#### API 30-025-xxxxx

789' FSL & 507' FWL, SEC. 36-T20S-R34E LEA COUNTY, NEW MEXICO

#### SWD; Devonian-Silurian (97869)

Spud Date: 1/15/2018 SWD Config Dt: 2/15/2018