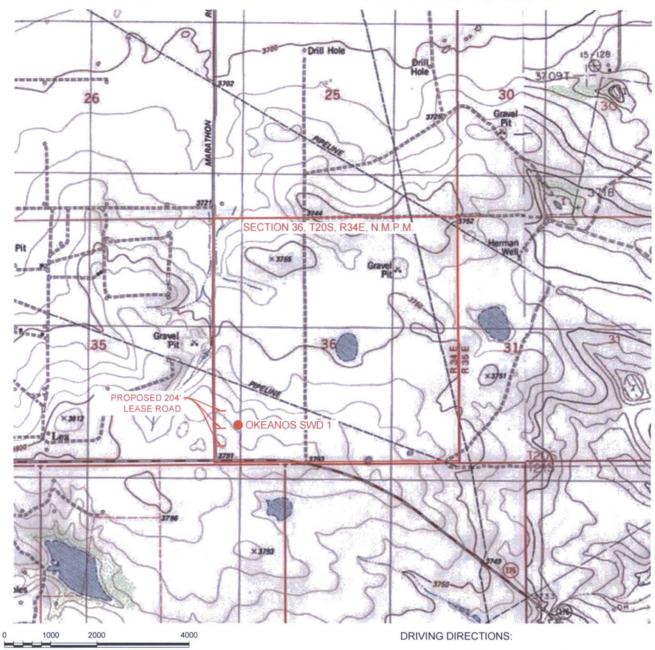

| 8               |                  |         |                  |         |                |           |                   | Kame                                | ) JOH                                                                  | Jamo                |

## LOCATION VERIFICATION MAP



GRAPHIC SCALE 1" = 2000'

SECTION 36 T20S, R34E, N.M.P.M.

COUNTY: LEA

STATE: NM

DESCRIPTION: 789' FSL & 507' FWL

OPERATOR: SOLARIS MIDSTREAM

WELL NAME: OKEANOS SWD 1

W S E

BEGINNING AT THE INTERSECTION OF HWY 176 AND COUNTY ROAD 27A (MARATHON RD.) LEA COUNTY, NEW MEXICO; HEAD NORTH ON COUNTY ROAD 27A ±705 FEET. THE FLAGGED LOCATION IS ±500 FEET EAST FROM COUNTY ROAD 27A.



WTC, INC. 405 S.W. 1st Street Andrews, TX 79714 (432) 523-2181



JOB No.: WTC52101

# **AERIAL MAP**



0 1000 2000 4000

GRAPHIC SCALE 1" = 2000'

SECTION 36 T20S, R34E, N.M.P.M.

COUNTY: LEA

STATE: NM

DESCRIPTION: 789' FSL & 507' FWL

OPERATOR: SOLARIS MIDSTREAM

WELL NAME: OKEANOS SWD 1



#### **DRIVING DIRECTIONS:**

BEGINNING AT THE INTERSECTION OF HWY 176 AND COUNTY ROAD 27A (MARATHON RD.) LEA COUNTY,