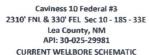

(Instructions on page 2)

406

3152

7465

9660

CURRENT WELLBORE SCHEMATIC Spudded: 8/5/1987 Int. Casing TOC @ 150

| lole Size<br>17 1/2   | Casing Size     | Туре                                     | Weight lb/ft                                                                                                   | Joints                                    | Depth Set                                         |
|-----------------------|-----------------|------------------------------------------|----------------------------------------------------------------------------------------------------------------|-------------------------------------------|---------------------------------------------------|
| 17 1/2                | 122/9           |                                          |                                                                                                                |                                           |                                                   |
|                       | 12 3/0          |                                          | 48                                                                                                             | 10                                        | 406                                               |
| 11                    | 8 5/8           | J-55                                     | 24, 32                                                                                                         | 75                                        | 3152                                              |
| 77/8                  | 5 1/2           | J-55                                     | 17                                                                                                             | 233                                       | 9,660                                             |
| OV Tool<br>larker Jt. | 7465            |                                          | The transfer of the second |                                           |                                                   |
|                       | 7 7/8<br>V Tool | 7 7/8 5 1/2<br>VV Tool 7465<br>arker Jt. | 7 7/8 5 1/2 J-55<br>N/ Tool 7465<br>arker Jt.                                                                  | 7 7/8 5 1/2 J-55 17 V Tool 7465 arker Jt. | 77/8 51/2 J-55 17 233<br>V Tool 7465<br>arker Jt. |

|    |                         |              | Cementing Record         |                                                              |
|----|-------------------------|--------------|--------------------------|--------------------------------------------------------------|
|    |                         |              |                          | 400 sks Cl "C" (Circulated)                                  |
|    | Prod. Casing TOC @ 1800 | Intermediate | (1)300 sks DLW II & 200  | 0 sks CI "C" & (2)430 sks DLW III & 100 sks "C" (TOC @ 150') |
| 15 |                         | Production   | (1)125 sks DLW III & 445 | sks "H" (2)1340 sks DLW III & 100 sks "H" Neat (TOC @ 1800') |

DV tool @ 7,465'

| Tub    | ing   | Ro                      | ds  | Geologic    | <b>Markers</b> |
|--------|-------|-------------------------|-----|-------------|----------------|
| Joints | 267   | Total                   | 348 | Rustler     | 1586           |
| Diam.  | 2 3/8 | 7/8"                    | 99  | Cowden      |                |
| PBTD   | 9600  | 3/4"                    | 228 | Yates       | 3051           |
| TA     | 8452  | 7/8"                    | 21  | Yates "A"   |                |
| SN     | 8736  | 1"                      |     | 7 Rivers    | 3482           |
|        |       | Pony                    | 4'  | Bowers      | 3968           |
|        |       | Pump<br>2 x 1 1/4 x 24' |     | Queen       |                |
|        |       |                         |     | Penrose     | 4483           |
|        |       |                         |     | Grayburg    |                |
|        |       |                         |     | San Andres  |                |
|        |       |                         |     | Delaware    | 5852           |
|        |       |                         |     | Bone Spring | 6508           |

|  |  | Tbg Anchor @ 8,452'<br>(9/2/1987) 8573-8646 77 Holes<br>Acdz w/ 7500 gal 20% SRA & 10000 gal<br>of 28% NEFE |
|--|--|-------------------------------------------------------------------------------------------------------------|
|--|--|-------------------------------------------------------------------------------------------------------------|

42 holes from 9,240'-9,270'

9660

9,100

4,910

100% Collapse

19,090