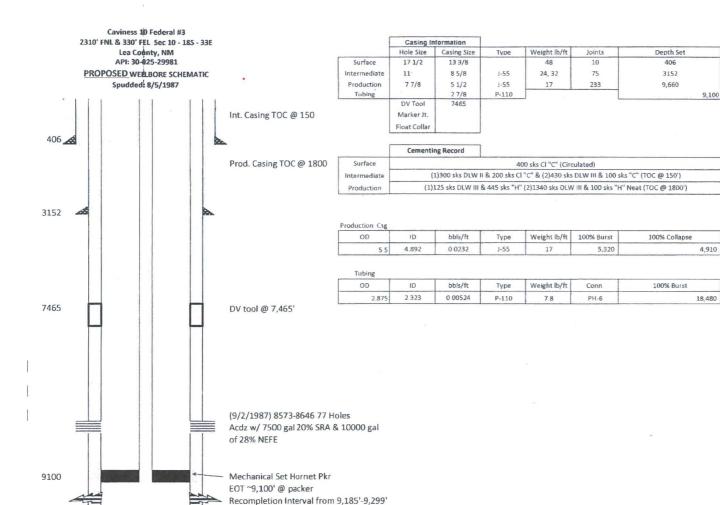

(Instructions on page 2)

406

3152

7465

9660

CURRENT WELLBORE SCHEMATIC Spudded: 8/5/1987 Int. Casing TOC @ 150

| lole Size<br>17 1/2   | Casing Size     | Туре                                     | Weight lb/ft                                                                                                   | Joints                                    | Depth Set                                         |
|-----------------------|-----------------|------------------------------------------|----------------------------------------------------------------------------------------------------------------|-------------------------------------------|---------------------------------------------------|
| 17 1/2                | 122/9           |                                          |                                                                                                                |                                           |                                                   |
|                       | 12 3/0          |                                          | 48                                                                                                             | 10                                        | 406                                               |
| 11                    | 8 5/8           | J-55                                     | 24, 32                                                                                                         | 75                                        | 3152                                              |
| 77/8                  | 5 1/2           | J-55                                     | 17                                                                                                             | 233                                       | 9,660                                             |
| OV Tool<br>larker Jt. | 7465            |                                          | The transfer of the second |                                           |                                                   |
|                       | 7 7/8<br>V Tool | 7 7/8 5 1/2<br>VV Tool 7465<br>arker Jt. | 7 7/8 5 1/2 J-55<br>N/ Tool 7465<br>arker Jt.                                                                  | 7 7/8 5 1/2 J-55 17 V Tool 7465 arker Jt. | 77/8 51/2 J-55 17 233<br>V Tool 7465<br>arker Jt. |

|    |                         |              | Cementing Record         |                                                              |
|----|-------------------------|--------------|--------------------------|--------------------------------------------------------------|
|    |                         |              |                          | 400 sks Cl "C" (Circulated)                                  |
|    | Prod. Casing TOC @ 1800 | Intermediate | (1)300 sks DLW II & 200  | 0 sks CI "C" & (2)430 sks DLW III & 100 sks "C" (TOC @ 150') |
| 15 |                         | Production   | (1)125 sks DLW III & 445 | sks "H" (2)1340 sks DLW III & 100 sks "H" Neat (TOC @ 1800') |

DV tool @ 7,465'

| Tub    | ing   | Ro                      | ds  | Geologic    | <b>Markers</b> |
|--------|-------|-------------------------|-----|-------------|----------------|
| Joints | 267   | Total                   | 348 | Rustler     | 1586           |
| Diam.  | 2 3/8 | 7/8"                    | 99  | Cowden      |                |
| PBTD   | 9600  | 3/4"                    | 228 | Yates       | 3051           |
| TA     | 8452  | 7/8"                    | 21  | Yates "A"   |                |
| SN     | 8736  | 1"                      |     | 7 Rivers    | 3482           |
|        |       | Pony                    | 4'  | Bowers      | 3968           |
|        |       | Pump<br>2 x 1 1/4 x 24' |     | Queen       |                |
|        |       |                         |     | Penrose     | 4483           |
|        |       |                         |     | Grayburg    |                |
|        |       |                         |     | San Andres  |                |
|        |       |                         |     | Delaware    | 5852           |
|        |       |                         |     | Bone Spring | 6508           |

|  |  | Tbg Anchor @ 8,452'<br>(9/2/1987) 8573-8646 77 Holes<br>Acdz w/ 7500 gal 20% SRA & 10000 gal<br>of 28% NEFE |
|--|--|-------------------------------------------------------------------------------------------------------------|
|--|--|-------------------------------------------------------------------------------------------------------------|

42 holes from 9,240'-9,270'

9660

9,100

4,910

100% Collapse

19,090