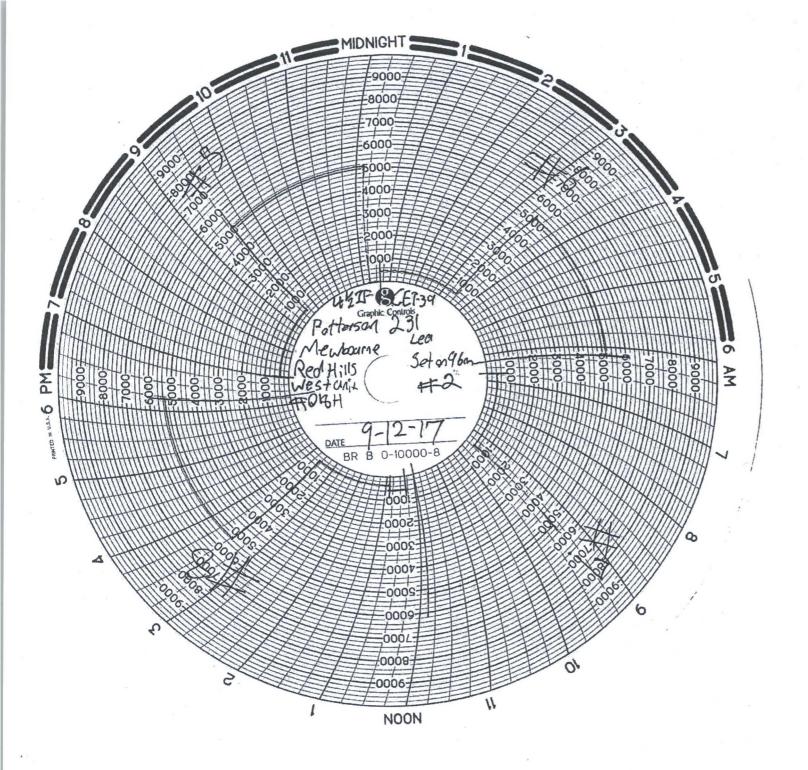

\*\* OPERATOR-SUBMITTED \*\* OPERATOR-SUBMITTED \*\*

MAN WELDING SERVICES, INC.

| Company Mewhourne                   | Date_ 9-12               | -17                    |
|-------------------------------------|--------------------------|------------------------|
| Lease Red Hills West Unit #018H     | County e3                | NM                     |
| Drilling Contractor Herson 231      | _Plug & Drill Pipe Size_ | 4/2 IF/CET-39          |
| Accumulator Pressure: 3000 Manifold | Pressure: 1500           | Annular Pressure: 1000 |

### Accumulator Function Test - OO&GO#2

To Check - USABLE FLUID IN THE NITROGEN BOTTLES (III.A.2.c.i. or ii or iii)

- Make sure all rams and annular are open and if applicable HCR is closed.
- Ensure accumulator is pumped up to working pressure! (Shut off all pumps)
  - 1. Open HCR Valve. (If applicable)
  - 2. Close annular.
  - 3. Close all pipe rams.
  - 4. Open one set of the pipe rams to simulate closing the blind ram.
  - 5. For 3 ram stacks, open the annular to achieve the 50+ % safety factor. (5M and greater systems).
  - 6. Record remaining pressure 1400 psi. Test Fails if pressure is lower than required.
    - a. {950 psi for a 1500 psi system} b. {1200 psi for a 2000 & 3000 psi system}
  - 7. If annular is closed, open it at this time and close HCR.

#### To Check - PRECHARGE ON BOTTLES OR SPHERICAL (III.A.2.d.)

- Start with manifold pressure at, or above, maximum acceptable pre-charge pressure:
  - a. {800 psi for a 1500 psi system} b. {1100 psi for 2000 and 3000 psi system}
  - 1. Open bleed line to the tank, slowly. (gauge needle will drop at the lowest bottle pressure)
  - 2. Close bleed line. Barely bump electric pump and see what pressure the needle jumps up to.
  - 3. Record pressure drop psi. Test fails if pressure drops below minimum.
- Minimum: a.{700 psi for a 1500 psi system} b. {900 psi for a 2000 & 3000 psi system}

#### To Check - THE CAPACITY OF THE ACCUMULATOR PUMPS (III.A.2.f.)

- Isolate the accumulator bottles or spherical from the pumps & manifold.
- Open the bleed off valve to the tank, {manifold psi should go to 0 psi} close bleed valve.
  - 1. Open the HCR valve, {if applicable}
  - 2. Close annular
  - 3. With pumps only, time how long it takes to regain the required manifold pressure.
  - 4. Record elapsed time 1.27. Test fails if it takes over 2 minutes.
- a. {950 psi for a 1500 psi system}
   b. {1200 psi for a 2000 & 3000 psi system}

| TEST # | ITEMS TESTED  | TEST LENGTH | LOW PSI | HIGH PSI | REMARKS     |
|--------|---------------|-------------|---------|----------|-------------|
| 1      | Truck Test    | 10-10       | 200     | 10,00    | P3:5        |
| 2      | 1,2,6,5B,8    | 10-10       | 250     | 10,00    | Pass        |
| 3      | 25,26,6,5B,8  | Bump        |         | 10,000   | Pars 5.     |
| 4      | 3,4,5,8       | 10-19       | 250     | 10,000   | Pass        |
| 6      | 19 45 IF      | 10-10       | 250     | 5,000    | Pass        |
| б      | 18 45 IF      | 10.10       | 250     | 5000     | Pa57        |
| 7      | 18 (ET.39     | 19-10       | 25a     | 5000     | Pass        |
| 8      | 19 (ET.39     | 10.10       | 250     | 5000     | Pass        |
| 9      | 120,21,22,23  | 10-10       | 250     | 500      | Pass        |
| 10     | 17            | 19-10       | 250     | 5000     | P255        |
| 11/    | 116           | 10-10       | 0-      |          | Pass        |
| 12     | 15,9,3,45,8B  | 19.19       |         | 5000     | Pass 45 IF  |
| 13     | 12,9,3,4,5,8B | 10-19       |         |          | Pass 4% IF  |
| -14    | 12,10,8       | 10.10       | 250     | 10,000   | Pass 4/2 IF |
| 15     | 1 14          | 19-10       | 250     | 10,000   | Pass- 45 IF |
| 16     | 13,3,4,5,10   | 10-10       | 250     | 19,000   |             |
| 17     |               | 10-10       | 0-0     | 10,000   |             |
| 18     | 12.11.7       | 10-10       | 250     | 10,000   | Rass CET-39 |
|        |               |             |         |          |             |