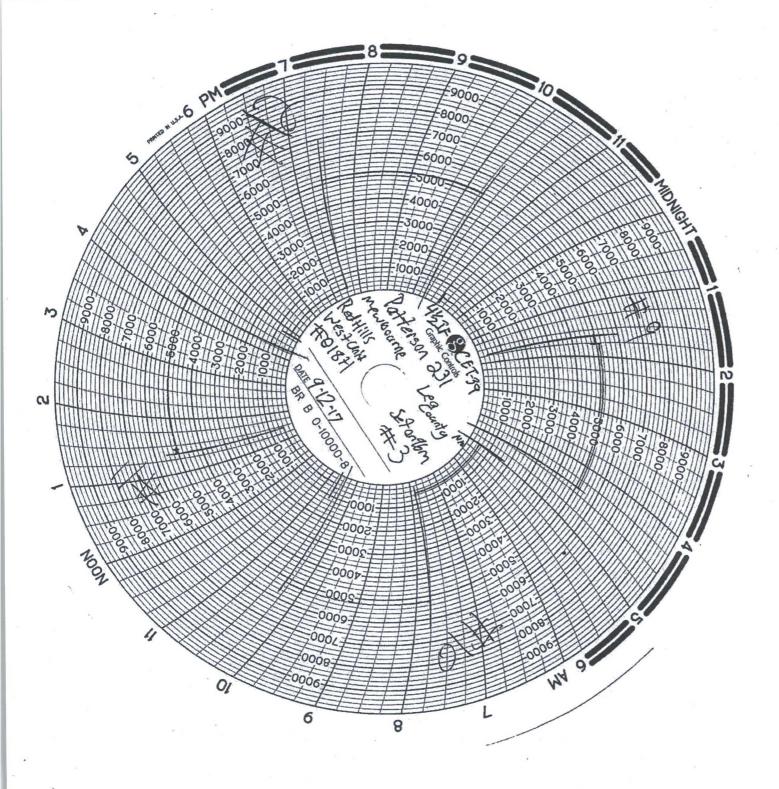

\*\* OPERATOR-SUBMITTED \*\* OPERATOR-SUBMITTED \*\*

MAN WELDING SERVICES, INC.

| Company Mewhourne                   | Date_ 9-12               | -17                    |
|-------------------------------------|--------------------------|------------------------|
| Lease Red Hills West Unit #018H     | County e3                | NM                     |
| Drilling Contractor Herson 231      | _Plug & Drill Pipe Size_ | 4/2 IF/CET-39          |
| Accumulator Pressure: 3000 Manifold | Pressure: 1500           | Annular Pressure: 1000 |

### Accumulator Function Test - OO&GO#2

To Check - USABLE FLUID IN THE NITROGEN BOTTLES (III.A.2.c.i. or ii or iii)

- Make sure all rams and annular are open and if applicable HCR is closed.
- Ensure accumulator is pumped up to working pressure! (Shut off all pumps)
  - 1. Open HCR Valve. (If applicable)
  - 2. Close annular.
  - 3. Close all pipe rams.
  - 4. Open one set of the pipe rams to simulate closing the blind ram.
  - 5. For 3 ram stacks, open the annular to achieve the 50+ % safety factor. (5M and greater systems).
  - 6. Record remaining pressure 1400 psi. Test Fails if pressure is lower than required.
    - a. {950 psi for a 1500 psi system} b. {1200 psi for a 2000 & 3000 psi system}
  - 7. If annular is closed, open it at this time and close HCR.

#### To Check - PRECHARGE ON BOTTLES OR SPHERICAL (III.A.2.d.)

- Start with manifold pressure at, or above, maximum acceptable pre-charge pressure:
  - a. {800 psi for a 1500 psi system} b. {1100 psi for 2000 and 3000 psi system}
  - 1. Open bleed line to the tank, slowly. (gauge needle will drop at the lowest bottle pressure)
  - 2. Close bleed line. Barely bump electric pump and see what pressure the needle jumps up to.
  - 3. Record pressure drop psi. Test fails if pressure drops below minimum.
- Minimum: a.{700 psi for a 1500 psi system} b. {900 psi for a 2000 & 3000 psi system}

#### To Check - THE CAPACITY OF THE ACCUMULATOR PUMPS (III.A.2.f.)

- Isolate the accumulator bottles or spherical from the pumps & manifold.
- Open the bleed off valve to the tank, {manifold psi should go to 0 psi} close bleed valve.
  - 1. Open the HCR valve, {if applicable}
  - 2. Close annular
  - 3. With pumps only, time how long it takes to regain the required manifold pressure.
  - 4. Record elapsed time 1.27. Test fails if it takes over 2 minutes.
- a. {950 psi for a 1500 psi system}
   b. {1200 psi for a 2000 & 3000 psi system}

| TEST # | ITEMS TESTED  | TEST LENGTH | LOW PSI | HIGH PSI | REMARKS     |
|--------|---------------|-------------|---------|----------|-------------|
| 1      | Truck Test    | 10-10       | 200     | 10,00    | P3:5        |
| 2      | 1,2,6,5B,8    | 10-10       | 250     | 10,00    | Pass        |
| 3      | 25,26,6,5B,8  | Bump        |         | 10,000   | Pars 5.     |
| 4      | 3,4,5,8       | 10-19       | 250     | 10,000   | Pass        |
| 6      | 19 45 IF      | 10-10       | 250     | 5,000    | Pass        |
| б      | 18 45 IF      | 10.10       | 250     | 5000     | Pa57        |
| 7      | 18 (ET.39     | 19-10       | 25a     | 5000     | Pass        |
| 8      | 19 (ET.39     | 10.10       | 250     | 5000     | Pass        |
| 9      | 120,21,22,23  | 10-10       | 250     | 500      | Pass        |
| 10     | 17            | 19-10       | 250     | 5000     | P255        |
| 11/    | 116           | 10-10       | 0-      |          | Pass        |
| 12     | 15,9,3,45,8B  | 19.19       |         | 5000     | Pass 45 IF  |
| 13     | 12,9,3,4,5,8B | 10-19       |         |          | Pass 4% IF  |
| -14    | 12,10,8       | 10.10       | 250     | 10,000   | Pass 4/2 IF |
| 15     | 1 14          | 19-10       | 250     | 10,000   | Pass- 45 IF |
| 16     | 13,3,4,5,10   | 10-10       | 250     | 19,000   |             |
| 17     |               | 10-10       | 0-0     | 10,000   |             |
| 18     | 12.11.7       | 10-10       | 250     | 10,000   | Rass CET-39 |
|        |               |             |         |          |             |