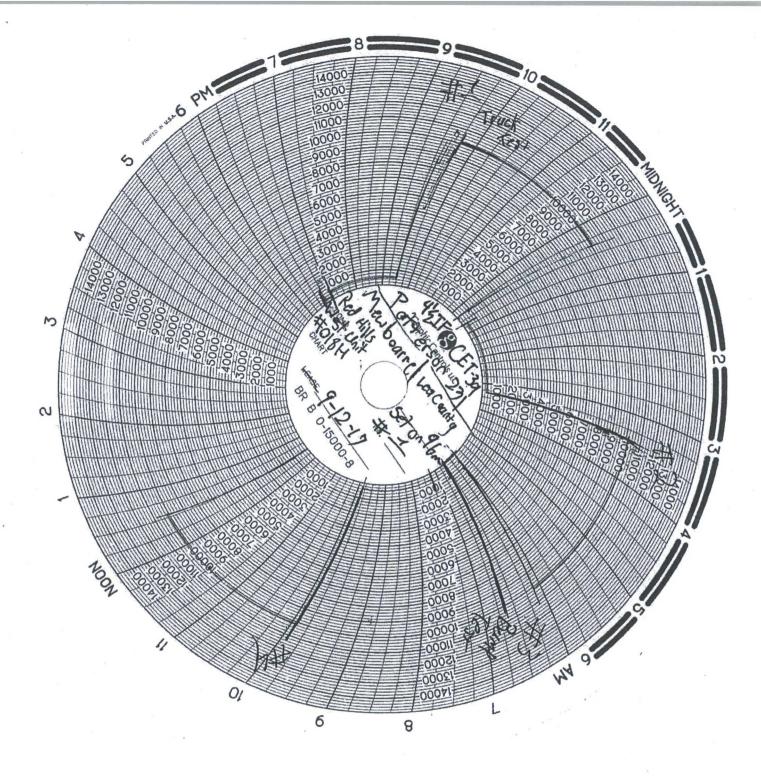

\*\* OPERATOR-SUBMITTED \*\* OPERATOR-SUBMITTED \*\*

MAN WELDING SERVICES, INC.

| Company Mewhourne                   | Date_ 9-12               | -17                    |
|-------------------------------------|--------------------------|------------------------|
| Lease Red Hills West Unit #018H     | County e3                | NM                     |
| Drilling Contractor Herson 231      | _Plug & Drill Pipe Size_ | 4/2 IF/CET-39          |
| Accumulator Pressure: 3000 Manifold | Pressure: 1500           | Annular Pressure: 1000 |

### Accumulator Function Test - OO&GO#2

To Check - USABLE FLUID IN THE NITROGEN BOTTLES (III.A.2.c.i. or ii or iii)

- Make sure all rams and annular are open and if applicable HCR is closed.
- Ensure accumulator is pumped up to working pressure! (Shut off all pumps)
  - 1. Open HCR Valve. (If applicable)
  - 2. Close annular.
  - 3. Close all pipe rams.
  - 4. Open one set of the pipe rams to simulate closing the blind ram.
  - 5. For 3 ram stacks, open the annular to achieve the 50+ % safety factor. (5M and greater systems).
  - 6. Record remaining pressure 1400 psi. Test Fails if pressure is lower than required.
    - a. {950 psi for a 1500 psi system} b. {1200 psi for a 2000 & 3000 psi system}
  - 7. If annular is closed, open it at this time and close HCR.

#### To Check - PRECHARGE ON BOTTLES OR SPHERICAL (III.A.2.d.)

- Start with manifold pressure at, or above, maximum acceptable pre-charge pressure:
  - a. {800 psi for a 1500 psi system} b. {1100 psi for 2000 and 3000 psi system}
  - 1. Open bleed line to the tank, slowly. (gauge needle will drop at the lowest bottle pressure)
  - 2. Close bleed line. Barely bump electric pump and see what pressure the needle jumps up to.
  - 3. Record pressure drop psi. Test fails if pressure drops below minimum.
- Minimum: a.{700 psi for a 1500 psi system} b. {900 psi for a 2000 & 3000 psi system}

#### To Check - THE CAPACITY OF THE ACCUMULATOR PUMPS (III.A.2.f.)

- Isolate the accumulator bottles or spherical from the pumps & manifold.
- Open the bleed off valve to the tank, {manifold psi should go to 0 psi} close bleed valve.
  - 1. Open the HCR valve, {if applicable}
  - 2. Close annular
  - 3. With pumps only, time how long it takes to regain the required manifold pressure.
  - 4. Record elapsed time 1.27. Test fails if it takes over 2 minutes.
- a. {950 psi for a 1500 psi system}
   b. {1200 psi for a 2000 & 3000 psi system}

| TEST # | ITEMS TESTED  | TEST LENGTH | LOW PSI | HIGH PSI | REMARKS     |
|--------|---------------|-------------|---------|----------|-------------|
| 1      | Truck Test    | 10-10       | 200     | 10,00    | P3:5        |
| 2      | 1,2,6,5B,8    | 10-10       | 250     | 10,00    | Pass        |
| 3      | 25,26,6,5B,8  | Bump        |         | 10,000   | Pars 5.     |
| 4      | 3,4,5,8       | 10-19       | 250     | 10,000   | Pass        |
| 6      | 19 45 IF      | 10-10       | 250     | 5,000    | Pass        |
| б      | 18 45 IF      | 10.10       | 250     | 5000     | Pa57        |
| 7      | 18 (ET.39     | 19-10       | 25a     | 5000     | Pass        |
| 8      | 19 (ET.39     | 10.10       | 250     | 5000     | Pass        |
| 9      | 120,21,22,23  | 10-10       | 250     | 500      | Pass        |
| 10     | 17            | 19-10       | 250     | 5000     | P255        |
| 11/    | 116           | 10-10       | 0-      |          | Pass        |
| 12     | 15,9,3,45,8B  | 19.19       |         | 5000     | Pass 45 IF  |
| 13     | 12,9,3,4,5,8B | 10-19       |         |          | Pass 4% IF  |
| -14    | 12,10,8       | 10.10       | 250     | 10,000   | Pass 4/2 IF |
| 15     | 1 14          | 19-10       | 250     | 10,000   | Pass- 45 IF |
| 16     | 13,3,4,5,10   | 10-10       | 250     | 19,000   |             |
| 17     |               | 10-10       | 0-0     | 10,000   |             |
| 18     | 12.11.7       | 10-10       | 250     | 10,000   | Rass CET-39 |
|        |               |             |         |          |             |