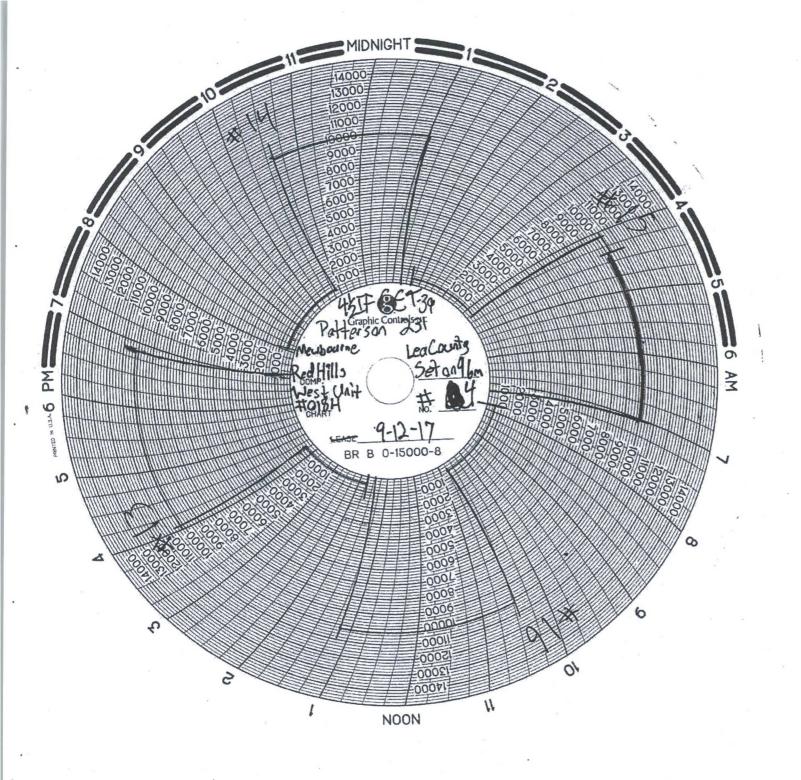

\*\* OPERATOR-SUBMITTED \*\* OPERATOR-SUBMITTED \*\*

MAN WELDING SERVICES, INC.

| Company Mewhourne                   | Date_ 9-12               | -17                    |
|-------------------------------------|--------------------------|------------------------|
| Lease Red Hills West Unit #018H     | County e3                | NM                     |
| Drilling Contractor Herson 231      | _Plug & Drill Pipe Size_ | 4/2 IF/CET-39          |
| Accumulator Pressure: 3000 Manifold | Pressure: 1500           | Annular Pressure: 1000 |

### Accumulator Function Test - OO&GO#2

To Check - USABLE FLUID IN THE NITROGEN BOTTLES (III.A.2.c.i. or ii or iii)

- Make sure all rams and annular are open and if applicable HCR is closed.
- Ensure accumulator is pumped up to working pressure! (Shut off all pumps)
  - 1. Open HCR Valve. (If applicable)
  - 2. Close annular.
  - 3. Close all pipe rams.
  - 4. Open one set of the pipe rams to simulate closing the blind ram.
  - 5. For 3 ram stacks, open the annular to achieve the 50+ % safety factor. (5M and greater systems).
  - 6. Record remaining pressure 1400 psi. Test Fails if pressure is lower than required.
    - a. {950 psi for a 1500 psi system} b. {1200 psi for a 2000 & 3000 psi system}
  - 7. If annular is closed, open it at this time and close HCR.

#### To Check - PRECHARGE ON BOTTLES OR SPHERICAL (III.A.2.d.)

- Start with manifold pressure at, or above, maximum acceptable pre-charge pressure:
  - a. {800 psi for a 1500 psi system} b. {1100 psi for 2000 and 3000 psi system}
  - 1. Open bleed line to the tank, slowly. (gauge needle will drop at the lowest bottle pressure)
  - 2. Close bleed line. Barely bump electric pump and see what pressure the needle jumps up to.
  - 3. Record pressure drop psi. Test fails if pressure drops below minimum.
- Minimum: a.{700 psi for a 1500 psi system} b. {900 psi for a 2000 & 3000 psi system}

#### To Check - THE CAPACITY OF THE ACCUMULATOR PUMPS (III.A.2.f.)

- Isolate the accumulator bottles or spherical from the pumps & manifold.
- Open the bleed off valve to the tank, {manifold psi should go to 0 psi} close bleed valve.
  - 1. Open the HCR valve, {if applicable}
  - 2. Close annular
  - 3. With pumps only, time how long it takes to regain the required manifold pressure.
  - 4. Record elapsed time 1.27. Test fails if it takes over 2 minutes.
- a. {950 psi for a 1500 psi system}
   b. {1200 psi for a 2000 & 3000 psi system}

| TEST # | ITEMS TESTED  | TEST LENGTH | LOW PSI | HIGH PSI | REMARKS     |
|--------|---------------|-------------|---------|----------|-------------|
| 1      | Truck Test    | 10-10       | 200     | 10,00    | P3:5        |
| 2      | 1,2,6,5B,8    | 10-10       | 250     | 10,00    | Pass        |
| 3      | 25,26,6,5B,8  | Bump        |         | 10,000   | Pars 5.     |
| 4      | 3,4,5,8       | 10-19       | 250     | 10,000   | Pass        |
| 6      | 19 45 IF      | 10-10       | 250     | 5,000    | Pass        |
| б      | 18 45 IF      | 10.10       | 250     | 5000     | Pa57        |
| 7      | 18 (ET.39     | 19-10       | 25a     | 5000     | Pass        |
| 8      | 19 (ET.39     | 10.10       | 250     | 5000     | Pass        |
| 9      | 120,21,22,23  | 10-10       | 250     | 500      | Pass        |
| 10     | 17            | 19-10       | 250     | 5000     | P255        |
| 11/    | 116           | 10-10       | 0-      |          | Pass        |
| 12     | 15,9,3,45,8B  | 19.19       |         | 5000     | Pass 45 IF  |
| 13     | 12,9,3,4,5,8B | 10-19       |         |          | Pass 4% IF  |
| -14    | 12,10,8       | 10.10       | 250     | 10,000   | Pass 4/2 IF |
| 15     | 1 14          | 19-10       | 250     | 10,000   | Pass- 45 IF |
| 16     | 13,3,4,5,10   | 10-10       | 250     | 19,000   |             |
| 17     |               | 10-10       | 0-0     | 10,000   |             |
| 18     | 12.11.7       | 10-10       | 250     | 10,000   | Rass CET-39 |
|        |               |             |         |          |             |