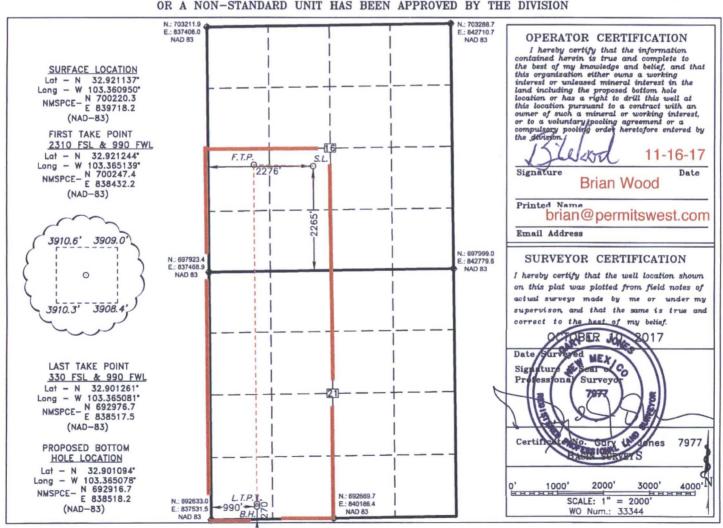

## WELL LOCATION AND ACREAGE DEDICATION PLAT

X AMENDED REPORT dedication doubled

| 30-025-             |           |                                       |               | 56295 Shoe Bar; Wolfcamp, |                 |                  |                    | o, North           |        |
|---------------------|-----------|---------------------------------------|---------------|---------------------------|-----------------|------------------|--------------------|--------------------|--------|
| Property Code       |           | Property Name GOLDEN TYCHE STATE 1621 |               |                           |                 |                  | Well Number<br>1 H |                    |        |
| 0GRID No.<br>372583 |           | Operator Name DGP ENERGY, LLC         |               |                           |                 |                  |                    | Elevation<br>3910' |        |
| Surface Location    |           |                                       |               |                           |                 |                  |                    |                    |        |
| UL or lot No.       | Section   | Township                              | Range         | Lot Idn                   | Feet from the   | North/South line | Feet from the      | East/West line     | County |
| K                   | 16        | 16 S                                  | 36 E          |                           | 2265            | SOUTH            | 2276               | WEST               | LEA    |
|                     |           |                                       | Bottom        | Hole Loc                  | eation If Diffe | rent From Sur    | face               |                    |        |
| UL or lot No.       | Section   | Township                              | Range         | Lot Idn                   | Feet from the   | North/South line | Feet from the      | East/West line     | County |
| М                   | 21        | 16 S                                  | 36 E          |                           | 270             | SOUTH            | 990                | WEST               | LEA    |
| Dedicated Acre      | s Joint o | r Infill Co                           | nsolidation ( | Code Or                   | der No.         |                  |                    |                    |        |

NO ALLOWABLE WILL BE ASSIGNED TO THIS COMPLETION UNTIL ALL INTERESTS HAVE BEEN CONSOLIDATED OR A NON-STANDARD UNIT HAS BEEN APPROVED BY THE DIVISION

C