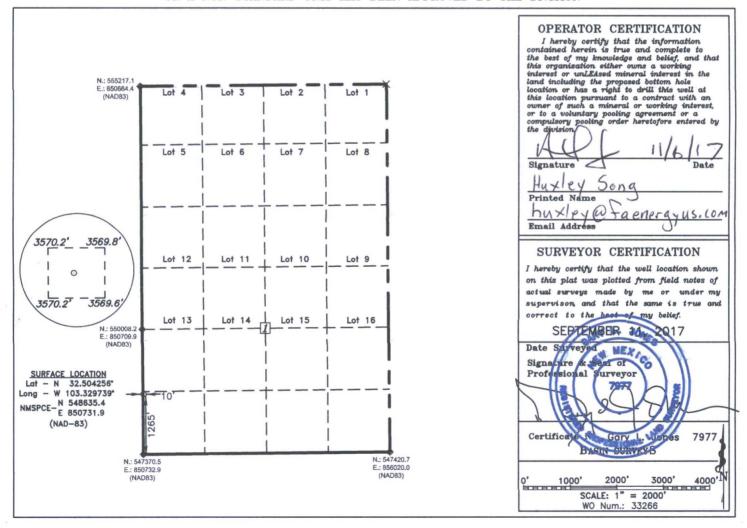

## OIL CONSERVATION DIVISION NOV 1 3 2017

1220 South St. Francis Dr. Santa Fe. New Mexico 87505

RECEIVED AMENDED REPORT

WELL LOCATION AND ACREAGE DEDICATION

| 30-025-44204     |         |                                     | 228   | Pool Code | EU            | EUMONT, Yetes - Seven Rivers - Qu |               |                |                    |  |
|------------------|---------|-------------------------------------|-------|-----------|---------------|-----------------------------------|---------------|----------------|--------------------|--|
| 72 005           |         | WEST EUMONT Property Name WEST THEW |       |           |               |                                   |               |                | Well Number        |  |
| 371416           |         | Operator Name FORTY ACRES ENERGY    |       |           |               |                                   |               |                | Elevation<br>3570' |  |
| Surface Location |         |                                     |       |           |               |                                   |               |                |                    |  |
| UL or lot No.    | Section | Township                            | Range | Lot Idn   | Feet from the | North/South line                  | Feet from the | East/West line | County             |  |
| M                | 1       | 21 S                                | 35 E  |           | 1265          | SOUTH                             | 10            | WEST           | LEA                |  |

## Bottom Hole Location If Different From Surface

| UL or lot No.  | Section  | Township   | Range         | Lot Idn  | Feet from the | North/South line | Feet from the | East/West line | County |
|----------------|----------|------------|---------------|----------|---------------|------------------|---------------|----------------|--------|
| Dedicated Acre | Joint of | Infill Con | nsolidation ( | Code Ore | ler No.       |                  |               |                |        |

NO ALLOWABLE WILL BE ASSIGNED TO THIS COMPLETION UNTIL ALL INTERESTS HAVE BEEN CONSOLIDATED OR A NON-STANDARD UNIT HAS BEEN APPROVED BY THE DIVISION