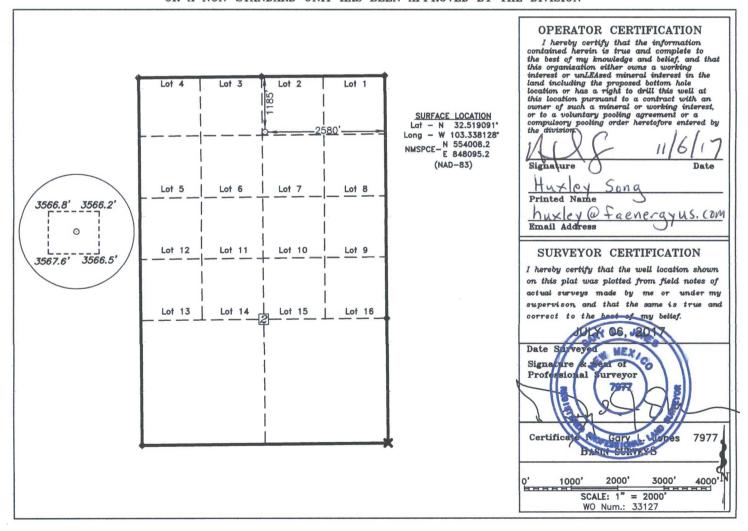

## OIL CONSERVATION DIVISION 1 3 2017 District Office

Santa Fe, New Mexico 87505

RECEIVED

WELL LOCATION AND ACREAGE DEDICATION PLAT

☐ AMENDED REPORT

| API Number                                                         |         |               |                              | Pool Code |               | Pool Name        |               |                |        |
|--------------------------------------------------------------------|---------|---------------|------------------------------|-----------|---------------|------------------|---------------|----------------|--------|
| 30-029- 4 \$ 208                                                   |         |               | 22800 EUMONT Yates-Seven RIV |           |               |                  |               | iers - Queen   |        |
| Property Code W                                                    |         |               | C EU-MONT Property Name      |           |               |                  |               | Well Number    |        |
| 320092                                                             |         | und WEU 2BB-W |                              |           |               |                  | 213           |                |        |
| OGRID No.                                                          |         |               | Operator Name                |           |               |                  |               | Elevation      |        |
| 371416                                                             |         |               | FORTY ACRES ENERGY           |           |               |                  |               | 3567'          |        |
| Surface Location                                                   |         |               |                              |           |               |                  |               |                |        |
| UL or lot No.                                                      | Section | Township      | Range                        | Lot Idn   | Feet from the | North/South line | Feet from the | East/West line | County |
| Lot 2                                                              | 2       | 21 S          | 35 E                         |           | 1185          | NORTH            | 2580          | EAST           | LEA    |
| Bottom Hole Location If Different From Surface                     |         |               |                              |           |               |                  |               |                |        |
| UL or lot No.                                                      | Section | Township      | Range                        | Lot Idn   | Feet from the | North/South line | Feet from the | East/West line | County |
|                                                                    |         |               |                              |           |               |                  |               |                |        |
| Dedicated Acres   Joint or Infill   Consolidation Code   Order No. |         |               |                              |           |               |                  |               |                |        |