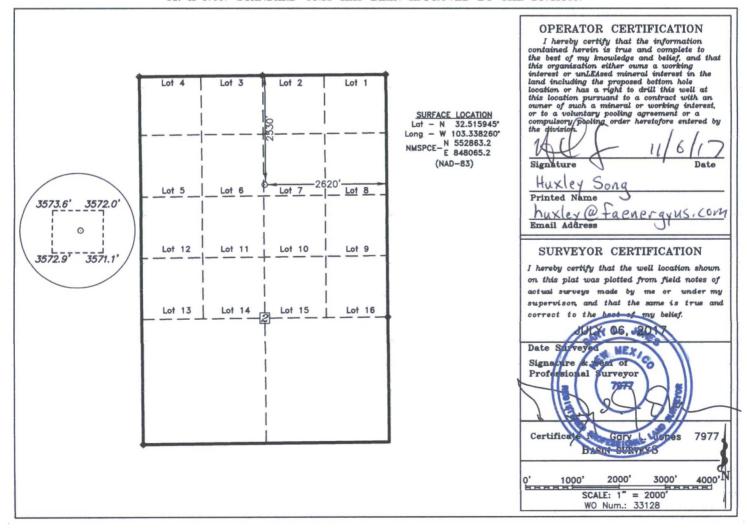

OIL CONSERVATION DIVISION 1 3 2017

1220 South St. Francis Dr. Santa Fe, New Mexico 87505

RECEIVED REPORT

WELL LOCATION AND ACREAGE DEDICATION PLAT

| API Number                                                                                  |         |          | Pool Code              |         |               | Pool Name        |               |                   |        |  |
|---------------------------------------------------------------------------------------------|---------|----------|------------------------|---------|---------------|------------------|---------------|-------------------|--------|--|
| 30-025- 44209                                                                               |         |          | 22800 Eumont Yates-Se  |         |               |                  | tes - Seven R | en Rivers - Queen |        |  |
| Property Code WEG                                                                           |         |          | T EUMONT Property Name |         |               |                  |               | Well Number       |        |  |
| 720062                                                                                      |         |          | UNIT WEU ZGG-W         |         |               |                  |               | 213               |        |  |
| OGRID No.                                                                                   |         |          | Operator Name          |         |               |                  |               | Elevation         |        |  |
| 371416                                                                                      |         |          | FORTY ACRES ENERGY     |         |               |                  |               | 3572'             |        |  |
| Surface Location                                                                            |         |          |                        |         |               |                  |               |                   |        |  |
| UL or lot No.                                                                               | Section | Township | Range                  | Lot Idn | Feet from the | North/South line | Feet from the | East/West line    | County |  |
| Lot 7                                                                                       | 2       | 21 S     | 35 E                   |         | 2330          | NORTH            | 2620          | EAST              | LEA    |  |
| Bottom Hole Location If Different From Surface                                              |         |          |                        |         |               |                  |               |                   |        |  |
| UL or lot No.                                                                               | Section | Township | Range                  | Lot Idn | Feet from the | North/South line | Feet from the | East/West line    | County |  |
|                                                                                             |         |          |                        |         |               |                  |               |                   |        |  |
| Dedicated Acres   Joint or Infill   Consolidation Code   Order No.                          |         |          |                        |         |               |                  |               |                   |        |  |
|                                                                                             |         |          |                        | -       |               |                  |               |                   |        |  |
| NO ALLOWABLE WILL BE ASSIGNED TO THIS COMPLETION UNTIL ALL INTERESTS HAVE BEEN CONSOLIDATED |         |          |                        |         |               |                  |               |                   |        |  |