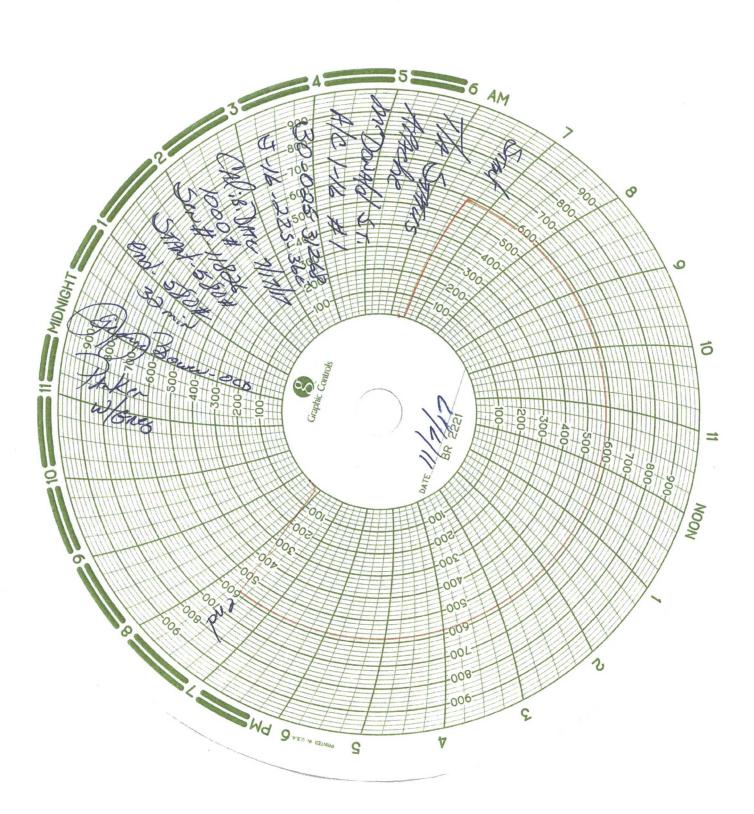

| Office Submit I Copy To Appropriate District                                                                                                                    | State                            | e of New Me      | xico                  |                            | Form                   | C-103    |  |
|-----------------------------------------------------------------------------------------------------------------------------------------------------------------|----------------------------------|------------------|-----------------------|----------------------------|------------------------|----------|--|
| District I - (575) 393-6161                                                                                                                                     | Energy, Mine                     | erals and Natu   | ral Resources         | WELL TOLD                  | Revised July           | 18, 2013 |  |
| 1625 N. French Dr., Hobbs, NM 88240<br>District II – (575) 748-1283                                                                                             |                                  |                  | OBBOOCI               | WELL API N<br>30-025-31268 | NO.                    |          |  |
| 811 S. First St., Artesia, NM 88210                                                                                                                             | OIL CONS                         | ERVATION         | DIVISIONOC            | 3. Indicate T              | ype of Lease           |          |  |
| <u>District III</u> – (505) 334-6178<br>1000 Rio Brazos Rd., Aztec, NM 87410                                                                                    |                                  |                  |                       | SIAI                       | E 🔽 FEE 🔝              |          |  |
| <u>District IV</u> – (505) 476-3460<br>1220 S. St. Francis Dr., Santa Fe, NM                                                                                    | Sant                             | ta Fe, NM 87     | 505 2017              |                            | & Gas Lease No.        |          |  |
| 87505                                                                                                                                                           |                                  | ME               | CEIVED                | A-2614                     |                        |          |  |
|                                                                                                                                                                 | ICES AND REPORT                  | S ON WELLS       |                       | 7. Lease Nan               | ne or Unit Agreement   | Name     |  |
| (DO NOT USE THIS FORM FOR PROPOSALS TO DRILL OR TO DEEPEN OR PLUG BACK TO A DIFFERENT RESERVOIR. USE "APPLICATION FOR PERMIT" (FORM C-101) FOR SUCH PROPOSALS.) |                                  |                  |                       | McDonald State A/C 1-16    |                        |          |  |
| 1. Type of Well: Oil Well                                                                                                                                       | Gas Well Othe                    | er               |                       |                            |                        |          |  |
| 2. Name of Operator Apache Corporation                                                                                                                          |                                  |                  |                       |                            | 9. OGRID Number<br>873 |          |  |
| 3. Address of Operator                                                                                                                                          |                                  |                  |                       | 10. Pool name or Wildcat   |                        |          |  |
| 303 Veterans Airpark Lane, Suite 1                                                                                                                              | 000 Midland, TX 79               | 705              |                       | Arrowhead; G               | rayburg, SW (97518)    |          |  |
| 4. Well Location Unit Letter J                                                                                                                                  | 2480feet from                    | the South        | line and 1660         | ) feet                     | t from the East        | line     |  |
| Section 16                                                                                                                                                      | Townshi                          | p 22S Ra         | nge 36E               | NMPM                       | County Lea             |          |  |
|                                                                                                                                                                 | 11. Elevation (Sho               |                  | RKB, RT, GR, etc.)    |                            |                        |          |  |
|                                                                                                                                                                 |                                  | 3552' GL         |                       |                            |                        |          |  |
| 12. Check                                                                                                                                                       | Appropriate Box t                | to Indicate N    | ature of Notice, l    | Report or Ot               | ther Data              |          |  |
| NOTICE OF IN                                                                                                                                                    | NTENTION TO:                     |                  | l SUBS                | SECLIENT                   | REPORT OF:             |          |  |
| PERFORM REMEDIAL WORK ☐ PLUG AND ABANDON ☐ REMEDIAL WORK                                                                                                        |                                  |                  |                       |                            | ☐ ALTERING CASI        | NG 🗆     |  |
| TEMPORARILY ABANDON                                                                                                                                             |                                  |                  |                       | LING OPNS.                 | P AND A                |          |  |
| PULL OR ALTER CASING                                                                                                                                            |                                  | L 🗆              | CASING/CEMENT         | JOB                        |                        |          |  |
| DOWNHOLE COMMINGLE                                                                                                                                              |                                  |                  | *                     |                            |                        |          |  |
| CLOSED-LOOP SYSTEM  OTHER:                                                                                                                                      |                                  |                  | OTHER:                | TA STATU                   | JS                     | <b>7</b> |  |
| 13. Describe proposed or com                                                                                                                                    |                                  |                  |                       |                            |                        |          |  |
| of starting any proposed w                                                                                                                                      |                                  | 15.7.14 NMAC     | C. For Multiple Con   | pletions: Atta             | ach wellbore diagram o | of       |  |
| proposed completion or re                                                                                                                                       | completion.                      |                  |                       |                            |                        |          |  |
|                                                                                                                                                                 |                                  |                  |                       |                            |                        |          |  |
| Apache Temporarily Abandoned this                                                                                                                               | well while we evaluat            | e uphole or byp  | assed potential, as f | follows:                   |                        |          |  |
| 10/24/2017 MIRUSU POOH w/prod                                                                                                                                   | oquin                            |                  |                       |                            |                        |          |  |
| 10/25/2017 MiROSO POOR W/prod<br>10/25/2017 Tag bottom plug @ 4060                                                                                              | equip.<br>)'; dump 6 sx cmt on t | op & tag TOC @   | 0 4019'. RIH & set (  | CIBP @ 3829';              | dump 6 sx cmt on top.  |          |  |
| 10/26/2017 Tag TOC @ 3790', load                                                                                                                                | csg & test to 500# for           | 30 min - held.   |                       |                            |                        |          |  |
| 11/07/2017 Run OCD witnessed MIT                                                                                                                                | ; chart attached. We             | ll is TA'd.      |                       | /                          |                        |          |  |
|                                                                                                                                                                 |                                  |                  | PM                    | . /                        |                        |          |  |
|                                                                                                                                                                 | This Approva                     |                  |                       | - 1                        |                        |          |  |
|                                                                                                                                                                 | Abandonmen                       | t Expires_       | 11/7/26               | 12                         |                        |          |  |
|                                                                                                                                                                 |                                  |                  |                       |                            |                        |          |  |
| Spud Date: 6/21/1991                                                                                                                                            | ,                                | Rig Release Da   | te: 6/20/4004         |                            |                        |          |  |
| 6/21/1991                                                                                                                                                       | 1                                | Rig Release Da   | te: 6/30/1991         |                            |                        |          |  |
|                                                                                                                                                                 |                                  |                  |                       |                            |                        |          |  |
| I hereby certify that the information                                                                                                                           | above is true and cor            | mplete to the be | est of my knowledge   | and belief.                |                        |          |  |
| 0 1                                                                                                                                                             | . /                              |                  |                       |                            |                        |          |  |
| SIGNATURE KLOSA HO                                                                                                                                              | her                              | TITLE Sr. Stat   | f Reg Analyst         |                            | _DATE_11/8/2017        |          |  |
| Type or print name Reesa Fisher                                                                                                                                 |                                  | E-mail address   | : Reesa.Fisher@apa    | checorp.com                | PHONE: (432) 818-      | 1062     |  |
| For State Use Only                                                                                                                                              | N                                |                  | 1-1-                  |                            | //                     |          |  |
| APPROVED BY:                                                                                                                                                    | Drawn                            | TITLE            | 40/11                 |                            | DATE 11/20/            | 2017     |  |
| Conditions of Approval (if any): /                                                                                                                              | 1 *                              |                  | •                     |                            | 1                      |          |  |