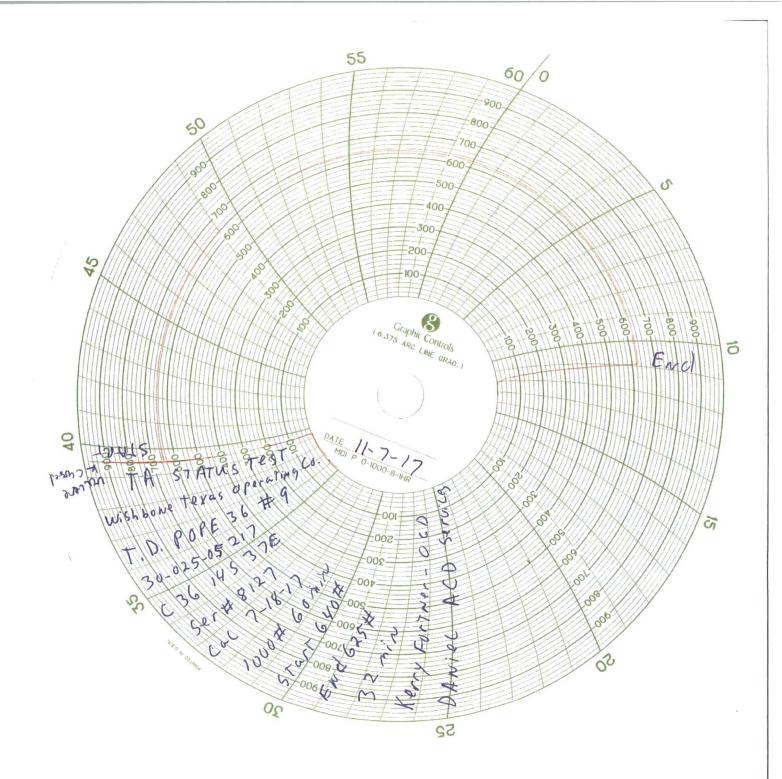

11/7/2017

## State of New Mexico Energy, Minerals and Natural Resources Department Oil Conservation Division Hobbs District Office

RECEIV

NOV 1 5 2017

|          |             |          |                          | BRADENI     | HEAD TES       | <b>F REPORT</b> |           |                       |         |
|----------|-------------|----------|--------------------------|-------------|----------------|-----------------|-----------|-----------------------|---------|
|          |             |          | - Out and Output Courses | Operation   | ator Name      | > /             |           | <sup>3</sup> API Numb |         |
| UI:S     | h ba        | Not T    | exas                     | () PEray    | ing Co         | Mp. LL          | ( 30-(    | 125-05                | 217     |
|          | 2           | 0        | Pr                       | operty Name | ,              | V               |           | W                     | ell No. |
| T        | D           | YOP      | e 36                     |             |                |                 |           | 009                   |         |
|          |             |          |                          |             |                |                 |           |                       |         |
|          | -           |          |                          | ^ Su        | rface Location | 1               | 19        |                       |         |
| UL - Lot | Section     | Township | Range                    |             | Feet from      | N/S Line        | Feet From | E/W Line              | County  |
| C        | 36          | 145      | 37E                      |             | (160           | N               | 650       | W                     | Lea     |
|          | Well Status |          |                          |             |                |                 |           |                       |         |
| TA'D     | Well        |          | SHUT-IN                  |             | INJECTOR       |                 | PRODUCER  |                       | DATE    |
| YES      | NO          | X        | ES N                     |             | J SV           | D JOI           | GAS       | 11-                   | 7-17    |
|          |             |          |                          |             |                | 10              |           |                       |         |

## **OBSERVED DATA**

|                      | (A)Surf-Interm | (B)Interm(1) | (C)Interm(2) | (D)Prod Csng | (E)Tubing          |
|----------------------|----------------|--------------|--------------|--------------|--------------------|
| Pressure             | $\Omega$       |              | _            | $\Omega$     | 0                  |
| Flow Characteristics |                |              |              |              | TA                 |
| Puff                 | Ø7 N           | Y / N        | Y / N        | Y/N          | CO2                |
| Steady Flow          | Y/S            | Y / N        | Y / N        | Y / 8        | WTR                |
| Surges               | Y/ O           | Y/N          | Y / N        | Y7®          | GAS                |
| Down to nothing      | Ø/ N           | Y/N          | Y / N        | 07 N         | If applicable type |
| Gas or Oil           | Y/N            | Y / N        | Y / N        | Y/ N         | fluid injected for |
| Water                | Y/O            | Y/N          | Y / N        | V/B          | Waterflood         |