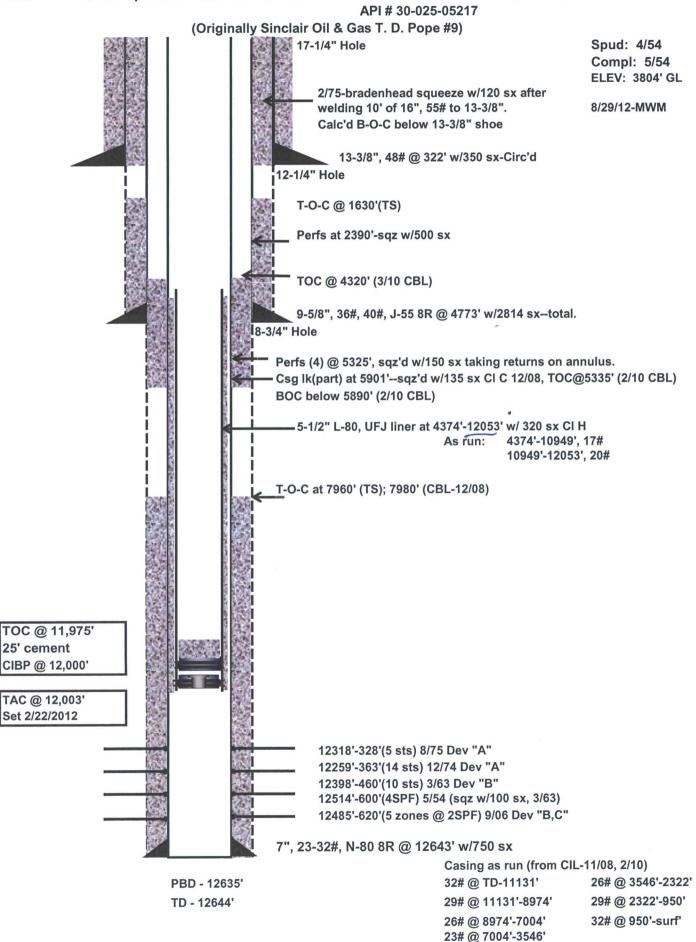

| Submit 1 Copy To Appropriate District                                                       | State of New Me                                                                                        | exico                                         |                                                  | Form C-103                                   |
|---------------------------------------------------------------------------------------------|--------------------------------------------------------------------------------------------------------|-----------------------------------------------|--------------------------------------------------|----------------------------------------------|
| Office<br>District I – (575) 393-6161                                                       | Energy, Minerals and Natu                                                                              |                                               |                                                  | Revised July 18, 2013                        |
| 1625 N. French Dr., Hobbs, NM 88240                                                         |                                                                                                        |                                               | WELL API NO.                                     |                                              |
| <u>District II</u> – (575) 748-1283<br>811 S. First St., Artesia, NM 88210                  | OIL CONSERVATION                                                                                       |                                               | 30-025-05217<br>S Indicate Type of I             | Lease                                        |
| District III – (505) 334-6178<br>1000 Rio Brazos Rd., Aztec, NM 87410                       | 1220 South St. Fran                                                                                    | ncis Dr.<br>7505BBS OC                        | STATE                                            | FEE                                          |
| District IV - (505) 476-3460                                                                | Santa Fe, NM 8'                                                                                        | 7505865                                       | 6. State Oil & Gas I                             | Lease No.                                    |
| 1220 S. St. Francis Dr., Santa Fe, NM<br>87505                                              |                                                                                                        | HOD 1 5 201                                   |                                                  |                                              |
| (DO NOT LISE THIS FORM FOR PROD                                                             | TICES AND REPORTS ON WELLS<br>DSALS TO DRILL OR TO DEEPEN OR PL<br>ICATION FOR PERMIT" (FORM C-101) FO | LIC DACK TO A                                 | 7 Lease Name or U<br>D POPE 36                   | nit Agreement Name                           |
| 1. Type of Well: Oil Well                                                                   | Gas Well 🗌 Other                                                                                       | R.                                            | 8. Well Number 9                                 | )                                            |
| 2. Name of Operator<br>Wishbone Texas Operating Co                                          | mpany LLC                                                                                              | 1                                             | 9. OGRID Number                                  | 370256                                       |
| 3. Address of Operator                                                                      |                                                                                                        |                                               | 10. Pool name or W                               | ildcat                                       |
| 10613 W. Sam Houston Pkwy                                                                   | N #400, Houston, Texas 77064                                                                           |                                               | Denton Devonian                                  |                                              |
| 4. Well Location                                                                            |                                                                                                        |                                               |                                                  | 3                                            |
| Unit LetterC                                                                                | _:660'feet from the _No                                                                                | orthlir                                       | ne and1650'                                      | feet from the                                |
| Westline                                                                                    |                                                                                                        |                                               |                                                  |                                              |
| Section 36                                                                                  | Township 14S Range                                                                                     |                                               | NMPM Co                                          | ounty Lea                                    |
|                                                                                             | 11. Elevation <i>(Show whether DR)</i><br>3804' GL                                                     | , RKB, RT, GR, etc.)                          |                                                  |                                              |
|                                                                                             | Appropriate Box to Indicate N<br>NTENTION TO:<br>PLUG AND ABANDON<br>CHANGE PLANS<br>MULTIPLE COMPL    |                                               |                                                  |                                              |
|                                                                                             |                                                                                                        |                                               |                                                  |                                              |
| CLOSED-LOOP SYSTEM                                                                          |                                                                                                        | OTHER: T&                                     | &A / MIT Test                                    | $\boxtimes$                                  |
| 13. Describe proposed or comp                                                               | pleted operations. (Clearly state all pork). SEE RULE 19.15.7.14 NMAC completion.                      | pertinent details, and<br>C. For Multiple Com | give pertinent dates, i<br>pletions: Attach well | including estimated date<br>lbore diagram of |
| (1) MIRU Pulling Unit. POO                                                                  | H & I D Equipment                                                                                      |                                               | proval of Tempo<br>nment Expires_                |                                              |
| <ul> <li>(2) TIH w/ bit &amp; scrapper on t</li> <li>(3) RU WL. TIH w/ 5 1/2" C.</li> </ul> | bg to TAC. POOH w/ bit, scrapper<br>IBP. Set @ 12,000'. Dmp bail 25' c                                 |                                               |                                                  |                                              |
| <ul><li>(4) PU and TIH w/tbg. Circula</li><li>(5) Pressure tested the casing to</li></ul>   | ate wellbore w/ 2% KCL.<br>to 625# (with chart recorder-witness                                        | ed) for 30 minutes                            |                                                  |                                              |
| (6) Well TA'd                                                                               | 0 025# (with chart recorder-withess                                                                    | sed) for 50 minutes.                          |                                                  |                                              |
|                                                                                             |                                                                                                        |                                               |                                                  |                                              |
|                                                                                             |                                                                                                        |                                               |                                                  |                                              |
|                                                                                             |                                                                                                        |                                               |                                                  |                                              |
|                                                                                             |                                                                                                        |                                               |                                                  | 1                                            |
| Spud Date:                                                                                  | Rig Release Da                                                                                         | ate:                                          |                                                  |                                              |
| -                                                                                           |                                                                                                        |                                               |                                                  |                                              |
|                                                                                             |                                                                                                        |                                               |                                                  |                                              |
| I hereby certify that the information                                                       | above is true and complete to the b                                                                    | est of my knowledge                           | and belief.                                      |                                              |
|                                                                                             | -                                                                                                      |                                               |                                                  |                                              |
| SIGNATURE / ~ ~                                                                             | TITLECor                                                                                               | nsultantDATE                                  | 11/8/2017                                        |                                              |
| Type or print name Tim Wall                                                                 | E-mail address: tv                                                                                     | wall@wishboneep.com                           | m PHON                                           | E: 832-807-2215                              |
| For State Use Only                                                                          |                                                                                                        | A 1                                           | , , , , , , , , , , , , , , , , , , , ,          |                                              |
| APPROVED BY:                                                                                | Strow GHTLE                                                                                            | AO/IL                                         | DATE                                             | 11/20/2017                                   |
| Conditions of Approval (if any):                                                            | 722244                                                                                                 | 1000                                          |                                                  |                                              |
| v                                                                                           | RBDMS-CA                                                                                               | HART-V                                        |                                                  |                                              |