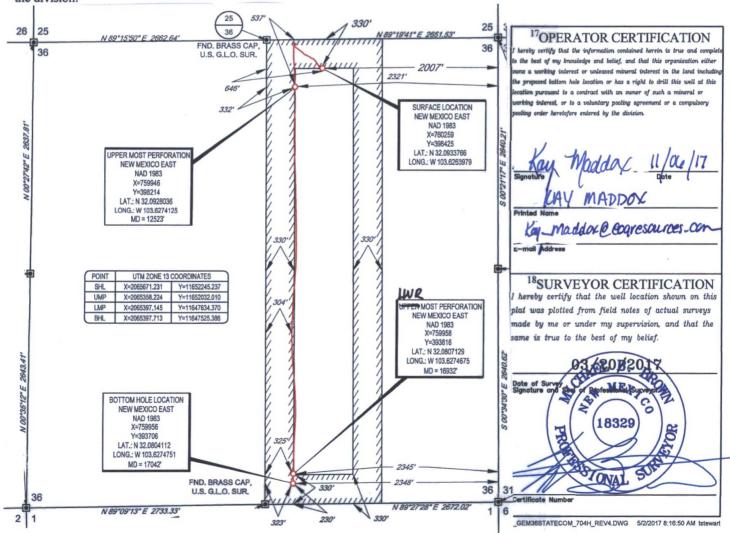

## WELL LOCATION AND ACREAGE DEDICATION PLAT

| <sup>1</sup> API Number<br>30-025- <b>4378</b> <i>3</i> |                        | <sup>2</sup> Pool Code |                 | <sup>3</sup> Pool Name |        |  |                          |  |
|---------------------------------------------------------|------------------------|------------------------|-----------------|------------------------|--------|--|--------------------------|--|
|                                                         |                        | 98158                  |                 | WC-025 G-09            | 1fcamp |  |                          |  |
| <sup>4</sup> Property Code                              |                        |                        | 5Pr             | operty Name            |        |  | <sup>6</sup> Well Number |  |
| 313191                                                  | GEM 36 STATE COM #704H |                        |                 |                        |        |  | #704H                    |  |
| OGRID No.                                               |                        |                        | <sup>8</sup> Op | erator Name            |        |  | <sup>9</sup> Elevation   |  |
| 7377                                                    |                        | ]                      | EOG RES         | OURCES, INC            | *      |  | 3422'                    |  |

<sup>10</sup>Surface Location

| UL or lot no. | Section | Township | Range | Lot Idn | Feet from the | North/South line | Feet from the | East/West line | County |
|---------------|---------|----------|-------|---------|---------------|------------------|---------------|----------------|--------|
| В             | 36      | 25-S     | 32-E  | -       | 330'          | NORTH            | 2007          | EAST           | LEA    |

| UL or lot no.                           | Section 36               | Township 25-S | Range 32-E      | Lot Idn              | Feet from the 230' | North/South line SOUTH | Feet from the 2348' | East/West line EAST | County |
|-----------------------------------------|--------------------------|---------------|-----------------|----------------------|--------------------|------------------------|---------------------|---------------------|--------|
| <sup>12</sup> Dedicated Acres<br>160.00 | <sup>13</sup> Joint or I | nfill 14Co    | nsolidation Cod | e <sup>15</sup> Orde |                    |                        | 2011                |                     |        |