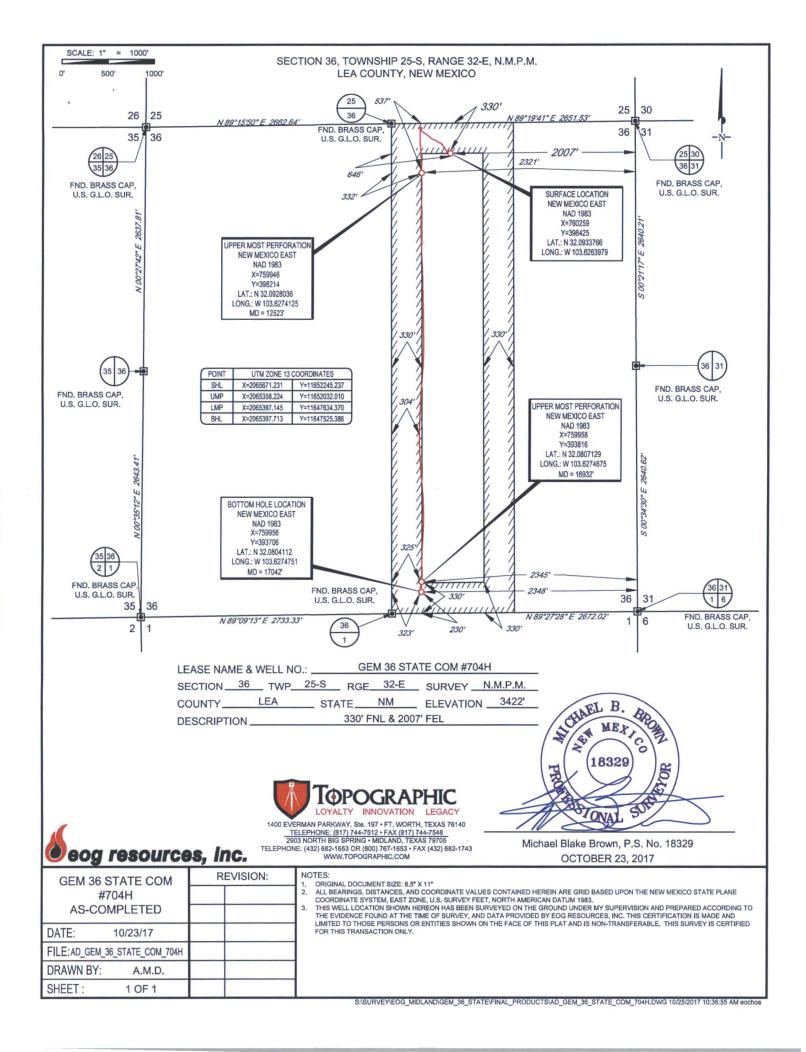

## WELL LOCATION AND ACREAGE DEDICATION PLAT

| <sup>1</sup> API Number<br>30-025- <b>4378</b> <i>3</i> |                        | <sup>2</sup> Pool Code |                 | <sup>3</sup> Pool Name |        |  |                          |  |
|---------------------------------------------------------|------------------------|------------------------|-----------------|------------------------|--------|--|--------------------------|--|
|                                                         |                        | 98158                  |                 | WC-025 G-09            | 1fcamp |  |                          |  |
| <sup>4</sup> Property Code                              |                        |                        | 5Pr             | operty Name            |        |  | <sup>6</sup> Well Number |  |
| 313191                                                  | GEM 36 STATE COM #704H |                        |                 |                        |        |  | #704H                    |  |
| OGRID No.                                               |                        |                        | <sup>8</sup> Op | erator Name            |        |  | <sup>9</sup> Elevation   |  |
| 7377                                                    |                        | ]                      | EOG RES         | OURCES, INC            | *      |  | 3422'                    |  |

<sup>10</sup>Surface Location

| UL or lot no. | Section | Township | Range | Lot Idn | Feet from the | North/South line | Feet from the | East/West line | County |
|---------------|---------|----------|-------|---------|---------------|------------------|---------------|----------------|--------|
| В             | 36      | 25-S     | 32-E  | -       | 330'          | NORTH            | 2007          | EAST           | LEA    |

| UL or lot no.                           | Section 36               | Township 25-S | Range 32-E      | Lot Idn              | Feet from the 230' | North/South line SOUTH | Feet from the 2348' | East/West line EAST | County |
|-----------------------------------------|--------------------------|---------------|-----------------|----------------------|--------------------|------------------------|---------------------|---------------------|--------|
| <sup>12</sup> Dedicated Acres<br>160.00 | <sup>13</sup> Joint or I | nfill 14Co    | nsolidation Cod | e <sup>15</sup> Orde |                    |                        | 2011                |                     |        |