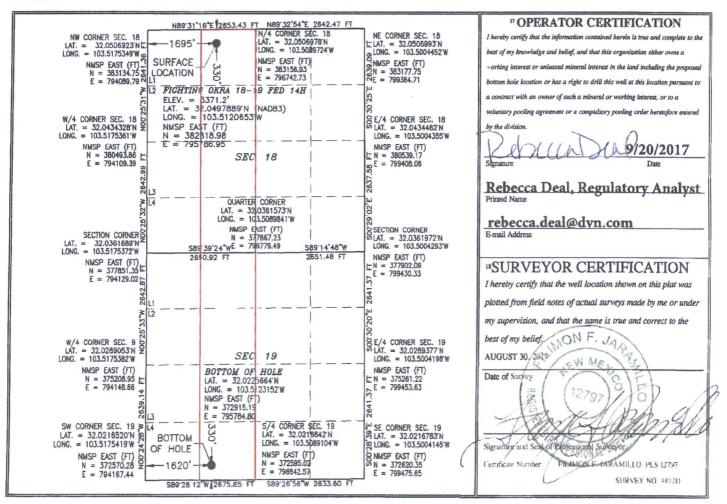

Form C-102 Revised August 1, 2011 Submit one copy to appropriate District Office

☐ AMENDED REPORT

WELL LOCATION AND ACREAGE DEDICATION PLAT

| <sup>1</sup> API Number<br>30-025-43992 | <sup>1</sup> Pool Code<br>98 <b>094</b> | 13013CAT NRAilpool Name WC-025 G-09 S253336D; UPPER WOLFCAMP |  |  |  |
|-----------------------------------------|-----------------------------------------|--------------------------------------------------------------|--|--|--|
| Property Code 315691                    | FIGHTIN                                 | 6 Well Number<br>14H                                         |  |  |  |
| OGRID No.                               | 8                                       | <sup>9</sup> Elevation                                       |  |  |  |
| 6137                                    | DEVON ENERGY PR                         | 3371.2                                                       |  |  |  |
|                                         |                                         | C T                                                          |  |  |  |

Surface Location

|                                                  |             |             |               |            | During        | Locution         |               |                |        |  |
|--------------------------------------------------|-------------|-------------|---------------|------------|---------------|------------------|---------------|----------------|--------|--|
| UL or lot no.                                    | Section     | Township    | Range         | Lot Idn    | Feet from the | North/South line | Feet from the | East/West line | County |  |
| C                                                | 18          | 26 S        | 34 E          |            | 330           | NORTH            | 1695          | WEST           | LEA    |  |
| " Bottom Hole Location If Different From Surface |             |             |               |            |               |                  |               |                |        |  |
| UL or lot no.                                    | Section     | Township    | Range         | Lot Idn    | Feet from the | North/South line | Feet from the | East/West line | County |  |
| N                                                | 19          | 26 S        | 34 E          | ω.         | 330           | SOUTH            | 1620          | WEST           | LEA    |  |
| 12 Dedicated Acres                               | 13 Joint or | Infill 14 C | consolidation | Code 15 Or | der No.       |                  |               |                |        |  |
| 320                                              |             |             |               |            |               |                  |               |                |        |  |