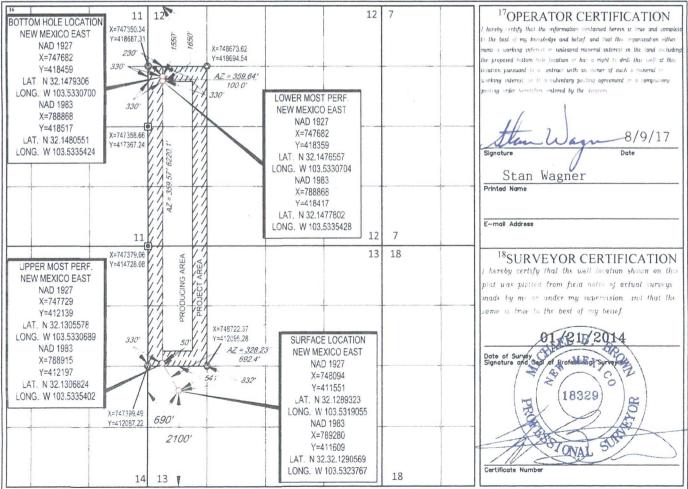

## WELL LOCATION AND ACREAGE DEDICATION PLAT

| <sup>1</sup> API Number        | <sup>2</sup> Pool Code     | <sup>3</sup> Pool Name                |           |                          |                        |  |  |  |  |  |  |
|--------------------------------|----------------------------|---------------------------------------|-----------|--------------------------|------------------------|--|--|--|--|--|--|
| 30-025-42606                   | 314873 98094               | WC-025 G-09 S253336D;                 | Upper Wol | lfcamp                   |                        |  |  |  |  |  |  |
| <sup>4</sup> Property Code     | 5                          | Property Name                         |           | <sup>6</sup> Well Number |                        |  |  |  |  |  |  |
| 314875                         | LUCKY 13 FED COM #701      |                                       |           |                          |                        |  |  |  |  |  |  |
| <sup>7</sup> OGRID No.         | <sup>8</sup> Operator Name |                                       |           |                          | <sup>9</sup> Elevation |  |  |  |  |  |  |
| 7377                           | EOG RESOURCES, INC. 3351'  |                                       |           |                          |                        |  |  |  |  |  |  |
| <sup>10</sup> Surface Location |                            |                                       |           |                          |                        |  |  |  |  |  |  |
| UL or lot no. Section Townshi  | Range Lot Idn Fee          | t from the North/South line Feet from | n the Ea  | ast/West line Con        | ounty                  |  |  |  |  |  |  |
| L 13 25-                       | S   33 - E   -   210       | 00'   SOUTH   690'                    | WE        | ST LEA                   |                        |  |  |  |  |  |  |

| UL or lot no.<br>E                   | Section<br>12            | Township<br>25–S       | Range<br>33–E   | Lot Idn              | Feet from the 1550' | North/South line<br>NORTH | Feet from the <b>330'</b> | East/West line | County<br>LEA |
|--------------------------------------|--------------------------|------------------------|-----------------|----------------------|---------------------|---------------------------|---------------------------|----------------|---------------|
| <sup>12</sup> Dedicated Acres<br>200 | <sup>13</sup> Joint or I | nfill <sup>14</sup> Co | nsolidation Coo | le <sup>15</sup> Ord | er No.              |                           |                           |                |               |

No allowable will be assigned to this completion until all interests have been consolidated or a non-standard unit has been approved by the division.

S \SURVEY/EOG\_MIDLAND\LUCKY\_13\_FED\_COM/FINAL\_PRODUCTS\LO\_LUCKY13FEDCOM\_701H DWG 3/20/2017 11:03:02 AM coa