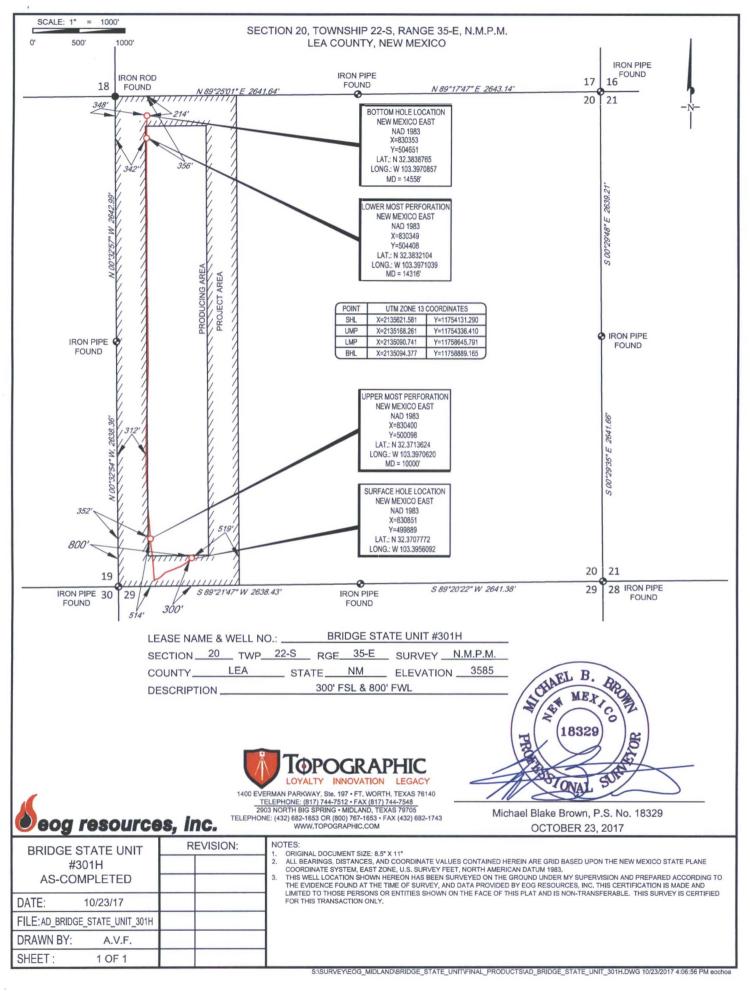

## WELL LOCATION AND ACREAGE DEDICATION PLAT

| <sup>1</sup> API Number                 |                          |                            |                | <sup>2</sup> Pool Code |               | Rock Lake; Bone Spring |               |                |                          |        |  |
|-----------------------------------------|--------------------------|----------------------------|----------------|------------------------|---------------|------------------------|---------------|----------------|--------------------------|--------|--|
| 30-02                                   | 5- <b>43</b>             | 928                        |                | 2766                   |               | Rock Lak               | e; Bone       | Spri           | ing                      |        |  |
| <sup>4</sup> Property Code              |                          | <sup>5</sup> Property Name |                |                        |               |                        |               |                | <sup>6</sup> Well Number |        |  |
| 317388                                  |                          | BRIDGE STATE UNIT          |                |                        |               |                        |               |                | #301H                    |        |  |
| <sup>7</sup> OGRID No.                  |                          | <sup>8</sup> Operator Name |                |                        |               |                        |               |                | <sup>9</sup> Elevation   |        |  |
| 7377                                    |                          |                            |                | EOG RESOURCES, INC.    |               |                        |               |                | 3585'                    |        |  |
| <sup>10</sup> Surface Location          |                          |                            |                |                        |               |                        |               |                |                          |        |  |
| UL or lot no.                           | Section                  | Township                   | Range          | Lot Idn                | Feet from the | North/South line       | Feet from the | East/West line |                          | County |  |
| М                                       | 20                       | 22–S                       | 35-E           | -                      | 300'          | SOUTH                  | 800'          | WEST           |                          | LEA    |  |
|                                         |                          |                            |                |                        |               |                        |               |                |                          |        |  |
| UL or lot no.                           | Section                  | Township                   | Range          | Lot Idn                | Feet from the | North/South line       | Feet from the | East/West line |                          | County |  |
| D                                       | 20                       | 22-S                       | 35-E           | -                      | 214           | NORTH                  | 348           | WEST           |                          | LEA    |  |
| <sup>12</sup> Dedicated Acres<br>160.00 | <sup>13</sup> Joint or I | nfill <sup>14</sup> Con    | solidation Cod | de <sup>15</sup> Orde  | r No.         |                        |               |                |                          |        |  |