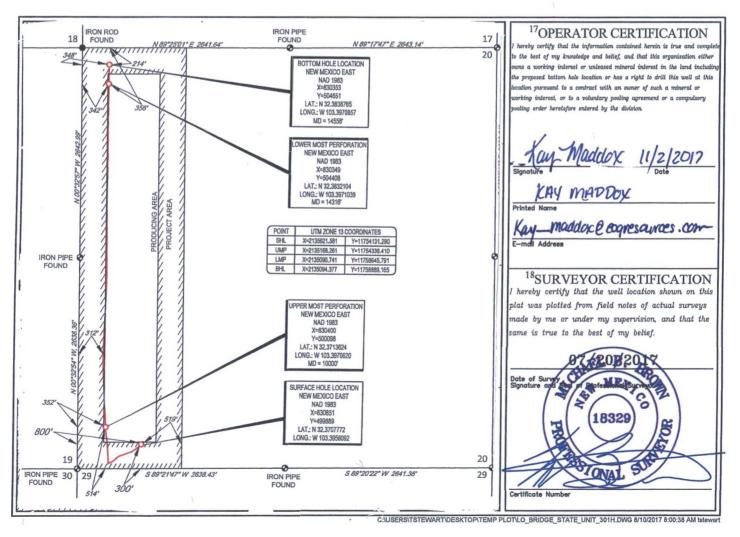

## WELL LOCATION AND ACREAGE DEDICATION PLAT

| <sup>1</sup> API Number                 |                          |                            |                | <sup>2</sup> Pool Code |               | Rock Lake; Bone Spring |               |                |                          |        |  |
|-----------------------------------------|--------------------------|----------------------------|----------------|------------------------|---------------|------------------------|---------------|----------------|--------------------------|--------|--|
| 30-02                                   | 5- <b>43</b>             | 928                        |                | 2766                   |               | Rock Lak               | e; Bone       | Spri           | ing                      |        |  |
| <sup>4</sup> Property Code              |                          | <sup>5</sup> Property Name |                |                        |               |                        |               |                | <sup>6</sup> Well Number |        |  |
| 317388                                  |                          | BRIDGE STATE UNIT          |                |                        |               |                        |               |                | #301H                    |        |  |
| <sup>7</sup> OGRID No.                  |                          | <sup>8</sup> Operator Name |                |                        |               |                        |               |                | <sup>9</sup> Elevation   |        |  |
| 7377                                    |                          |                            |                | EOG RESOURCES, INC.    |               |                        |               |                | 3585'                    |        |  |
| <sup>10</sup> Surface Location          |                          |                            |                |                        |               |                        |               |                |                          |        |  |
| UL or lot no.                           | Section                  | Township                   | Range          | Lot Idn                | Feet from the | North/South line       | Feet from the | East/West line |                          | County |  |
| М                                       | 20                       | 22–S                       | 35-E           | -                      | 300'          | SOUTH                  | 800'          | WEST           |                          | LEA    |  |
|                                         |                          |                            |                |                        |               |                        |               |                |                          |        |  |
| UL or lot no.                           | Section                  | Township                   | Range          | Lot Idn                | Feet from the | North/South line       | Feet from the | East/West line |                          | County |  |
| D                                       | 20                       | 22-S                       | 35-E           | -                      | 214           | NORTH                  | 348           | WEST           |                          | LEA    |  |
| <sup>12</sup> Dedicated Acres<br>160.00 | <sup>13</sup> Joint or I | nfill <sup>14</sup> Con    | solidation Cod | de <sup>15</sup> Orde  | r No.         |                        |               |                |                          |        |  |