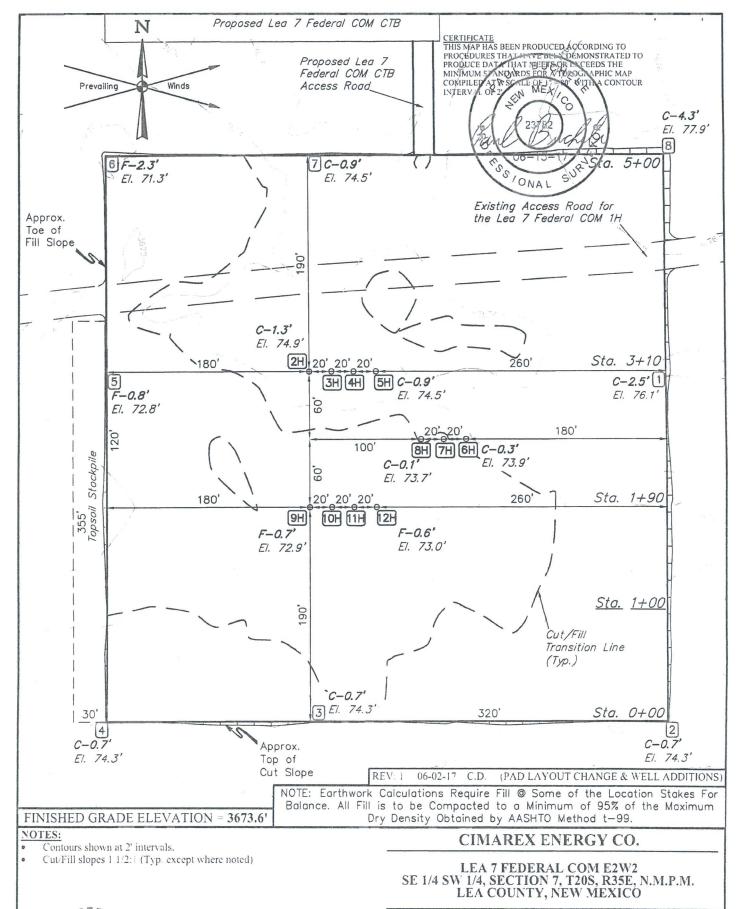

#### 32. Additional remarks, continued

Cimarex proposes a new off pad battery to service the Lea 7 Federal Com 2H multi-well pad. The battery is located North of the Lea 7 Federal Com 2H multi-well pad. Please see attached plat diagram of proposed new battery pad, access road, gas sales, electric line and SWD pipeline.

Battery Pad Size: 300 X 300
On lease Flow line specs:
Length: 140'
Size: 6" buried HP steel
MAOP: 1500 psi
Anticipated working pressure: 200-300 psi
Flow Route will tie into Flow Connection Area on Battery pad. Please see Exhibit G-2 for Flow line connection corridor.

On lease Access road: 501'
On lease Electric line: 1686' overhead line, 6-40' poles, 12.7 kv, 4 wire, 3 phase.

On Lease Gas Pipeline specs: SIZE: 12", 8" & 4" HP Steel pipeline buried in the same ditch. Length of lines: 1440' MAOP: 1440 Anticipated working pressure:12" 300 psi, 8" & 4" 1100 psi

Off lease SWD specs:
Size: 4" surface poly & 12" buried poly
Length: 31,567'
MAOP for 4" line: 125 psi, 12" line: 300 psi
Anticipated Working pressure: 4" line 110 psi, 12" line: 225 psi.