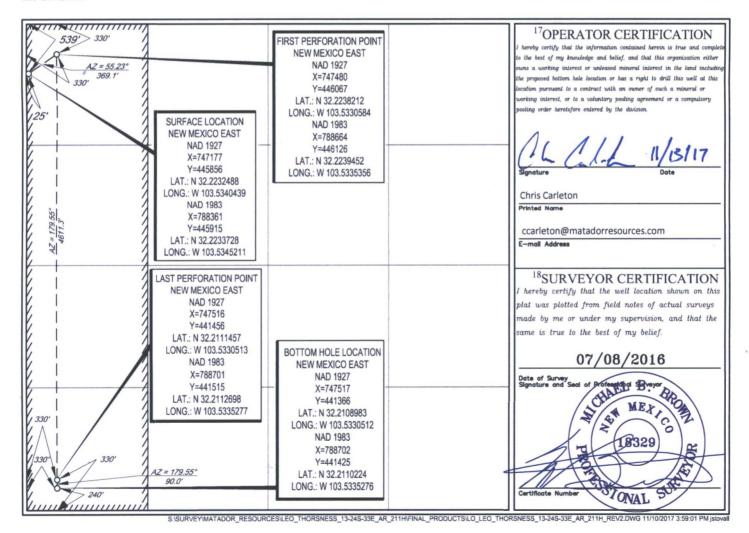

## WELL LOCATION AND ACREAGE DEDICATION PLAT

Sante Fe, NM 87505

|   | 'API Number<br>30-025-43532 |         |                             | 9813  | Pool Code |                         | WC-025 G-09 S243310P;UPPER WOLFCAMP |     |      |             |                          |        |  |
|---|-----------------------------|---------|-----------------------------|-------|-----------|-------------------------|-------------------------------------|-----|------|-------------|--------------------------|--------|--|
| 1 | <sup>4</sup> Property C     | ode     | <sup>5</sup> Property Name  |       |           |                         |                                     |     |      |             | <sup>6</sup> Well Number |        |  |
|   | 317281 37                   | 20007   | LEO THORSNESS 13-24S-33E AR |       |           |                         |                                     |     |      | #211H       |                          |        |  |
|   | OGRID N                     | io.     | <sup>8</sup> Operator Name  |       |           |                         |                                     |     |      |             | 9Elevation               |        |  |
|   | 228937                      |         |                             |       | MATADO    | R PRODUC                | TION COMPA                          | NY  |      |             | 3602'                    |        |  |
|   |                             |         |                             |       |           | <sup>10</sup> Surface L | ocation                             |     |      |             |                          |        |  |
|   | UL or lot no.               | Section | Township                    | Range | Lot Idn   | Feet from the           | North/South line                    |     | East | t/West line |                          | County |  |
|   | D                           | 13      | 24-S                        | 33-E  | -         | 539'                    | NORTH                               | 25' | WES  | ST          | LEA                      |        |  |

| UL or lot no.                        | 0.000.000.000            | Township 24-S | Range<br>33-E   | Lot Idn<br>— | Feet from the 240' | North/South line SOUTH | Feet from the 330' | East/West line WEST | County <b>LEA</b> |
|--------------------------------------|--------------------------|---------------|-----------------|--------------|--------------------|------------------------|--------------------|---------------------|-------------------|
| <sup>12</sup> Dedicated Acres<br>160 | <sup>13</sup> Joint or I | nfill 14Co    | nsolidation Cod | le 15Ord     | er No.             |                        |                    |                     |                   |

No allowable will be assigned to this completion until all interests have been consolidated or a non-standard unit has been approved by the division.