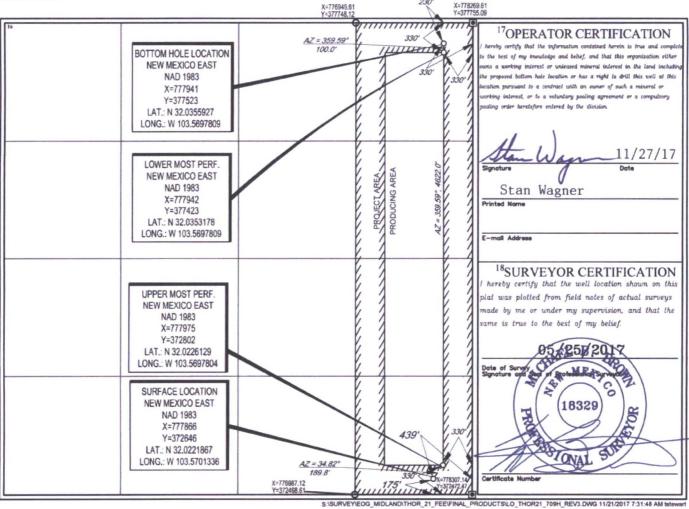

## WELL LOCATION AND ACREAGE DEDICATION PLAT API Number <sup>2</sup>Pool Code Pool Name 30-025-43897 98097 Sanders Tank; Upper Wolfcamp <sup>4</sup>Property Code Property Name Well Number THOR 21 #709H 40402 OGRID No. <sup>8</sup>Operator Name <sup>9</sup>Elevation EOG RESOURCES, INC. 3253' 7377 <sup>10</sup>Surface Location East/West line Feet from the North/South lin UL or lot no. Section Township Rang Lot Idn Feet from the County 175' SOUTH 439' LEA 21 26-S 33-E EAST P \_

| UL or lot no.<br>A                      | Section<br>21            | Township<br>26-S       | Range<br>33–E  | Lot Idn<br>—         | Feet from the 230' | North/South line<br>NORTH | Feet from the 330' | East/West line<br>EAST | County<br>LEA |
|-----------------------------------------|--------------------------|------------------------|----------------|----------------------|--------------------|---------------------------|--------------------|------------------------|---------------|
| <sup>12</sup> Dedicated Acres<br>160.00 | <sup>13</sup> Joint or I | nfill <sup>14</sup> Co | nsolidation Co | de <sup>15</sup> Ord | er No.             |                           |                    |                        |               |