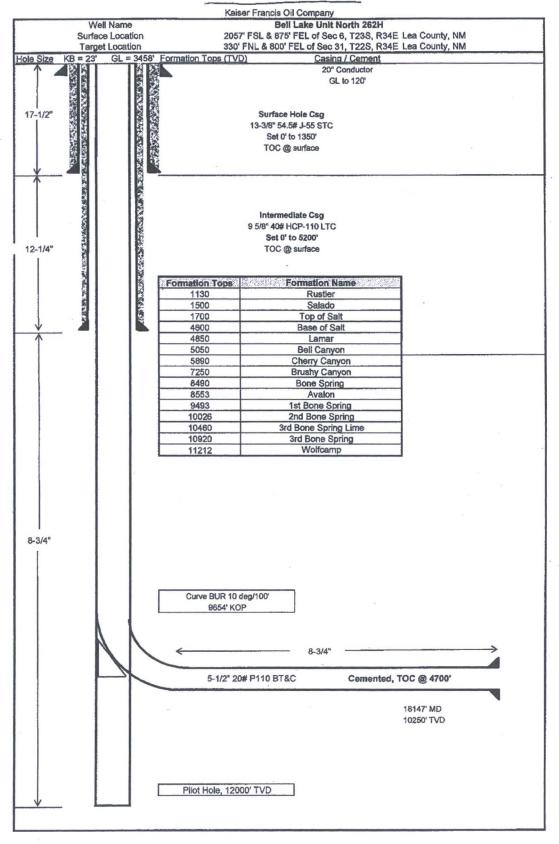

# **UNITED STATES**

OCD Hobbs

FORM APPROVED

|                                                                               | DEPARTMENT OF THE IN                                                                                                                                              |                                                                                                                  | Expires:                                                                                                                                                                                     | VO. 1004-0137<br>January 31, 2018                                                |
|-------------------------------------------------------------------------------|-------------------------------------------------------------------------------------------------------------------------------------------------------------------|------------------------------------------------------------------------------------------------------------------|----------------------------------------------------------------------------------------------------------------------------------------------------------------------------------------------|----------------------------------------------------------------------------------|
| CHND                                                                          | BUREAU OF LAND MANAG                                                                                                                                              | TE ON WELLS                                                                                                      | 5. Lease Serial No.<br>NMLC070544                                                                                                                                                            | 1                                                                                |
| Do not use                                                                    | BUREAU OF LAND MANAG<br>RY NOTICES AND REPOR<br>this form for proposals to a<br>well. Use form 3160-3 (APD)                                                       | drill or to re-enter to BB                                                                                       | 6. If Indian, Allottee                                                                                                                                                                       |                                                                                  |
| abandoned                                                                     | well. Use form 3160-3 (APD                                                                                                                                        | ) for such proposals.                                                                                            | 7 2017                                                                                                                                                                                       | or Tribe Name                                                                    |
|                                                                               | IN TRIPLICATE - Other instr                                                                                                                                       | MIN                                                                                                              | 7. If Unit or CA/Agr                                                                                                                                                                         | eement, Name and/or No.                                                          |
| Type of Well                                                                  |                                                                                                                                                                   | REC                                                                                                              | 8. Well Name and No                                                                                                                                                                          | 262                                                                              |
| ☑ Oil Well ☐ Gas Well ☐                                                       | Other                                                                                                                                                             | 112                                                                                                              | BELL LAKE UNI                                                                                                                                                                                | T NORTH 230H                                                                     |
| Name of Operator     KAISER FRANCIS OIL CO                                    | Contact: COMPANY E-Mail: culleng@kfc                                                                                                                              | CULLEN GUGLIELMO<br>oc.net                                                                                       | 9. API Well No.<br>30-025-43033-                                                                                                                                                             | -00-X1                                                                           |
| 3a. Address                                                                   |                                                                                                                                                                   | 3b. Phone No. (include area code) Ph: 918-491-1341                                                               | 10. Field and Pool of<br>BELL LAKE                                                                                                                                                           | Exploratory Area                                                                 |
| TULSA, OK 74121-1468                                                          |                                                                                                                                                                   | FII. 910-491-1341                                                                                                | DELL LAKE                                                                                                                                                                                    |                                                                                  |
| 4. Location of Well (Footage, Se                                              | c., T., R., M., or Survey Description)                                                                                                                            |                                                                                                                  | 11. County or Parish                                                                                                                                                                         | , State                                                                          |
| Sec 6 T23S R34E NESE 2                                                        | 057FSL 875FEL /                                                                                                                                                   |                                                                                                                  | LEA COUNTY                                                                                                                                                                                   | , NM                                                                             |
|                                                                               |                                                                                                                                                                   |                                                                                                                  |                                                                                                                                                                                              |                                                                                  |
| 12. CHECK THE                                                                 | APPROPRIATE BOX(ES)                                                                                                                                               | TO INDICATE NATURE O                                                                                             | F NOTICE, REPORT, OR OT                                                                                                                                                                      | HER DATA                                                                         |
| TYPE OF SUBMISSION                                                            |                                                                                                                                                                   | TYPE OF                                                                                                          | ACTION                                                                                                                                                                                       |                                                                                  |
|                                                                               | Acidize                                                                                                                                                           | ☐ Deepen                                                                                                         | ☐ Production (Start/Resume)                                                                                                                                                                  | ☐ Water Shut-Off                                                                 |
| ■ Notice of Intent                                                            | ☐ Alter Casing                                                                                                                                                    | ☐ Hydraulic Fracturing                                                                                           | ☐ Reclamation                                                                                                                                                                                | ☐ Well Integrity  ☑ Other                                                        |
| ☐ Subsequent Report                                                           | ☐ Casing Repair                                                                                                                                                   | ■ New Construction                                                                                               | ☐ Recomplete                                                                                                                                                                                 |                                                                                  |
| ☐ Final Abandonment Notice                                                    | e Change Plans                                                                                                                                                    | □ Plug and Abandon                                                                                               | □ Temporarily Abandon                                                                                                                                                                        | Change to Original A<br>PD                                                       |
|                                                                               | ☐ Convert to Injection                                                                                                                                            | ☐ Plug Back                                                                                                      | ■ Water Disposal                                                                                                                                                                             |                                                                                  |
| Attach the Bond under which the following completion of the invo              | tionally or recomplete horizontally, go<br>work will be performed or provide to<br>obved operations. If the operation rest<br>al Abandonment Notices must be file | rive subsurface locations and measu<br>he Bond No. on file with BLM/BIA<br>ults in a multiple completion or reco | g date of any proposed work and appred and true vertical depths of all per to Required subsequent reports must be impletion in a new interval, a Form 3 ing reclamation, have been completed | ninent markers and zones.<br>be filed within 30 days<br>160-4 must be filed once |
| <ol> <li>Request to drill pilot tes<br/>coring. See attached origi</li> </ol> | st hole to 12,000 ft TVD on sub<br>nal wellbore diagram and the                                                                                                   | oject well to include logging a<br>new proposed well bore diag                                                   | ind<br>ram.                                                                                                                                                                                  |                                                                                  |
| 2. Change the Intermedia attachment.                                          | te 9 5/8 inch casing point to 52                                                                                                                                  | 200 ft TVD from 6700 ft TVD                                                                                      | See                                                                                                                                                                                          |                                                                                  |
|                                                                               | All previous                                                                                                                                                      | COAs etil                                                                                                        | l apply                                                                                                                                                                                      |                                                                                  |
|                                                                               |                                                                                                                                                                   |                                                                                                                  |                                                                                                                                                                                              |                                                                                  |
|                                                                               |                                                                                                                                                                   |                                                                                                                  |                                                                                                                                                                                              |                                                                                  |
| 14. I hereby certify that the foregoi                                         | ng is true and correct.  Electronic Submission #3                                                                                                                 | 94759 verified by the BLM We                                                                                     | I Information System                                                                                                                                                                         |                                                                                  |
|                                                                               | For KAISER FRA                                                                                                                                                    | ANCIS OIL COMPANY, sent to                                                                                       | the Hobbs                                                                                                                                                                                    |                                                                                  |
|                                                                               | EN GUGLIELMO                                                                                                                                                      |                                                                                                                  | LEUM ENGINEER                                                                                                                                                                                |                                                                                  |
|                                                                               |                                                                                                                                                                   |                                                                                                                  |                                                                                                                                                                                              |                                                                                  |
| Signature (Electro                                                            | nic Submission)                                                                                                                                                   | Date 11/10/2                                                                                                     | 017                                                                                                                                                                                          |                                                                                  |

## New Wellbore Diagram

Operator Name KAISER-FRANCIS OIL COMPANY

Well

Bell Lake Unit North 230H

Date

31 October, 2017

Quote #

QUO-01204-T1H3L6