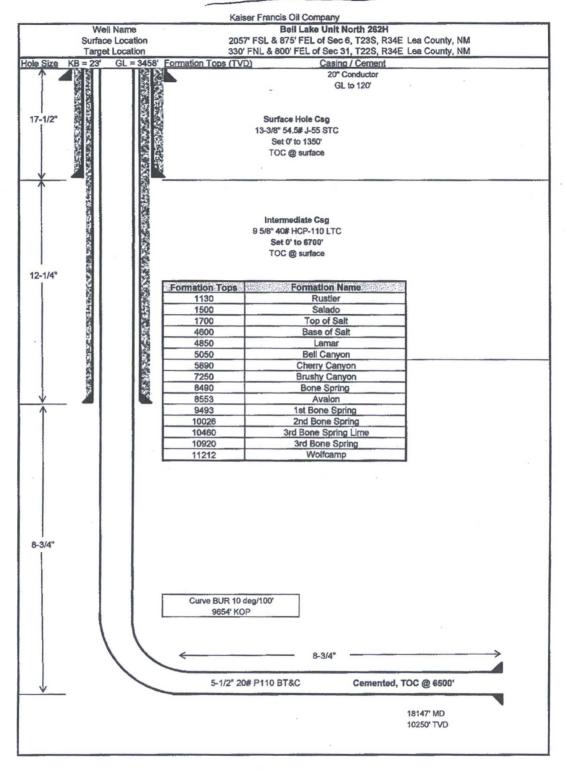

| 017                                                                                                                                                                                          |                                                                                  |

Title 18 U.S.C. Section 1001 and Title 43 U.S.C. Section 1212, make it a crime for any person knowingly and willfully to make to any department or agency of the United States any false, fictitious or fraudulent statements or representations as to any matter within its jurisdiction.

(Instructions on page 2) \*\* BLM REVISED \*\* BLM REVISED \*\* BLM REVISED \*\* BLM REVISED \*\*

THIS SPACE FOR FEDERAL OR STATE OFFICE USE

TitlePETROLEUM ENGINEER

Office Hobbs

Date 11/14/2017

# Original Wellbore Diagram



## New Wellbore Diagram



Operator Name KAISER-FRANCIS OIL COMPANY

Well

Bell Lake Unit North 230H

Date

31 October, 2017



Quote #

QUO-01204-T1H3L6

| JOB AT A GLANCE               | Plug     |  |
|-------------------------------|----------|--|
| epth (TVD) (ft)               | 10250.00 |  |
| oth (MD) (ft)                 | 10250.00 |  |
| e Size (in)                   | 8.750    |  |
| sing Size (ft)/Weight (lb/ft) |          |  |
|                               |          |  |

**Pump Via** 

Tubing

**Total Mix Water Required (gals)** 

## **Cement Fluids**

| Fluid              | Volume (bbls) | Density (ppg) | Yield (Cu Ft/sk) |
|--------------------|---------------|---------------|------------------|
| SPACER : Spacer    | 50.00         | 10.0000       |                  |
|