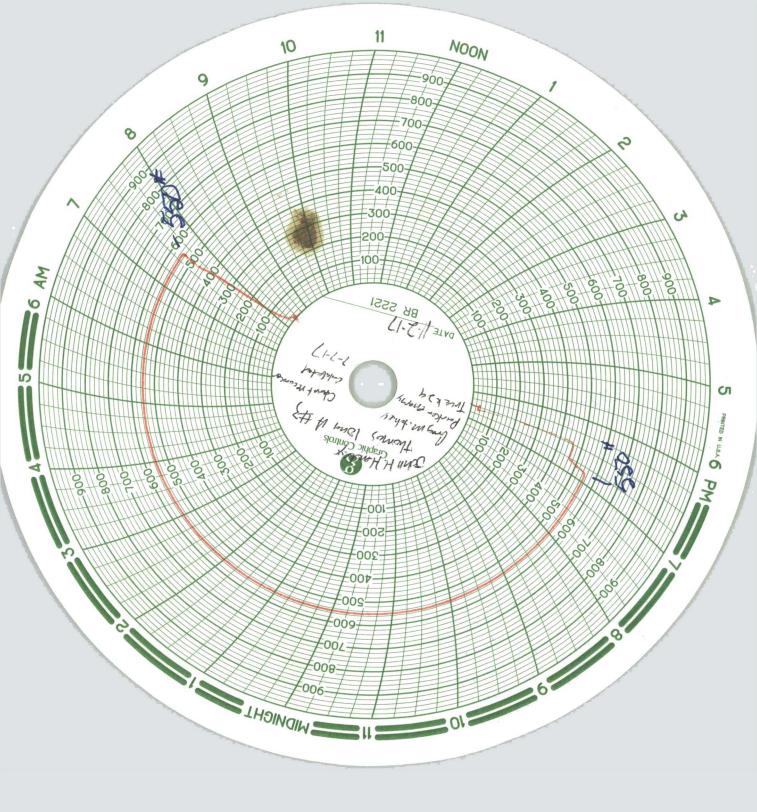

| Submit 3 Copies To Appropriate District<br>Office<br>District I                                            | State of New Me<br>Energy, Minerals and Natu                                                          | Form C-103<br>June 19, 2008                          |                                                                                                                                                                                                                                                                                                                                                                                                                                                                                                                                                                                                                                                                                                                                                                                                                                                                                                                                                                                                                                                                                                                                                                                                                                                                                                                                                                                                                                                                                                                                                                                                                                                                                                                                                                                                                                                                                                                                                                                                                                                                                        |  |
|------------------------------------------------------------------------------------------------------------|-------------------------------------------------------------------------------------------------------|------------------------------------------------------|----------------------------------------------------------------------------------------------------------------------------------------------------------------------------------------------------------------------------------------------------------------------------------------------------------------------------------------------------------------------------------------------------------------------------------------------------------------------------------------------------------------------------------------------------------------------------------------------------------------------------------------------------------------------------------------------------------------------------------------------------------------------------------------------------------------------------------------------------------------------------------------------------------------------------------------------------------------------------------------------------------------------------------------------------------------------------------------------------------------------------------------------------------------------------------------------------------------------------------------------------------------------------------------------------------------------------------------------------------------------------------------------------------------------------------------------------------------------------------------------------------------------------------------------------------------------------------------------------------------------------------------------------------------------------------------------------------------------------------------------------------------------------------------------------------------------------------------------------------------------------------------------------------------------------------------------------------------------------------------------------------------------------------------------------------------------------------------|--|
| 1625 N. French Dr., Hobbs, NM 88240                                                                        |                                                                                                       |                                                      | WELL API NO. 20 025 24025                                                                                                                                                                                                                                                                                                                                                                                                                                                                                                                                                                                                                                                                                                                                                                                                                                                                                                                                                                                                                                                                                                                                                                                                                                                                                                                                                                                                                                                                                                                                                                                                                                                                                                                                                                                                                                                                                                                                                                                                                                                              |  |
| District II<br>1301 W. Grand Ave., Artesia, NM 88210                                                       | OIL CONSERVATION                                                                                      |                                                      | 30-025-34035<br>5. Indicate Type of Lease                                                                                                                                                                                                                                                                                                                                                                                                                                                                                                                                                                                                                                                                                                                                                                                                                                                                                                                                                                                                                                                                                                                                                                                                                                                                                                                                                                                                                                                                                                                                                                                                                                                                                                                                                                                                                                                                                                                                                                                                                                              |  |
| District III<br>1000 Rio Brazos Rd., Aztec, NM 87410                                                       | 1220 South St. Fran                                                                                   |                                                      | STATE 🗌 FEE 🖂 🦯                                                                                                                                                                                                                                                                                                                                                                                                                                                                                                                                                                                                                                                                                                                                                                                                                                                                                                                                                                                                                                                                                                                                                                                                                                                                                                                                                                                                                                                                                                                                                                                                                                                                                                                                                                                                                                                                                                                                                                                                                                                                        |  |
| District IV<br>1220 S. St. Francis Dr., Santa Fe, NM                                                       | Santa Fe, NM                                                                                          | 15051 2017                                           | 6. State Oil & Gas Lease No.                                                                                                                                                                                                                                                                                                                                                                                                                                                                                                                                                                                                                                                                                                                                                                                                                                                                                                                                                                                                                                                                                                                                                                                                                                                                                                                                                                                                                                                                                                                                                                                                                                                                                                                                                                                                                                                                                                                                                                                                                                                           |  |
| 87505                                                                                                      | DE                                                                                                    |                                                      |                                                                                                                                                                                                                                                                                                                                                                                                                                                                                                                                                                                                                                                                                                                                                                                                                                                                                                                                                                                                                                                                                                                                                                                                                                                                                                                                                                                                                                                                                                                                                                                                                                                                                                                                                                                                                                                                                                                                                                                                                                                                                        |  |
| (DO NOT USE THIS FORM FOR PROPO                                                                            | ICES AND REPORTS ON WEDLS<br>ISALS TO DRILL OR TO DEEPEN OR PLU<br>CATION FOR PERMIT" (FORM C-101) FO | UG BACK TO A                                         | <ol> <li>Lease Name or Unit Agreement Name</li> <li>Thomas Long A</li> </ol>                                                                                                                                                                                                                                                                                                                                                                                                                                                                                                                                                                                                                                                                                                                                                                                                                                                                                                                                                                                                                                                                                                                                                                                                                                                                                                                                                                                                                                                                                                                                                                                                                                                                                                                                                                                                                                                                                                                                                                                                           |  |
| 1. Type of Well: Oil Well                                                                                  | Gas Well 🗌 Other                                                                                      |                                                      | 8. Well Number 3                                                                                                                                                                                                                                                                                                                                                                                                                                                                                                                                                                                                                                                                                                                                                                                                                                                                                                                                                                                                                                                                                                                                                                                                                                                                                                                                                                                                                                                                                                                                                                                                                                                                                                                                                                                                                                                                                                                                                                                                                                                                       |  |
| 2. Name of Operator<br>John H. He                                                                          | ndrix Corporation                                                                                     |                                                      | 9. OGRID Number 012024                                                                                                                                                                                                                                                                                                                                                                                                                                                                                                                                                                                                                                                                                                                                                                                                                                                                                                                                                                                                                                                                                                                                                                                                                                                                                                                                                                                                                                                                                                                                                                                                                                                                                                                                                                                                                                                                                                                                                                                                                                                                 |  |
| 3. Address of Operator<br>P. O. Box 3040, Midland, T                                                       | X 79702-3040                                                                                          |                                                      | 10. Pool name or Wildcat<br>Blinebry Oil & Gas (Pro Gas)                                                                                                                                                                                                                                                                                                                                                                                                                                                                                                                                                                                                                                                                                                                                                                                                                                                                                                                                                                                                                                                                                                                                                                                                                                                                                                                                                                                                                                                                                                                                                                                                                                                                                                                                                                                                                                                                                                                                                                                                                               |  |
| 4. Well Location                                                                                           |                                                                                                       |                                                      |                                                                                                                                                                                                                                                                                                                                                                                                                                                                                                                                                                                                                                                                                                                                                                                                                                                                                                                                                                                                                                                                                                                                                                                                                                                                                                                                                                                                                                                                                                                                                                                                                                                                                                                                                                                                                                                                                                                                                                                                                                                                                        |  |
| Unit Letter M:                                                                                             |                                                                                                       |                                                      |                                                                                                                                                                                                                                                                                                                                                                                                                                                                                                                                                                                                                                                                                                                                                                                                                                                                                                                                                                                                                                                                                                                                                                                                                                                                                                                                                                                                                                                                                                                                                                                                                                                                                                                                                                                                                                                                                                                                                                                                                                                                                        |  |
| Section 11                                                                                                 | Township 22S<br>11. Elevation <i>(Show whether DR,</i>                                                | Range 37E                                            | NMPM Lea County                                                                                                                                                                                                                                                                                                                                                                                                                                                                                                                                                                                                                                                                                                                                                                                                                                                                                                                                                                                                                                                                                                                                                                                                                                                                                                                                                                                                                                                                                                                                                                                                                                                                                                                                                                                                                                                                                                                                                                                                                                                                        |  |
|                                                                                                            | 3661' GL                                                                                              | , KKD, KI, GK, elc.)                                 |                                                                                                                                                                                                                                                                                                                                                                                                                                                                                                                                                                                                                                                                                                                                                                                                                                                                                                                                                                                                                                                                                                                                                                                                                                                                                                                                                                                                                                                                                                                                                                                                                                                                                                                                                                                                                                                                                                                                                                                                                                                                                        |  |
|                                                                                                            | ppropriate Box to Indicate Na                                                                         |                                                      |                                                                                                                                                                                                                                                                                                                                                                                                                                                                                                                                                                                                                                                                                                                                                                                                                                                                                                                                                                                                                                                                                                                                                                                                                                                                                                                                                                                                                                                                                                                                                                                                                                                                                                                                                                                                                                                                                                                                                                                                                                                                                        |  |
| NOTICE OF IN<br>PERFORM REMEDIAL WORK<br>TEMPORARILY ABANDON<br>PULL OR ALTER CASING<br>DOWNHOLE COMMINGLE | PLUG AND ABANDON       CHANGE PLANS       MULTIPLE COMPL                                              | SUB<br>REMEDIAL WOR<br>COMMENCE DRI<br>CASING/CEMENT | LLING OPNS. P AND A                                                                                                                                                                                                                                                                                                                                                                                                                                                                                                                                                                                                                                                                                                                                                                                                                                                                                                                                                                                                                                                                                                                                                                                                                                                                                                                                                                                                                                                                                                                                                                                                                                                                                                                                                                                                                                                                                                                                                                                                                                                                    |  |
|                                                                                                            |                                                                                                       |                                                      |                                                                                                                                                                                                                                                                                                                                                                                                                                                                                                                                                                                                                                                                                                                                                                                                                                                                                                                                                                                                                                                                                                                                                                                                                                                                                                                                                                                                                                                                                                                                                                                                                                                                                                                                                                                                                                                                                                                                                                                                                                                                                        |  |
|                                                                                                            |                                                                                                       | ertinent details, and                                | TA until economical to repair       Image: Constraint of the second |  |
| or recompletion.                                                                                           |                                                                                                       |                                                      | P                                                                                                                                                                                                                                                                                                                                                                                                                                                                                                                                                                                                                                                                                                                                                                                                                                                                                                                                                                                                                                                                                                                                                                                                                                                                                                                                                                                                                                                                                                                                                                                                                                                                                                                                                                                                                                                                                                                                                                                                                                                                                      |  |
|                                                                                                            | Aband                                                                                                 | oproval of Tem<br>Ionment Expire                     | porary                                                                                                                                                                                                                                                                                                                                                                                                                                                                                                                                                                                                                                                                                                                                                                                                                                                                                                                                                                                                                                                                                                                                                                                                                                                                                                                                                                                                                                                                                                                                                                                                                                                                                                                                                                                                                                                                                                                                                                                                                                                                                 |  |
| Nov 2: Test csg to 500# with chart.                                                                        | No leak off.                                                                                          |                                                      | "   YEAR"                                                                                                                                                                                                                                                                                                                                                                                                                                                                                                                                                                                                                                                                                                                                                                                                                                                                                                                                                                                                                                                                                                                                                                                                                                                                                                                                                                                                                                                                                                                                                                                                                                                                                                                                                                                                                                                                                                                                                                                                                                                                              |  |
| JHHC requests extension of TA appro<br>economical.                                                         | oval. This well will continue to be e                                                                 | evaluated and will be                                | e repaired when production conditions are                                                                                                                                                                                                                                                                                                                                                                                                                                                                                                                                                                                                                                                                                                                                                                                                                                                                                                                                                                                                                                                                                                                                                                                                                                                                                                                                                                                                                                                                                                                                                                                                                                                                                                                                                                                                                                                                                                                                                                                                                                              |  |
| A successful MIT was conducted on                                                                          | the casing November 2, 2017. Atta                                                                     | ched is the pressure                                 | chart from the test.                                                                                                                                                                                                                                                                                                                                                                                                                                                                                                                                                                                                                                                                                                                                                                                                                                                                                                                                                                                                                                                                                                                                                                                                                                                                                                                                                                                                                                                                                                                                                                                                                                                                                                                                                                                                                                                                                                                                                                                                                                                                   |  |
|                                                                                                            |                                                                                                       |                                                      |                                                                                                                                                                                                                                                                                                                                                                                                                                                                                                                                                                                                                                                                                                                                                                                                                                                                                                                                                                                                                                                                                                                                                                                                                                                                                                                                                                                                                                                                                                                                                                                                                                                                                                                                                                                                                                                                                                                                                                                                                                                                                        |  |
| Spud Date:                                                                                                 | Rig Release Date                                                                                      | e:                                                   |                                                                                                                                                                                                                                                                                                                                                                                                                                                                                                                                                                                                                                                                                                                                                                                                                                                                                                                                                                                                                                                                                                                                                                                                                                                                                                                                                                                                                                                                                                                                                                                                                                                                                                                                                                                                                                                                                                                                                                                                                                                                                        |  |
| I hereby certify that the information a                                                                    | bove is true and complete to the best                                                                 | st of my knowledge                                   | and belief.                                                                                                                                                                                                                                                                                                                                                                                                                                                                                                                                                                                                                                                                                                                                                                                                                                                                                                                                                                                                                                                                                                                                                                                                                                                                                                                                                                                                                                                                                                                                                                                                                                                                                                                                                                                                                                                                                                                                                                                                                                                                            |  |
|                                                                                                            | ,<br>,                                                                                                | ,                                                    |                                                                                                                                                                                                                                                                                                                                                                                                                                                                                                                                                                                                                                                                                                                                                                                                                                                                                                                                                                                                                                                                                                                                                                                                                                                                                                                                                                                                                                                                                                                                                                                                                                                                                                                                                                                                                                                                                                                                                                                                                                                                                        |  |
| SIGNATURE auty Do                                                                                          | non taymentitle Eng                                                                                   | ineer                                                | DATE 11/13/17 .                                                                                                                                                                                                                                                                                                                                                                                                                                                                                                                                                                                                                                                                                                                                                                                                                                                                                                                                                                                                                                                                                                                                                                                                                                                                                                                                                                                                                                                                                                                                                                                                                                                                                                                                                                                                                                                                                                                                                                                                                                                                        |  |
| Type or print name . Carolyn Dor                                                                           | ran Haynes . E-mail address                                                                           | cdoranhaynes@                                        | jhhc.org PHONE: 432-684-6631                                                                                                                                                                                                                                                                                                                                                                                                                                                                                                                                                                                                                                                                                                                                                                                                                                                                                                                                                                                                                                                                                                                                                                                                                                                                                                                                                                                                                                                                                                                                                                                                                                                                                                                                                                                                                                                                                                                                                                                                                                                           |  |
| For State Use Only<br>APPROVED BY:                                                                         | Sprown ATTLE A                                                                                        | oht                                                  | DATE NZZZZNIT                                                                                                                                                                                                                                                                                                                                                                                                                                                                                                                                                                                                                                                                                                                                                                                                                                                                                                                                                                                                                                                                                                                                                                                                                                                                                                                                                                                                                                                                                                                                                                                                                                                                                                                                                                                                                                                                                                                                                                                                                                                                          |  |
| Conditions of Approval (if any):                                                                           | J                                                                                                     | 1-                                                   |                                                                                                                                                                                                                                                                                                                                                                                                                                                                                                                                                                                                                                                                                                                                                                                                                                                                                                                                                                                                                                                                                                                                                                                                                                                                                                                                                                                                                                                                                                                                                                                                                                                                                                                                                                                                                                                                                                                                                                                                                                                                                        |  |
|                                                                                                            | REDMS-CH                                                                                              | ART-V                                                |                                                                                                                                                                                                                                                                                                                                                                                                                                                                                                                                                                                                                                                                                                                                                                                                                                                                                                                                                                                                                                                                                                                                                                                                                                                                                                                                                                                                                                                                                                                                                                                                                                                                                                                                                                                                                                                                                                                                                                                                                                                                                        |  |