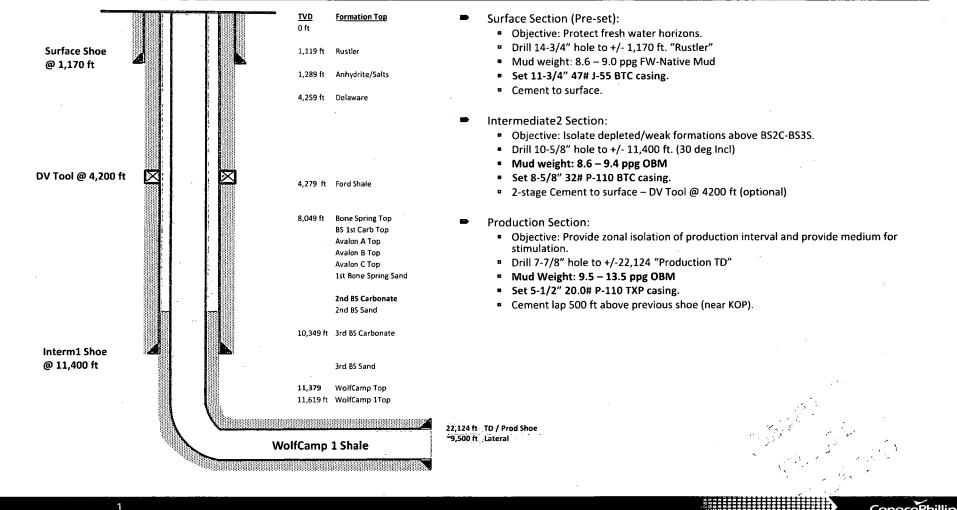

e doubled. The seeding will be repeated until a satisfactory stand is established as determined by the authorized officer. Evaluation of growth will not be made before completion of at least one full growing season after seeding.

Species to be planted in pounds of pure live seed\* per acre:

| Species                                    | l <u>b/acre</u> |
|--------------------------------------------|-----------------|
| Sand dropseed (Sporobolus cryptandrus)     | 1.0             |
| Sand love grass (Eragrostis trichodes)     | 1.0             |
| Plains bristlegrass (Setaria macrostachya) | 2.0             |

\*Pounds of pure live seed:

Pounds of seed x percent purity x percent germination = pounds pure live seed

Page 18 of 18

Zia Hills 19 Federal COM 110H

# **Wellbore Schematic**



ConocoPhillips