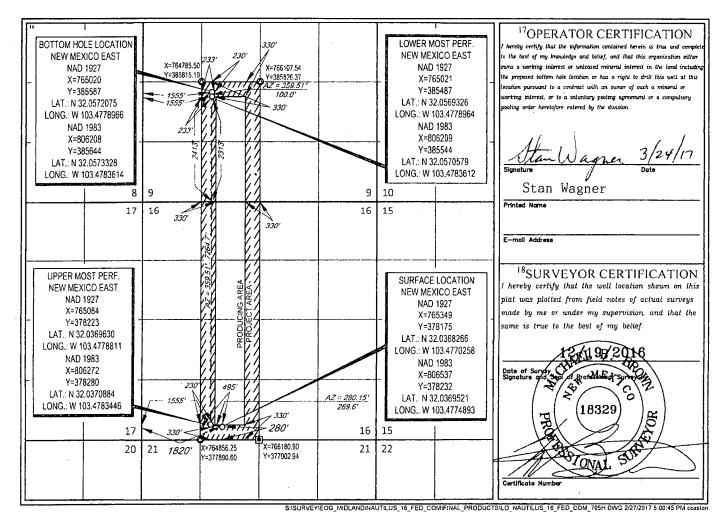

## WELL LOCATION AND ACREAGE DEDICATION PLAT

| API Number                 | <sup>2</sup> Pool Code | <sup>3</sup> Pool Name        |                          |  |  |
|----------------------------|------------------------|-------------------------------|--------------------------|--|--|
| 30-025- <i>44203</i>       | 98105                  | WC-025 G-09 S263416B; Upper W | olfcamp                  |  |  |
| <sup>1</sup> Property Code | .5 <sub>Pr</sub>       | operty Name                   | <sup>6</sup> Well Number |  |  |
| 319683                     | NAUTILUS               | S 16 FED COM                  | #705H                    |  |  |
| OGRID No.                  | 8O1                    | perator Name                  | <sup>9</sup> Elevation   |  |  |
| 7377                       | EOG RES                | SOURCES, INC.                 | 3315'                    |  |  |

<sup>10</sup>Surface Location

| UL or lot no. | Section | Township | Range | Lot Idn | Feet from the | North/South line | Feet from the | East/West line | County |
|---------------|---------|----------|-------|---------|---------------|------------------|---------------|----------------|--------|
| N             | 16      | 26-S     | 34-E  |         | 280'          | SOUTH            | 1820'         | WEST           | LEA    |

| UL or lot no.                               | Section                  | Township               | Range           | Lot Idn              | Feet from the | North/South line | Feet from the | East/West line | County |
|---------------------------------------------|--------------------------|------------------------|-----------------|----------------------|---------------|------------------|---------------|----------------|--------|
| K                                           | 9                        | 26-S                   | 34-E            | -                    | 2413'         | SOUTH            | 1555'         | WEST           | LEA    |
| <sup>12</sup> Dedicated Acres <b>240.00</b> | <sup>13</sup> Joint or I | nfill <sup>14</sup> Co | nsolidation Cod | e <sup>15</sup> Orde | r No.         |                  |               |                |        |