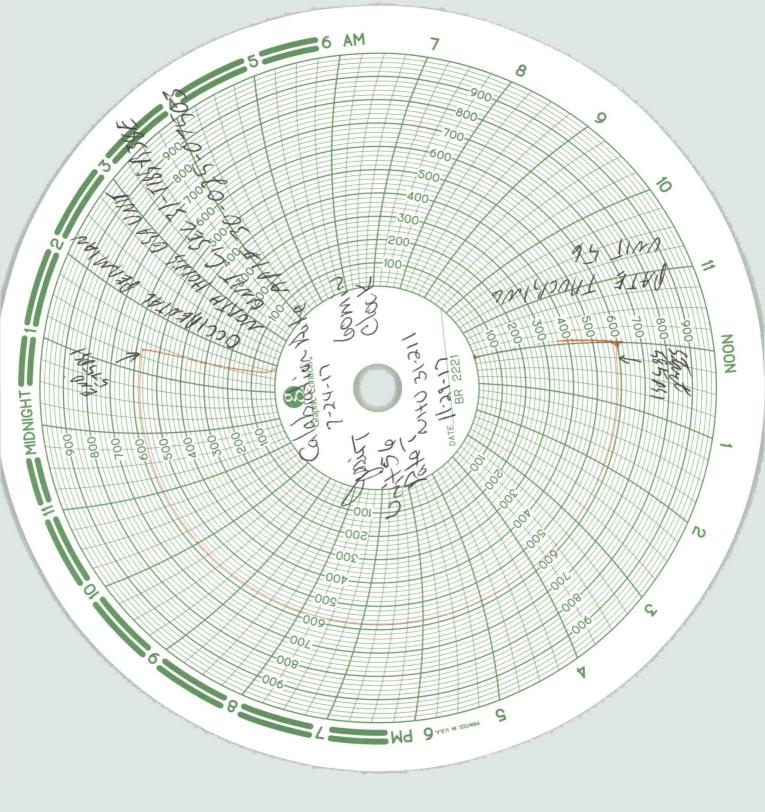

## American Valve & Meter, Inc.

## 1113 W. BROADWAY

## P.O. BOX 166 HOBBS, NM 88240

**T0:Pate Trucking** 

DATE07/24/17

This is to certify that:

I, RLLarmon Technician for American Valve & Meter Inc. has checked the calibration of the following instrument. These points

8 "\_Pressure recorder

Ser#12517

| Pressure #   |              |        | * Pressure # |       |      |
|--------------|--------------|--------|--------------|-------|------|
| <b>Test</b>  | <b>Found</b> | Left   | Test         | Found | Left |
| - 0          | -            | - 0    | -            | -     | -    |
| - 500        | - S          | - 500  | -            | -     | -    |
| - 700        | - A          | - 700  | -            | -     | -    |
| - 1000       | - M          | - 1000 | -            | -     | -    |
| <b>- 200</b> | - E          | - 200  | -            | -     | -    |
| - 0          | -            | - 0    | -            | -     | - ,  |

Remarks:

Signature: Rff