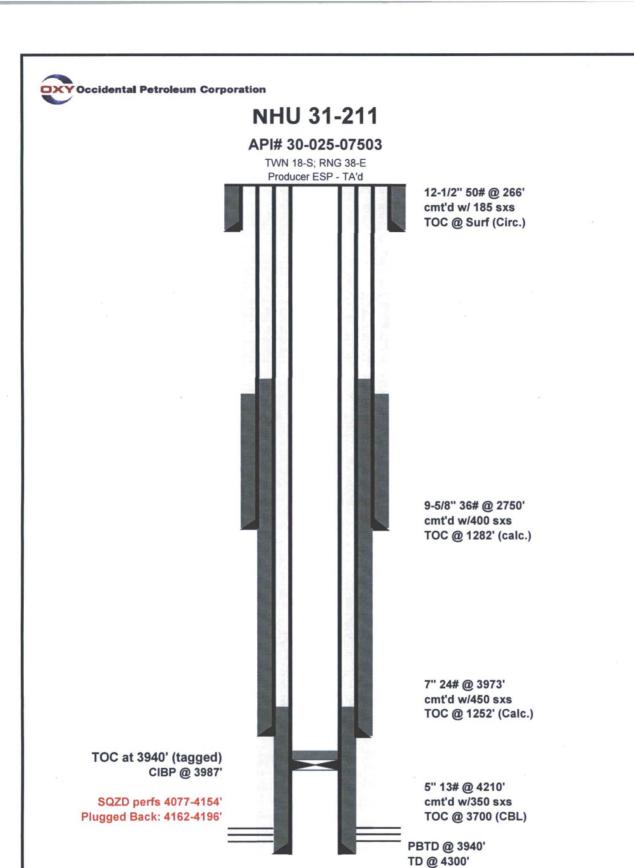

| Submit 1 Copy To Appropriate District  State of New Mexico                                                                                                                                       | Form C-103                                   |  |  |  |  |
|--------------------------------------------------------------------------------------------------------------------------------------------------------------------------------------------------|----------------------------------------------|--|--|--|--|
| Submit 1 Copy To Appropriate District Office District I – (575) 393-6161 1625 N. French Dr., Hobbs, NM 88725 District II – (575) 748-1430 District II – (575) 748-1430 OIL CONSERVATION DIVISION | Revised July 18, 2013                        |  |  |  |  |
| District II – (575) 334-6178 1000 Rio Brazos Rd., Aztec, Notation District IV – (505) 476-3460 District IV – (505) 476-3460 1220 South St. Francis Dr. Santa Fe, NM 87505                        | WELL API NO.                                 |  |  |  |  |
| 811 S. First St., Artesia, NM 88210 OIL CONSERVATION DIVISION                                                                                                                                    | 30-025-07503                                 |  |  |  |  |
| District III – (505) 334-6178 DEC. 0 4 2017 1220 South St. Francis Dr.                                                                                                                           | 5. Indicate Type of Lease  STATE   FEE   X / |  |  |  |  |
| District IV – (505) 476-3460 Santa Fe, NM 87505                                                                                                                                                  | 6. State Oil & Gas Lease No.                 |  |  |  |  |
| District IV - (505) 476-3460 1220 S. St. Francis Dr., Santa Fe, NECEIVED 87505                                                                                                                   |                                              |  |  |  |  |
| 87505                                                                                                                                                                                            | 7. Lance Name on Unit Assessment Name        |  |  |  |  |
| SUNDRY NOTICES AND REPORTS ON WELLS  (DO NOT USE THIS FORM FOR PROPOSALS TO DRILL OR TO DEEPEN OR PLUG BACK TO A                                                                                 | 7. Lease Name or Unit Agreement Name         |  |  |  |  |
| DIFFERENT RESERVOIR. USE "APPLICATION FOR PERMIT" (FORM C-101) FOR SUCH                                                                                                                          | North Hobbs (G/SA)                           |  |  |  |  |
| PROPOSALS.)  1. Type of Well: Oil Well Gas Well Other Temporarily Abandoned                                                                                                                      | 8. Well Number 211                           |  |  |  |  |
| 2. Name of Operator                                                                                                                                                                              | 9. OGRID Number 157984                       |  |  |  |  |
| Occidental Permian, Ltd                                                                                                                                                                          |                                              |  |  |  |  |
| 3. Address of Operator                                                                                                                                                                           | 10. Pool name or Wildcat                     |  |  |  |  |
| HCR 1 Box 90 Denver City, TX 79323                                                                                                                                                               | Hobbs (G/SA)                                 |  |  |  |  |
| 4. Well Location                                                                                                                                                                                 |                                              |  |  |  |  |
| Unit Letter C: 440 feet from the North line and 23                                                                                                                                               |                                              |  |  |  |  |
| Section 31 Township 18-S Range 38-E                                                                                                                                                              | NMPM Lea County                              |  |  |  |  |
| 11. Elevation (Show whether DR, RKB, RT, GR, etc., 3642; GL                                                                                                                                      |                                              |  |  |  |  |
| 3042, GL                                                                                                                                                                                         |                                              |  |  |  |  |
| 12. Check Appropriate Box to Indicate Nature of Notice,                                                                                                                                          | Report or Other Data                         |  |  |  |  |
|                                                                                                                                                                                                  |                                              |  |  |  |  |
|                                                                                                                                                                                                  | SEQUENT REPORT OF:                           |  |  |  |  |
| PERFORM REMEDIAL WORK PLUG AND ABANDON REMEDIAL WOR                                                                                                                                              |                                              |  |  |  |  |
| TEMPORARILY ABANDON CHANGE PLANS COMMENCE DRI                                                                                                                                                    |                                              |  |  |  |  |
| PULL OR ALTER CASING   MULTIPLE COMPL   CASING/CEMEN                                                                                                                                             | I JOB                                        |  |  |  |  |
| DOWNHOLE COMMINGLE CLOSED-LOOP SYSTEM                                                                                                                                                            |                                              |  |  |  |  |
|                                                                                                                                                                                                  | egrity test/TA status request                |  |  |  |  |
| 13. Describe proposed or completed operations. (Clearly state all pertinent details, and give pertinent dates, including estimated date                                                          |                                              |  |  |  |  |
| of starting any proposed work). SEE RULE 19.15.7.14 NMAC. For Multiple Completions: Attach wellbore diagram of                                                                                   |                                              |  |  |  |  |
| proposed completion or recompletion.                                                                                                                                                             |                                              |  |  |  |  |
| Date of test: 11/29/2017                                                                                                                                                                         |                                              |  |  |  |  |
| Pressure readings: Initial - 585 PSI Ending - 575 PSI                                                                                                                                            | Pm                                           |  |  |  |  |
| Length of test: 30 minutes                                                                                                                                                                       | 1 CT                                         |  |  |  |  |
| Witnessed: NO This Approval of Jemporary                                                                                                                                                         |                                              |  |  |  |  |
| Length of test: 30 minutes Witnessed: NO  This Approval of Temporary Abandonment Expires 11/28/2018                                                                                              |                                              |  |  |  |  |
| MILANC                                                                                                                                                                                           | softment Dajance                             |  |  |  |  |
| 11/2                                                                                                                                                                                             | 28/2018                                      |  |  |  |  |
|                                                                                                                                                                                                  |                                              |  |  |  |  |
|                                                                                                                                                                                                  |                                              |  |  |  |  |
|                                                                                                                                                                                                  |                                              |  |  |  |  |
|                                                                                                                                                                                                  |                                              |  |  |  |  |
| Spud Date: Rig Release Date:                                                                                                                                                                     |                                              |  |  |  |  |
|                                                                                                                                                                                                  |                                              |  |  |  |  |
| I havely contifue that the information above is true and complete to the best of my knowledge                                                                                                    | a and haliaf                                 |  |  |  |  |
| I hereby certify that the information above is true and complete to the best of my knowledge and belief.                                                                                         |                                              |  |  |  |  |
| Mand A Abana 1                                                                                                                                                                                   |                                              |  |  |  |  |
| SIGNATURE DATE 11/30/2017                                                                                                                                                                        |                                              |  |  |  |  |
| Type or print name Mendy A. Johnson E-mail address: mendy_johnson@oxy.com PHONE: 806-592-6280                                                                                                    |                                              |  |  |  |  |
| For State Use Only                                                                                                                                                                               |                                              |  |  |  |  |
| APPROVED BY: Mah Whitch TITLE PES. DATE 12/05/2017                                                                                                                                               |                                              |  |  |  |  |
| APPROVED BY: DATE TITLE DATE TITLE DATE DATE DATE DATE DATE DATE DATE DAT                                                                                                                        |                                              |  |  |  |  |
|                                                                                                                                                                                                  |                                              |  |  |  |  |