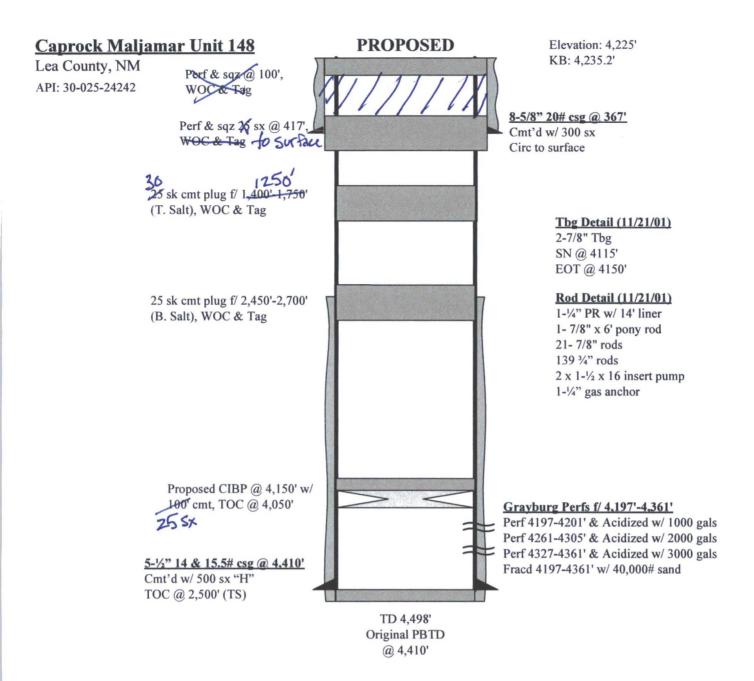

| Submit 1 Copy To Appropriate District State of New Mexico                                                                                                                                                                              |                       | Form C-103                              |           |
|----------------------------------------------------------------------------------------------------------------------------------------------------------------------------------------------------------------------------------------|-----------------------|-----------------------------------------|-----------|
| Office<br><u>District I</u> – (575) 393-6161 Energy, Minerals and Natural Resources                                                                                                                                                    |                       | Revised July 18, 2013                   |           |
| 1625 N. French Dr., Hobbs, NM 88240<br>District II – (575) 748-1283                                                                                                                                                                    |                       | WELL API NO.<br>30-025-24242            |           |
| 811 S. First St., Artesia, NM 88210 OIL CONSERVATION DIX LS INT                                                                                                                                                                        |                       | 5. Indicate Type of Lease               |           |
| District III         - (505) 334-6178         1220 South St. Francis DP.           1000 Rio Brazos Rd., Aztec, NM 87410         Santa Fe, NM 87505         Santa Fe, NM 87505                                                          |                       | STATE X FEE                             |           |
| 1000 Rio Brazos Rd., Aztec, NM 87410       Santa Fe, NM 87505         District IV - (505) 476-3460       Santa Fe, NM 87505         1220 S. St. Francis Dr., Santa Fe, NM       RECEIVED         87505       RECEIVED                  |                       | . State Oil & Gas Leas                  | e No.     |
| SUNDRY NOTICES AND REPORTS ON WELLS                                                                                                                                                                                                    |                       | 7. Lease Name or Unit Agreement Name    |           |
| (DO NOT USE THIS FORM FOR PROPOSALS TO DRILL OR TO DEEPEN OR PLUG BACK TO A DIFFERENT RESERVOIR. USE "APPLICATION FOR PERMIT" (FORM C-101) FOR SUCH                                                                                    |                       | -                                       |           |
| PROPOSALS.)                                                                                                                                                                                                                            |                       | Caprock Maljamar Unit<br>8. Well Number |           |
| 1. Type of Well: Oil Well 🕱 Gas Well 🗌 Other                                                                                                                                                                                           |                       | 148                                     |           |
| 2. Name of Operator<br>Linn Operating, LLC                                                                                                                                                                                             |                       | 9. OGRID Number<br>269324               |           |
| 3. Address of Operator                                                                                                                                                                                                                 |                       | 10. Pool name or Wildcat                |           |
| 600 Travis St., Suite 1400, Houston, Texas 77002                                                                                                                                                                                       |                       | Grayburg-San Andres                     |           |
| 4. Well Location                                                                                                                                                                                                                       |                       |                                         |           |
| Unit Letter N : 1295 feet from the South line and 1411 feet from the West line                                                                                                                                                         |                       |                                         |           |
| Section 18 Township 17S Range 33E NMPM Lea County                                                                                                                                                                                      |                       |                                         |           |
| 11. Elevation <i>(Show whether DR,</i> 4235'                                                                                                                                                                                           | RKB, RT, GR, etc.)    |                                         |           |
| 4235                                                                                                                                                                                                                                   |                       |                                         |           |
| 12. Check Appropriate Box to Indicate Nature of Notice, Report or Other Data                                                                                                                                                           |                       |                                         |           |
|                                                                                                                                                                                                                                        |                       |                                         |           |
|                                                                                                                                                                                                                                        |                       | QUEN                                    |           |
| PERFORM REMEDIAL WORK       PLUG AND ABANDON       REMEDIAL WORK         TEMPORARILY ABANDON       CHANGE PLANS       COMMENCE DRI                                                                                                     |                       | NG OPN INT TO                           | PA RM.    |
| PULL OR ALTER CASING MULTIPLE COMPL CASING/CEMENT                                                                                                                                                                                      |                       | DOAN                                    | R         |
| DOWNHOLE COMMINGLE                                                                                                                                                                                                                     |                       |                                         |           |
| CLOSED-LOOP SYSTEM                                                                                                                                                                                                                     |                       |                                         |           |
| OTHER:                                                                                                                                                                                                                                 |                       |                                         |           |
| of starting any proposed work). SEE RULE 19.15.7.14 NMAC. For Multiple Completions: Attach wellbore diagram of                                                                                                                         |                       |                                         |           |
| proposed completion or recompletion.                                                                                                                                                                                                   |                       |                                         |           |
| Linn Operating, LLC is respectfully submitting a notice of intent to plug and abandon the referenced well in Lea County, NM per                                                                                                        |                       |                                         |           |
| the proposed procedure: (current & proposed wellbore diagrams are attached to this filing)                                                                                                                                             |                       |                                         |           |
| 1. POOH w/ rods & pump<br>2. POOH w/ tubing 2.5 5×                                                                                                                                                                                     |                       |                                         |           |
| <ol> <li>POOH w/ tubing 25 5×</li> <li>RIH &amp; set CIBP @ 4,150', spot 100° cmt on top</li> </ol>                                                                                                                                    |                       |                                         |           |
| 4. Circ well w/ MLF Pressure fest CSg                                                                                                                                                                                                  |                       |                                         |           |
| 5. Spot 25 sk cmt plug f/ 2,450'-2,700' (B. Salt), WOC & Tag                                                                                                                                                                           |                       |                                         |           |
| 5. $\sqrt{\text{Spot 25 sk cmt plug f/ 2,450'-2,700' (B. Salt), WOC & Tag}}$<br>6. $-\frac{\text{Spot 25 sk cmt plug f/ 1,400'-1,750'}}{25 \text{ sk cmt plug f/ 1,400'-1,750'}}$ (T. Salt), WOC & Tag Perf $\neq$ SOZ w/30 5x @ 1250. |                       |                                         |           |
| 7. Perf & sqz $\frac{25}{8}$ sx $(a)$ 417' WOC & Tag<br>8. Perf & sqz $\frac{(a)}{2}$ 100', WOC & Tag<br>4. Tag                                                                                                                        |                       |                                         |           |
| 9 Cut off wellbead weld on below ground dry hole marker                                                                                                                                                                                |                       |                                         |           |
| above                                                                                                                                                                                                                                  |                       | Y OCD 24 HOUR                           | DI DO TO  |
|                                                                                                                                                                                                                                        |                       | HOUR                                    | SPRIOR    |
| Spud Date: Rig Release Dat                                                                                                                                                                                                             | e: NOTIE              | Y OCD 24 HIGGIN                         | GOPERA    |
|                                                                                                                                                                                                                                        | DEGI                  | Y OCD 24 HOUR                           |           |
|                                                                                                                                                                                                                                        | BLO                   | 11 1: 0                                 |           |
| I hereby certify that the information above is true and complete to the be                                                                                                                                                             | st of my knowledge an | id belief.                              |           |
| NILLAN VIDA                                                                                                                                                                                                                            |                       |                                         |           |
| SIGNATURE TITLE Regula                                                                                                                                                                                                                 | atory Mgr             | DATE                                    | 12/4/2017 |
|                                                                                                                                                                                                                                        |                       |                                         |           |
| Type or print name E-mail address:dgordon@linnenergy.com PHONE: _281.840.4010<br>For State Use Only                                                                                                                                    |                       |                                         |           |
|                                                                                                                                                                                                                                        |                       |                                         |           |
| APPROVED BY: Mal Whitake TITLE Petroleum Engr. Specialist DATE 12/06/2017                                                                                                                                                              |                       |                                         |           |
| Conditions of Approval (if any):                                                                                                                                                                                                       |                       |                                         |           |