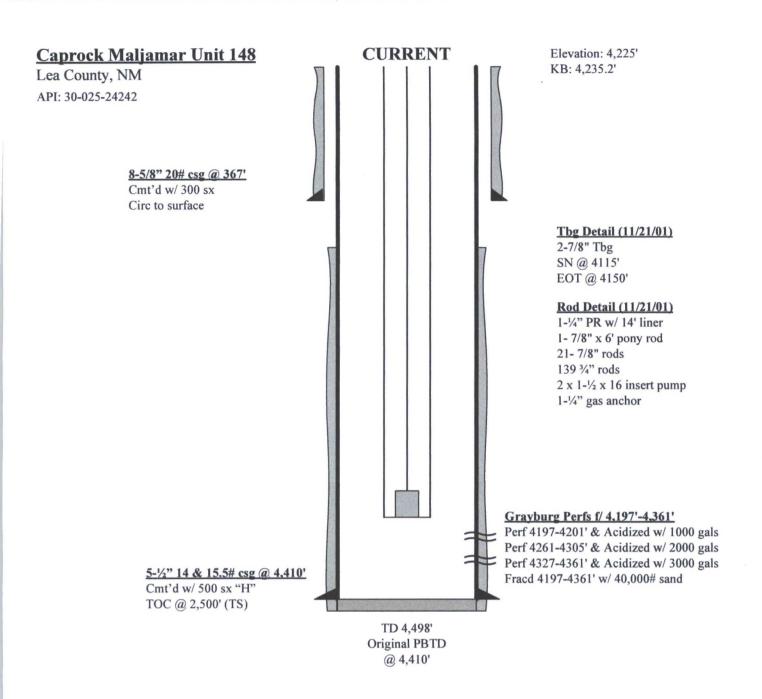

| Submit 1 Copy To Appropriate District State of New Mexico                                                                                                                                                                              |                       | Form C-103                              |           |
|----------------------------------------------------------------------------------------------------------------------------------------------------------------------------------------------------------------------------------------|-----------------------|-----------------------------------------|-----------|
| Office<br><u>District I</u> – (575) 393-6161 Energy, Minerals and Natural Resources                                                                                                                                                    |                       | Revised July 18, 2013                   |           |
| 1625 N. French Dr., Hobbs, NM 88240<br>District II – (575) 748-1283                                                                                                                                                                    |                       | WELL API NO.<br>30-025-24242            |           |
| 811 S. First St., Artesia, NM 88210 OIL CONSERVATION DIX LS INT                                                                                                                                                                        |                       | 5. Indicate Type of Lease               |           |
| District III         - (505) 334-6178         1220 South St. Francis DP.           1000 Rio Brazos Rd., Aztec, NM 87410         Santa Fe, NM 87505         Santa Fe, NM 87505                                                          |                       | STATE X FEE                             |           |
| 1000 Rio Brazos Rd., Aztec, NM 87410       Santa Fe, NM 87505         District IV - (505) 476-3460       Santa Fe, NM 87505         1220 S. St. Francis Dr., Santa Fe, NM       RECEIVED         87505       RECEIVED                  |                       | . State Oil & Gas Leas                  | e No.     |
| SUNDRY NOTICES AND REPORTS ON WELLS                                                                                                                                                                                                    |                       | 7. Lease Name or Unit Agreement Name    |           |
| (DO NOT USE THIS FORM FOR PROPOSALS TO DRILL OR TO DEEPEN OR PLUG BACK TO A DIFFERENT RESERVOIR. USE "APPLICATION FOR PERMIT" (FORM C-101) FOR SUCH                                                                                    |                       | -                                       |           |
| PROPOSALS.)                                                                                                                                                                                                                            |                       | Caprock Maljamar Unit<br>8. Well Number |           |
| 1. Type of Well: Oil Well 🕱 Gas Well 🗌 Other                                                                                                                                                                                           |                       | 148                                     |           |
| 2. Name of Operator<br>Linn Operating, LLC                                                                                                                                                                                             |                       | 9. OGRID Number<br>269324               |           |
| 3. Address of Operator                                                                                                                                                                                                                 |                       | 10. Pool name or Wildcat                |           |
| 600 Travis St., Suite 1400, Houston, Texas 77002                                                                                                                                                                                       |                       | Grayburg-San Andres                     |           |
| 4. Well Location                                                                                                                                                                                                                       |                       |                                         |           |
| Unit Letter N : 1295 feet from the South line and 1411 feet from the West line                                                                                                                                                         |                       |                                         |           |
| Section 18 Township 17S Range 33E NMPM Lea County                                                                                                                                                                                      |                       |                                         |           |
| 11. Elevation <i>(Show whether DR,</i> 4235'                                                                                                                                                                                           | RKB, RT, GR, etc.)    |                                         |           |
| 4235                                                                                                                                                                                                                                   |                       |                                         |           |
| 12. Check Appropriate Box to Indicate Nature of Notice, Report or Other Data                                                                                                                                                           |                       |                                         |           |
|                                                                                                                                                                                                                                        |                       |                                         |           |
|                                                                                                                                                                                                                                        |                       | QUEN                                    |           |
| PERFORM REMEDIAL WORK       PLUG AND ABANDON       REMEDIAL WORK         TEMPORARILY ABANDON       CHANGE PLANS       COMMENCE DRI                                                                                                     |                       | NG OPN INT TO                           | PA RM.    |
| PULL OR ALTER CASING MULTIPLE COMPL CASING/CEMENT                                                                                                                                                                                      |                       | DOAN                                    | R         |
| DOWNHOLE COMMINGLE                                                                                                                                                                                                                     |                       |                                         |           |
| CLOSED-LOOP SYSTEM                                                                                                                                                                                                                     |                       |                                         |           |
| OTHER:                                                                                                                                                                                                                                 |                       |                                         |           |
| of starting any proposed work). SEE RULE 19.15.7.14 NMAC. For Multiple Completions: Attach wellbore diagram of                                                                                                                         |                       |                                         |           |
| proposed completion or recompletion.                                                                                                                                                                                                   |                       |                                         |           |
| Linn Operating, LLC is respectfully submitting a notice of intent to plug and abandon the referenced well in Lea County, NM per                                                                                                        |                       |                                         |           |
| the proposed procedure: (current & proposed wellbore diagrams are attached to this filing)                                                                                                                                             |                       |                                         |           |
| 1. POOH w/ rods & pump<br>2. POOH w/ tubing 2.5 5×                                                                                                                                                                                     |                       |                                         |           |
| <ol> <li>POOH w/ tubing 25 5×</li> <li>RIH &amp; set CIBP @ 4,150', spot 100° cmt on top</li> </ol>                                                                                                                                    |                       |                                         |           |
| 4. Circ well w/ MLF Pressure fest CSg                                                                                                                                                                                                  |                       |                                         |           |
| 5. Spot 25 sk cmt plug f/ 2,450'-2,700' (B. Salt), WOC & Tag                                                                                                                                                                           |                       |                                         |           |
| 5. $\sqrt{\text{Spot 25 sk cmt plug f/ 2,450'-2,700' (B. Salt), WOC & Tag}}$<br>6. $-\frac{\text{Spot 25 sk cmt plug f/ 1,400'-1,750'}}{25 \text{ sk cmt plug f/ 1,400'-1,750'}}$ (T. Salt), WOC & Tag Perf $\neq$ SOZ w/30 5x @ 1250. |                       |                                         |           |
| 7. Perf & sqz $\frac{25}{8}$ sx $(a)$ 417' WOC & Tag<br>8. Perf & sqz $\frac{(a)}{2}$ 100', WOC & Tag<br>4. Tag                                                                                                                        |                       |                                         |           |
| 9 Cut off wellbead weld on below ground dry hole marker                                                                                                                                                                                |                       |                                         |           |
| above                                                                                                                                                                                                                                  |                       | Y OCD 24 HOUR                           | DI DO TO  |
|                                                                                                                                                                                                                                        |                       | HOUR                                    | SPRIOR    |
| Spud Date: Rig Release Dat                                                                                                                                                                                                             | e: NOTIE              | Y OCD 24 HIGGIN                         | GOPERA    |
|                                                                                                                                                                                                                                        | DEGI                  | Y OCD 24 HOUR                           |           |
|                                                                                                                                                                                                                                        | BLO                   | 11 1: 0                                 |           |
| I hereby certify that the information above is true and complete to the be                                                                                                                                                             | st of my knowledge an | id belief.                              |           |
| NILLAN VIDA                                                                                                                                                                                                                            |                       |                                         |           |
| SIGNATURE TITLE Regula                                                                                                                                                                                                                 | atory Mgr             | DATE                                    | 12/4/2017 |
|                                                                                                                                                                                                                                        |                       |                                         |           |
| Type or print name E-mail address:dgordon@linnenergy.com PHONE: _281.840.4010<br>For State Use Only                                                                                                                                    |                       |                                         |           |
|                                                                                                                                                                                                                                        |                       |                                         |           |
| APPROVED BY: Mal Whitake TITLE Petroleum Engr. Specialist DATE 12/06/2017                                                                                                                                                              |                       |                                         |           |
| Conditions of Approval (if any):                                                                                                                                                                                                       |                       |                                         |           |