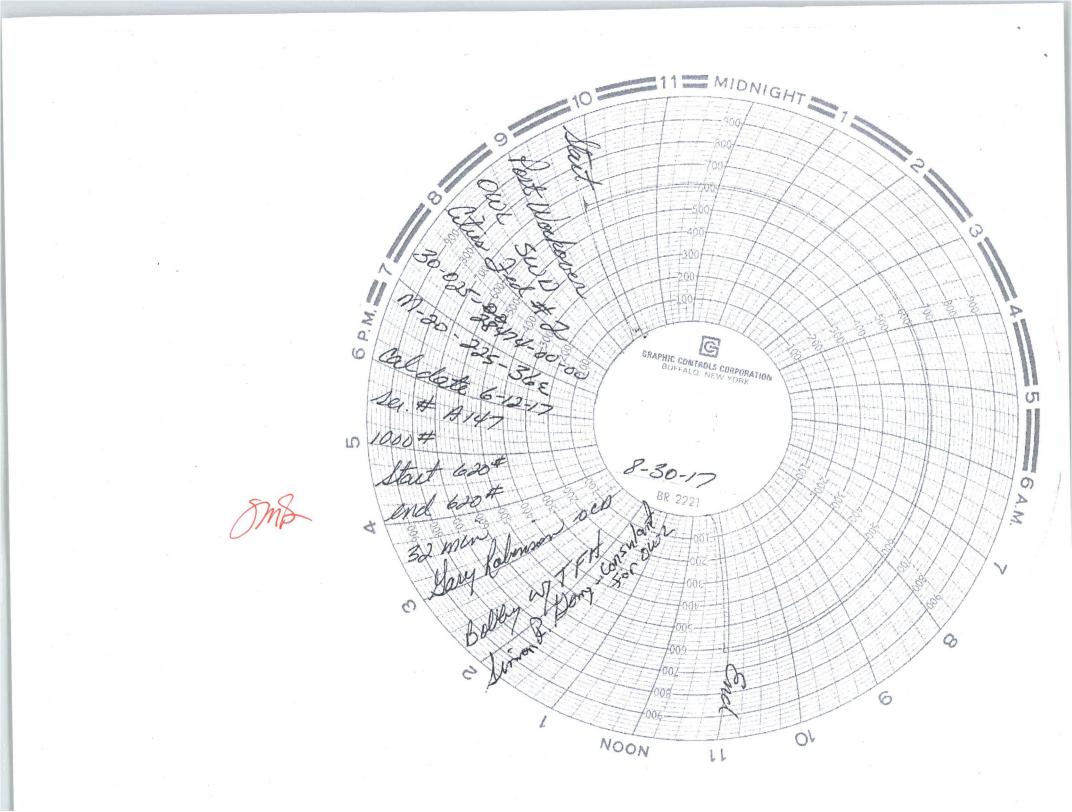

|                                                                                                                                                                                                                                                                                                                                                                                       | UNITED STATE<br>EPARTMENT OF THE I<br>UREAU OF LAND MANA                                                                                                                                       | NTERIOR                                                                     | NMOO                                                                                                           | D                                                   | OMB N<br>Expires: J                                                                                   | APPROVED<br>O. 1004-0137<br>January 31, 2018                                 |
|---------------------------------------------------------------------------------------------------------------------------------------------------------------------------------------------------------------------------------------------------------------------------------------------------------------------------------------------------------------------------------------|------------------------------------------------------------------------------------------------------------------------------------------------------------------------------------------------|-----------------------------------------------------------------------------|----------------------------------------------------------------------------------------------------------------|-----------------------------------------------------|-------------------------------------------------------------------------------------------------------|------------------------------------------------------------------------------|
| SUNDRY NOTICES AND REPORTS ON WELLS DO not use this form for proposals to drill or to re-enter an abandoned well. Use form 3160-3 (APD) for such proposals                                                                                                                                                                                                                            |                                                                                                                                                                                                |                                                                             |                                                                                                                |                                                     | <ul> <li>5. Lease Serial No.<br/>NMLC030132B</li> <li>6) If Indian, Allottee or Tribe Name</li> </ul> |                                                                              |
| abandoned we                                                                                                                                                                                                                                                                                                                                                                          | ll. Use form 3160-3 (AP                                                                                                                                                                        | D) for such p                                                               | oroposal                                                                                                       |                                                     | 6 If Indian, Allottee                                                                                 | or Tribe Name                                                                |
| SUBMIT IN TRIPLICATE - Other instructions on page 2                                                                                                                                                                                                                                                                                                                                   |                                                                                                                                                                                                |                                                                             |                                                                                                                |                                                     | 7. If Unit or CA/Agree                                                                                | eement, Name and/or No.                                                      |
| SUBMIT IN TRIPLICATE - Other instructions on page 2         1. Type of Well         Oil Well         Gas Well         Other:         INJECTION                                                                                                                                                                                                                                        |                                                                                                                                                                                                |                                                                             |                                                                                                                |                                                     | 8. Well Name and No<br>CITIES FEDERA                                                                  |                                                                              |
| 2. Name of Operator Contact: KEVIN BURNS<br>OWL SWD OPERATING, LLC E-Mail: kburns@oilfieldwaterlogistics.com                                                                                                                                                                                                                                                                          |                                                                                                                                                                                                |                                                                             |                                                                                                                |                                                     | 9. API Well No.<br>30-025-28474                                                                       |                                                                              |
| 3a. Address3b. Phone No. (include area code)8214 WESTCHESTER DRIVE SUITE 850Ph: 432-242-8991DALLAS, TX 75255Ph: 432-242-8991                                                                                                                                                                                                                                                          |                                                                                                                                                                                                |                                                                             |                                                                                                                |                                                     | 10. Field and Pool or Exploratory Area<br>SWD; YATES-SEVEN RIVERS                                     |                                                                              |
| 4. Location of Well (Footage, Sec., T., R., M., or Survey Description)                                                                                                                                                                                                                                                                                                                |                                                                                                                                                                                                |                                                                             |                                                                                                                |                                                     | 11. County or Parish, State                                                                           |                                                                              |
| Sec 20 T22S R36E Mer NMP SWSW 660FSL 660FWL                                                                                                                                                                                                                                                                                                                                           |                                                                                                                                                                                                |                                                                             | /                                                                                                              | LEA COUNTY, NM                                      |                                                                                                       | NM                                                                           |
| 12. CHECK THE A                                                                                                                                                                                                                                                                                                                                                                       | PPROPRIATE BOX(ES)                                                                                                                                                                             | TO INDICA                                                                   | TE NATURE O                                                                                                    | F NOTICE,                                           | REPORT, OR OT                                                                                         | HER DATA                                                                     |
| TYPE OF SUBMISSION                                                                                                                                                                                                                                                                                                                                                                    | DN TYPE OF ACTION                                                                                                                                                                              |                                                                             |                                                                                                                |                                                     |                                                                                                       |                                                                              |
| □ Notice of Intent                                                                                                                                                                                                                                                                                                                                                                    | □ Acidize                                                                                                                                                                                      | Dee                                                                         |                                                                                                                | _                                                   | on (Start/Resume)                                                                                     | □ Water Shut-Off                                                             |
| Subsequent Report                                                                                                                                                                                                                                                                                                                                                                     | □ Alter Casing<br>□ Casing Repair                                                                                                                                                              |                                                                             | raulic Fracturing                                                                                              | □ Reclama                                           |                                                                                                       | ☑ Well Integrity<br>□ Other                                                  |
| □ Final Abandonment Notice                                                                                                                                                                                                                                                                                                                                                            | Change Plans                                                                                                                                                                                   | _                                                                           | g and Abandon                                                                                                  |                                                     | arily Abandon                                                                                         |                                                                              |
| _                                                                                                                                                                                                                                                                                                                                                                                     | Convert to Injection                                                                                                                                                                           | D Plug                                                                      |                                                                                                                | U Water D                                           | isposal                                                                                               |                                                                              |
| <ol> <li>Describe Proposed or Completed Op<br/>If the proposal is to deepen direction.<br/>Attach the Bond under which the wo<br/>following completion of the involved<br/>testing has been completed. Final Al<br/>determined that the site is ready for f</li> <li>SWD permit NMOCD order S<sup>1</sup></li> <li>MECHANICAL INTEGRITY (F</li> <li>TEST CONDUCTED 8/30/17</li> </ol> | ally or recomplete horizontally,<br>rk will be performed or provide<br>operations. If the operation re<br>bandonment Notices must be fil<br>inal inspection.<br>WD-746<br>PRESSURE) TEST (MIT) | give subsurface<br>the Bond No. o<br>sults in a multip<br>ed only after all | locations and measu<br>1 file with BLM/BIA<br>e completion or reco<br>requirements, includi                    | red and true ver<br>Required sub<br>mpletion in a n | rtical depths of all pertin<br>sequent reports must be<br>ew interval, a Form 316                     | nent markers and zones.<br>e filed within 30 days<br>50-4 must be filed once |
| CHART ATTACHED.                                                                                                                                                                                                                                                                                                                                                                       |                                                                                                                                                                                                |                                                                             |                                                                                                                |                                                     |                                                                                                       |                                                                              |
|                                                                                                                                                                                                                                                                                                                                                                                       |                                                                                                                                                                                                |                                                                             |                                                                                                                |                                                     |                                                                                                       |                                                                              |
| 14. I hereby certify that the foregoing is                                                                                                                                                                                                                                                                                                                                            | s true and correct.<br>Electronic Submission #<br>For OWL SW<br>Committed to AFMSS for                                                                                                         | 394128 verifie<br>/D OPERATIN                                               | d by the BLM Well<br>G, LLC, sent to th                                                                        | I Information<br>Hobbs                              | System                                                                                                | $\lambda / /$                                                                |
| Name (Printed/Typed) BEN STO                                                                                                                                                                                                                                                                                                                                                          |                                                                                                                                                                                                |                                                                             |                                                                                                                | / CONSULT                                           | AND FOR/PE                                                                                            |                                                                              |
| Signature (Electronic S                                                                                                                                                                                                                                                                                                                                                               | Submission)                                                                                                                                                                                    |                                                                             | Date 11/06/20                                                                                                  | ALLEP                                               | TED FURKE                                                                                             |                                                                              |
|                                                                                                                                                                                                                                                                                                                                                                                       | THIS SPACE FO                                                                                                                                                                                  | DR FEDERA                                                                   | the second s |                                                     | NEV 7 2017                                                                                            |                                                                              |
| _Approved By<br>Conditions of approval, if any, are attache                                                                                                                                                                                                                                                                                                                           | d. Approval of this notice does                                                                                                                                                                | not warrant or                                                              | Title                                                                                                          | BUREA                                               | LOP LAND HANAGE                                                                                       | Date                                                                         |
| certify that the applicant holds legal or equitable title to those rights in the subject lease<br>which would entitle the applicant to conduct operations thereon. Office<br>Title 18 U.S.C. Section 1001 and Title 43 U.S.C. Section 1212, make it a crime for any person knowingly and willfully to make to any department or agency of the United                                  |                                                                                                                                                                                                |                                                                             |                                                                                                                |                                                     |                                                                                                       |                                                                              |
| Title 18 U.S.C. Section 1001 and Title 43<br>States any false, fictitious or fraudulent                                                                                                                                                                                                                                                                                               | U.S.C. Section 1212, make it a<br>statements or representations as                                                                                                                             | to any matter w                                                             | rson knowingly and ithin its jurisdiction.                                                                     | willfully to ma                                     | ke to any department or                                                                               | agency of the United                                                         |
| (Instructions on page 2) <b>** OPERA</b>                                                                                                                                                                                                                                                                                                                                              | FOR-SUBMITTED ** O                                                                                                                                                                             | PERATOR-                                                                    |                                                                                                                |                                                     | CORD ON                                                                                               |                                                                              |