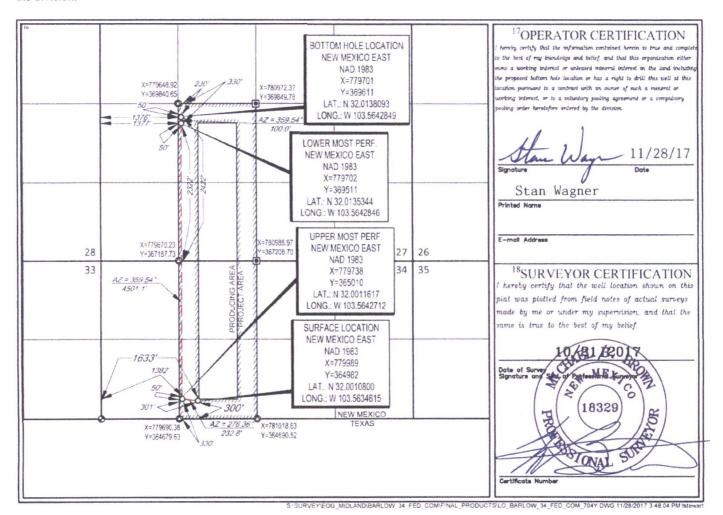

AMENDED REPORT

WELL LOCATION AND ACREAGE DEDICATION PLAT

| API Number                 |         |                                    |                   | <sup>2</sup> Pool Code |                          | <sup>3</sup> Pool Name |               |                |                      |  |
|----------------------------|---------|------------------------------------|-------------------|------------------------|--------------------------|------------------------|---------------|----------------|----------------------|--|
| 30-025-44262               |         |                                    | 98097             | 7                      | Sa                       | inders Tank;           | camp          |                |                      |  |
| <sup>4</sup> Property Code |         |                                    | BARLOW 34 FED COM |                        |                          |                        |               |                | Well Number<br>#704Y |  |
| 'OGRID No.<br>7377         |         | *Operator Name EOG RESOURCES, INC. |                   |                        |                          |                        |               |                | Elevation 3279'      |  |
|                            |         |                                    |                   |                        | <sup>10</sup> Surface Lo | cation                 |               |                |                      |  |
| II. or lot no.             | Section | Township                           | Range             | Lot Idn                | Feet from the            | North/South line       | Feet from the | East/West line | County               |  |
| F                          | 34      | 26-S                               | 33-E              | -                      | 300'                     | SOUTH                  | 1633'         | WEST           | LEA                  |  |
|                            |         |                                    |                   |                        | B . (                    | North/South line       | Feet from the | East/West line | County               |  |
| L'L or lot no.             | 27      | Z6-S                               | 33-E              | Lot Idn                | Feet from the 2422'      | SOUTH                  | 1376'         | WEST           | LEA                  |  |