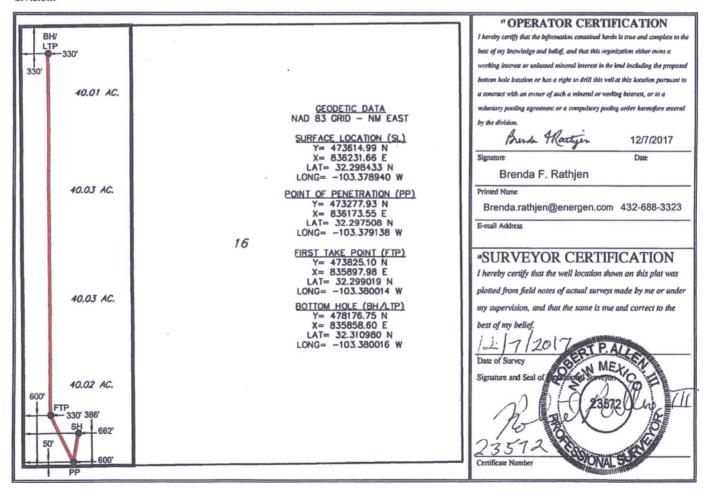

## WELL LOCATION AND ACREAGE DEDICATION PLAT

|                            |                                     | DE DO OLIZZOI LINID                           | TOTAL PEDICITION            |           |  |
|----------------------------|-------------------------------------|-----------------------------------------------|-----------------------------|-----------|--|
| <sup>1</sup> API Number    |                                     | <sup>2</sup> Pool Code <sup>3</sup> Pool Name |                             | ,         |  |
| 30-025-44199               |                                     | 98246                                         | WC-025 G-06 S233516M MIDDLI | E BONE SP |  |
| <sup>4</sup> Property Code |                                     | <sup>6</sup> Well Number                      |                             |           |  |
| 319716                     |                                     | #251H                                         |                             |           |  |
| OGRID No.                  |                                     | <sup>9</sup> Elevation                        |                             |           |  |
| 162928                     | ENERGEN RESOURCES CORPORATION 3403. |                                               |                             |           |  |

Surface Location

| Section                                          | Township   | Range                    |                                     |                                                                 |                                                                                                           |                                                                                                                                                   |                                                                                                                                                         |                                                                                                                                                                             |  |  |  |
|--------------------------------------------------|------------|--------------------------|-------------------------------------|-----------------------------------------------------------------|-----------------------------------------------------------------------------------------------------------|---------------------------------------------------------------------------------------------------------------------------------------------------|---------------------------------------------------------------------------------------------------------------------------------------------------------|-----------------------------------------------------------------------------------------------------------------------------------------------------------------------------|--|--|--|
|                                                  |            | Range                    | Lot Idn                             | Feet from the                                                   | North/South line                                                                                          | Fect from the                                                                                                                                     | East/West line                                                                                                                                          | County                                                                                                                                                                      |  |  |  |
| 16                                               | 23 S       | 35 E                     |                                     | 386                                                             | SOUTH                                                                                                     | 662                                                                                                                                               | WEST                                                                                                                                                    | LEA                                                                                                                                                                         |  |  |  |
| " Bottom Hole Location If Different From Surface |            |                          |                                     |                                                                 |                                                                                                           |                                                                                                                                                   |                                                                                                                                                         |                                                                                                                                                                             |  |  |  |
| Section                                          | Township   | Range                    | Lot Idn                             | Feet from the                                                   | North/South line                                                                                          | Feet from the                                                                                                                                     | East/West line                                                                                                                                          | County                                                                                                                                                                      |  |  |  |
| 16                                               | 23 S       | 35 E                     | r.                                  | 330                                                             | NORTH                                                                                                     | 330                                                                                                                                               | WEST                                                                                                                                                    | LEA .                                                                                                                                                                       |  |  |  |
| 13 Joint or                                      | Infill "C  | onsolidation             | Code 15 Or                          | der No.                                                         |                                                                                                           |                                                                                                                                                   |                                                                                                                                                         |                                                                                                                                                                             |  |  |  |
|                                                  |            |                          |                                     |                                                                 |                                                                                                           |                                                                                                                                                   |                                                                                                                                                         |                                                                                                                                                                             |  |  |  |
|                                                  | Section 16 | Section Township 16 23 S | Section Township Range 16 23 S 35 E | " Bottom Hole<br>Section Township Range Lot Idn<br>16 23 S 35 E | Bottom Hole Location If   Section   Township   Range   Lot Idn   Feet from the     16   23 S   35 E   330 | " Bottom Hole Location If Different From Section   Township   Range   Lot Idn   Feet from the   North/South line   16   23 S   35 E   330   NORTH | " Bottom Hole Location If Different From Surface Section Township Range Lot Idn Feet from the North/South line Feet from the 16 23 S 35 E 330 NORTH 330 | "Bottom Hole Location If Different From Surface  Section Township Range Lot Idn Feet from the North/South line Feet from the East/West line 16 23 S 35 E 330 NORTH 330 WEST |  |  |  |