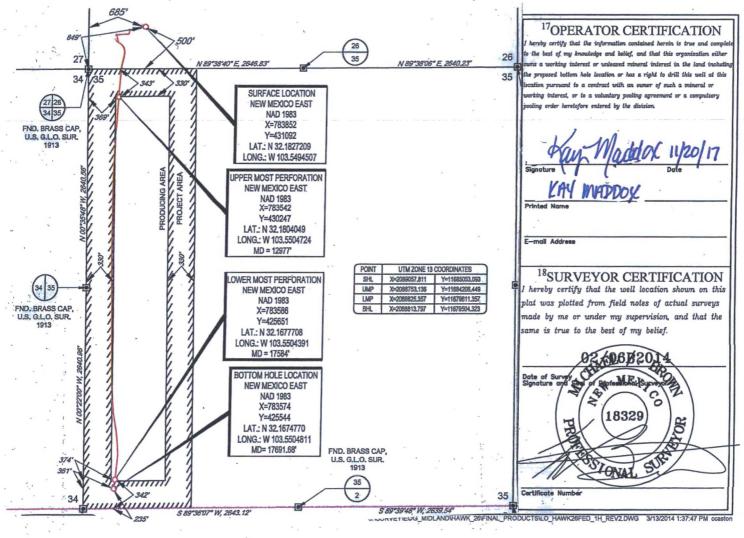

| District I<br>1625 N. French Dr., H<br>Phone: (575) 393-616<br>District II<br>811 S. First St., Artesi<br>Phone: (575) 748-128:<br>District III<br>1000 Rio Brazos Road | 93-0720<br>48-9720<br>7410 | ]                                                                           | State of New Mexico<br>Energy, Minerals & Natural Resources<br>Department HOBBS<br>OIL CONSERVATION DIVISION |                                                   |               |                                       |               |                     | FORM C-102<br>evised August 1, 2011<br>e copy to appropriate<br>District Office |             |  |
|-------------------------------------------------------------------------------------------------------------------------------------------------------------------------|----------------------------|-----------------------------------------------------------------------------|--------------------------------------------------------------------------------------------------------------|---------------------------------------------------|---------------|---------------------------------------|---------------|---------------------|---------------------------------------------------------------------------------|-------------|--|
| Phone: (505) 334-6178<br>District IV<br>1220 S. St. Francis Dr.<br>Phone: (505) 476-3460                                                                                | 4 87505<br>76-3462         | 1220 South St. Francis Dr.<br>Sante Fe, NM 87505<br>RECEIVED AMENDED REPORT |                                                                                                              |                                                   |               |                                       |               |                     |                                                                                 |             |  |
| WELL LOCATION AND ACREAGE DEDICATION PLAT                                                                                                                               |                            |                                                                             |                                                                                                              |                                                   |               |                                       |               |                     |                                                                                 |             |  |
| <sup>1</sup> API Number<br>30-025- <b>42394</b>                                                                                                                         |                            |                                                                             | 98                                                                                                           | <sup>2</sup> Pool Code<br>98092                   |               | WC025 G09                             | 3Pool N       |                     | PERN                                                                            | NOLFCAMP    |  |
| <sup>4</sup> Property Code<br>314177                                                                                                                                    |                            |                                                                             |                                                                                                              | <sup>5</sup> Property Name<br>HAWK 26 FED         |               |                                       |               |                     |                                                                                 | Well Number |  |
| <sup>7</sup> OGRID No.<br>7377                                                                                                                                          |                            |                                                                             |                                                                                                              | <sup>8</sup> Operator Name<br>EOG RESOURCES, INC. |               |                                       |               |                     | <sup>°Elevation</sup><br>3513'                                                  |             |  |
| <sup>10</sup> Surface Location                                                                                                                                          |                            |                                                                             |                                                                                                              |                                                   |               |                                       |               |                     |                                                                                 |             |  |
| UL or lot no.                                                                                                                                                           | Section                    | Township                                                                    | Range                                                                                                        | Lot Idn                                           | Feet from the |                                       | Feet from the | Es                  | st/West line                                                                    | County      |  |
| М                                                                                                                                                                       | 26                         | 24-S                                                                        | 33-E                                                                                                         | -                                                 | 500'          | SOUTH                                 | 685'          | WE                  | ST                                                                              | LEA         |  |
|                                                                                                                                                                         |                            |                                                                             |                                                                                                              |                                                   |               | · · · · · · · · · · · · · · · · · · · |               |                     |                                                                                 |             |  |
| UL or lot no.                                                                                                                                                           | Section                    | Township                                                                    | Range                                                                                                        | Lot Idn                                           | Feet from the | North/South line                      | Feet from the | East/West line WEST |                                                                                 | County      |  |
| М                                                                                                                                                                       | 35                         | 24-S                                                                        | 33-E                                                                                                         | -                                                 | 235           | SOUTH                                 | 361           |                     |                                                                                 | LEA         |  |
| <sup>12</sup> Dedicated Acres<br>160                                                                                                                                    | <sup>13</sup> Joint or ]   | Infill <sup>14</sup> C                                                      | onsolidation Code                                                                                            | <sup>15</sup> Ord                                 | er No.        |                                       |               |                     |                                                                                 |             |  |