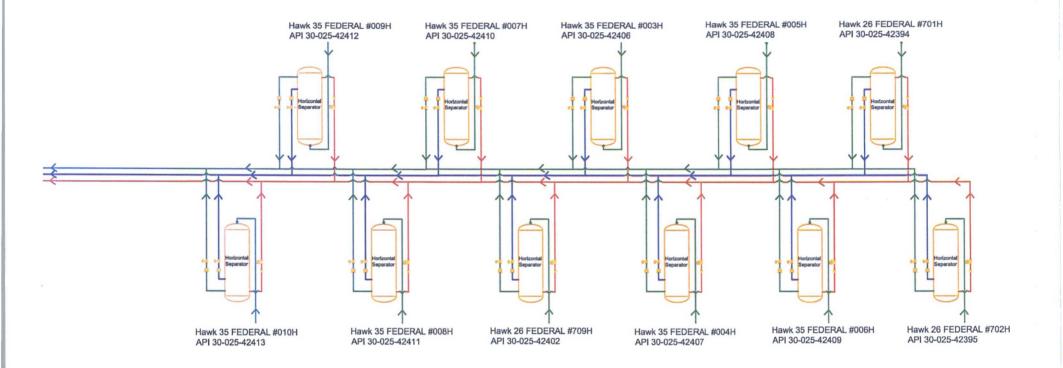

# EOG Resources, Inc. HAWK 35 FED CTB

A-35-24S-33E

11/20/17 REV03 BKM

FACILITY DIAGRAM

Shown: Major equipment, vessels, process piping, and valves

Not shown: Auxiliary process systems such as fuel/ pilot gas system, gas lift system, roll lines, recirculating lines, vent lines, and small drain lines

PRODUCTION PHASE: All valves that provide access to production are effectively sealed in the closed position.

SALES THROUGH LACT UNITS: Sale is measured through LACT units. All other valves that provide access to production (load-out valves) are effectively sealed in the closed position.

WATER TANKS: If the possibility for oil to enter water tanks exists through common recirculating or equalizing lines, oil tanks are isolated from water tanks by valves effectively sealed in the closed position.

Facility Overview: Please see pages 2 and 3 for details.