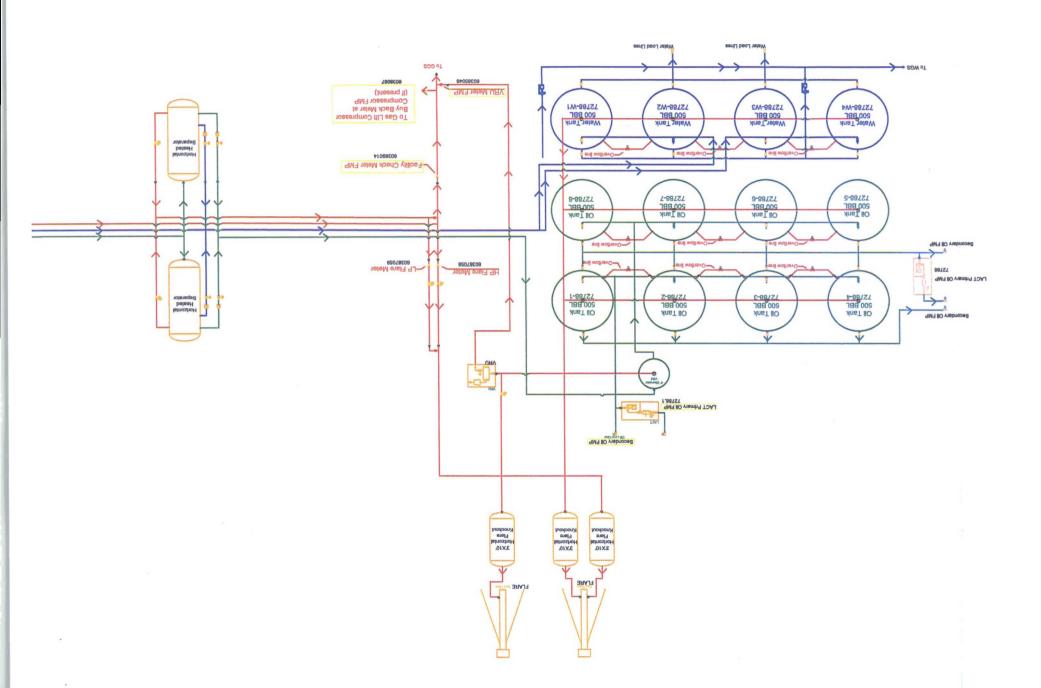

# EOG Resources, Inc. HAWK 35 FED CTB

A-35-24S-33E

11/20/17 REV03 BKM

FACILITY DIAGRAM

Shown: Major equipment, vessels, process piping, and valves

Not shown: Auxiliary process systems such as fuel/ pilot gas system, gas lift system, roll lines, recirculating lines, vent lines, and small drain lines

PRODUCTION PHASE: All valves that provide access to production are effectively sealed in the closed position.

SALES THROUGH LACT UNITS: Sale is measured through LACT units. All other valves that provide access to production (load-out valves) are effectively sealed in the closed position.

WATER TANKS: If the possibility for oil to enter water tanks exists through common recirculating or equalizing lines, oil tanks are isolated from water tanks by valves effectively sealed in the closed position.

Facility Overview: Please see pages 2 and 3 for details.