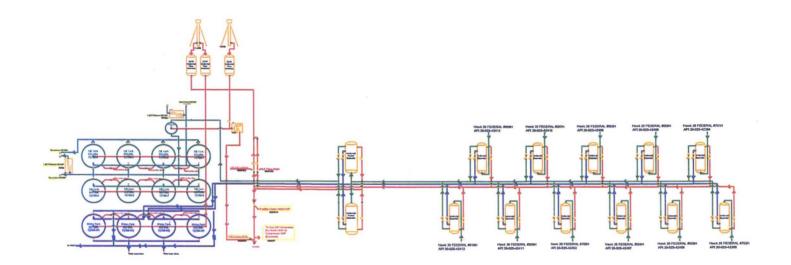

# EOG Resources, Inc. HAWK 35 FED CTB

A-35-24S-33E

11/20/17 REV03 BKM

FACILITY DIAGRAM

Shown: Major equipment, vessels, process piping, and valves

Not shown: Auxiliary process systems such as fuel/ pilot gas system, gas lift system, roll lines, recirculating lines, vent lines, and small drain lines

PRODUCTION PHASE: All valves that provide access to production are effectively sealed in the closed position.

SALES THROUGH LACT UNITS: Sale is measured through LACT units. All other valves that provide access to production (load-out valves) are effectively sealed in the closed position.

WATER TANKS: If the possibility for oil to enter water tanks exists through common recirculating or equalizing lines, oil tanks are isolated from water tanks by valves effectively sealed in the closed position.

Facility Overview: Please see pages 2 and 3 for details.