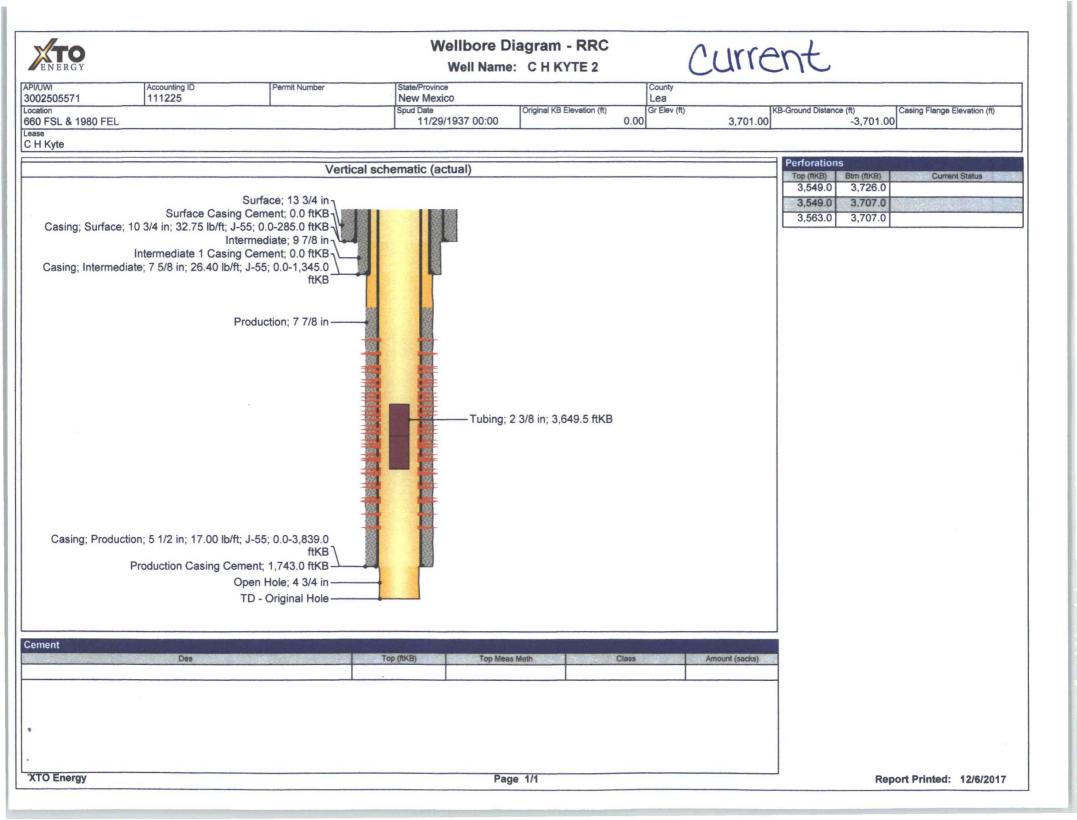

| -/                                               |                                                                                                                                                                                                                 |                                                                                                                                                                                                                                                              | Wellbore D                    | agram - RRC                | 0                    |               | 1                  |                               |                |  |  |  |
|--------------------------------------------------|-----------------------------------------------------------------------------------------------------------------------------------------------------------------------------------------------------------------|--------------------------------------------------------------------------------------------------------------------------------------------------------------------------------------------------------------------------------------------------------------|-------------------------------|----------------------------|----------------------|---------------|--------------------|-------------------------------|----------------|--|--|--|
| ENERGY                                           |                                                                                                                                                                                                                 |                                                                                                                                                                                                                                                              |                               | CHKYTE 2                   | Pr                   | OPOS          | 3ed                |                               |                |  |  |  |
| API/UWI<br>3002505571                            | Accounting ID<br>111225                                                                                                                                                                                         | Permit Number                                                                                                                                                                                                                                                | State/Province<br>New Mexico  |                            | County               |               |                    |                               |                |  |  |  |
| Location<br>660 FSL & 1980 FEL                   |                                                                                                                                                                                                                 |                                                                                                                                                                                                                                                              | Spud Date<br>11/29/1937 00:00 | Original KB Elevation (ft) | Gr Elev (ft)<br>0.00 | 3,701.00 KB-0 | Ground Distance (f | t) Casing Flange<br>-3,701.00 | Elevation (ft) |  |  |  |
| Lease<br>C H Kyte                                |                                                                                                                                                                                                                 |                                                                                                                                                                                                                                                              |                               |                            |                      |               |                    |                               |                |  |  |  |
| Vertical schematic (actual)                      |                                                                                                                                                                                                                 |                                                                                                                                                                                                                                                              |                               |                            |                      |               |                    | tm (ftKB) Curre               | nt Status      |  |  |  |
| Ir<br>Casing; Intermediate<br>Casing; Production | Surface Casing Cem<br>3/4 in; 32.75 lb/ft; J-55; 0.<br>Intermediate 1 Casing Cem<br>a; 7 5/8 in; 26.40 lb/ft; J-55<br>Product<br>n; 5 1/2 in; 17.00 lb/ft; J-55<br>roduction Casing Cement;<br>Open H<br>TD - 0 | 0-285.0 ftKB<br>iate; 9 7/8 in<br>ent; 0.0 ftKB<br>; 0.0-1,345.0<br>ftKB<br>tion; 7 7/8 in<br>tion; 7 7/8 in |                               |                            |                      |               | 3,549.0<br>3,549.0 | 3,726.0<br>3,707.0<br>3,707.0 |                |  |  |  |
|                                                  | Des                                                                                                                                                                                                             | Τορ                                                                                                                                                                                                                                                          | ) (fiKB) Top Meas             | Meu)                       | Class An             | nount (sacks) |                    |                               |                |  |  |  |
| ÷                                                |                                                                                                                                                                                                                 |                                                                                                                                                                                                                                                              |                               |                            |                      |               |                    |                               |                |  |  |  |
| «XTO Energy                                      |                                                                                                                                                                                                                 |                                                                                                                                                                                                                                                              | Pag                           | e 1/1                      |                      | ]             |                    | Report Printed:               | 12/6/2017      |  |  |  |