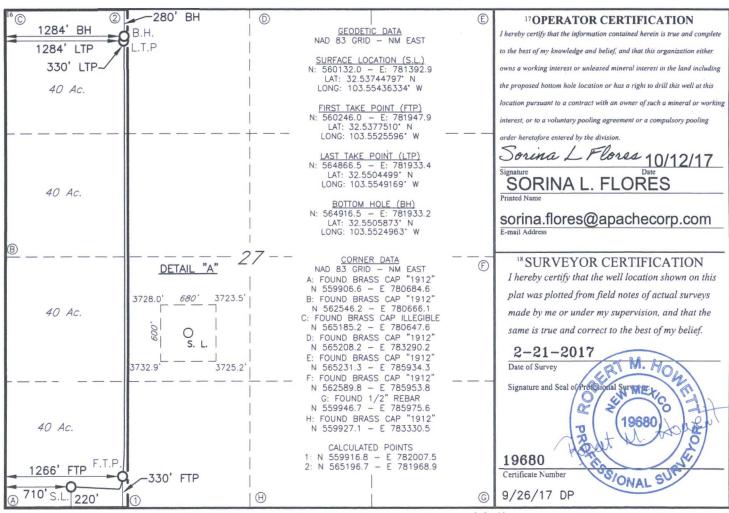

## State of New Mexico Energy, Minerals & Natural Resources Department OIL CONSERVATION DIVISION 1220 South St. Francis Dr. Santa Fe, NM 87505

Form C-102 Revised August 1, 2011 Submit one copy to appropriate District Office

▼ AMENDED REPORT

WELL LOCATION AND ACREAGE DEDICATION PLAT

|                          |             |                            | W LLL L         | OCITIO                 | TV THIND THE           | CENTOL DEDIC        | TITION I DI   |                |               |             |  |
|--------------------------|-------------|----------------------------|-----------------|------------------------|------------------------|---------------------|---------------|----------------|---------------|-------------|--|
|                          |             |                            |                 | <sup>2</sup> Pool Code |                        | LEA; BONESPRING, S. |               |                |               |             |  |
| 30-025-44018             |             |                            |                 | <u>37580</u>           | 30 LEA, BONESPRING, S. |                     |               |                |               |             |  |
| <sup>4</sup> Property Co | de          |                            |                 |                        | 5 Property Name        |                     |               |                | 6 Well Number |             |  |
| 319397                   | 7           | BLACK & TAN 27 FEDERAL COM |                 |                        |                        |                     |               |                | 302H          |             |  |
| 7 OGRID 1                | 7 OGRID NO. |                            |                 |                        | 8 Operator Name        |                     |               |                |               | 9 Elevation |  |
| 873                      |             | APACHE CORPORATION 3727    |                 |                        |                        |                     |               |                | 3727'         |             |  |
|                          |             |                            |                 |                        | 10 Surface             | Location            |               |                |               |             |  |
| UL or lot no.            | Section     | Township                   | Range           | Lot Idn                | Feet from the          | North/South line    | Feet From the | East/West line |               | County      |  |
| M                        | 27          | 20S                        | 34E             |                        | 220                    | SOUTH               | 710           | WEST           |               | LEA         |  |
|                          |             |                            | 11 ]            | Bottom F               | Hole Location          | If Different Fr     | om Surface    |                |               |             |  |
| UL or lot no.            | Section     | Township                   | Range           | Lot Idn                | Feet from the          | North/South line    | Feet from the | East/West line |               | County      |  |
| D                        | 27          | 20S                        | 34E             |                        | 280                    | NORTH               | 1284          | WE             | ST            | LEA         |  |
| 12 Dedicated Acres       | 13 Joint    | or Infill                  | 4 Consolidation | Code 15                | Order No.              | •                   |               |                |               |             |  |
| 160                      |             |                            |                 |                        |                        |                     |               |                |               |             |  |

No allowable will be assigned to this completion until all interest have been consolidated or a non-standard unit has been approved by the division.

Job No.: LS170212202